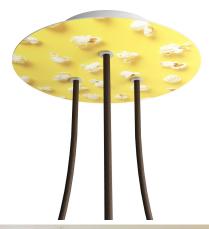

### **Product title:**

3 Holes - LARGE Round Ceiling Canopy Kit - Rose One System - PROMO

#### **Product short description:**

This Rose One Canopy Kit comes with EVERYTHING you need to make your own 3 hole pendant light utilizing our LARGE round Rose One Canopy & Cover.

What sets this apart from our regular pendant light canopies is that this is a two part system with an extra deep ceiling canopy that allows for easier wiring of connections, as well as a wide cover over the canopy that allows you to create pendant lights, swag chandeliers, cluster lights and more with even greater impact.

This Rose One Canopy Kit includes the following: a LARGE Rose One Cover (7.87" diameter) with pre-drilled holes; a LARGE Extra Deep Rose One Canopy (4.7" diameter); cable clamp strain reliefs; and all brackets & mounting hardware.

#### Technical data for LARGE Round Ceiling Canopy Kit - Rose One System

- LARGE Extra Deep Rose One Ceiling Canopy
- Diameter: 4.7 inches
- Height: 1.38 inches
- Material: metal
- Bracket fasteners
- 4 Caps and 4 rubber grommets are included for side holes
- LARGE Rose One Cover
- Material: aluminum or dibond
- Diameter: 7.87 inches
- Hole diameters: 10 mm (3/8")
- Thickness: if aluminum 1 mm, if dibond 3 mm
- Clear plastic cable clamp strain reliefs included (1 per hole)