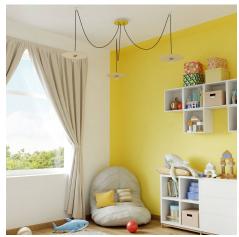

#### **Product short description:**

This Rose One Canopy Kit comes with EVERYTHING you need to make your own 3 hole pendant light utilizing our LARGE round Rose One Canopy & Cover.

What sets this apart from our regular pendant light canopies is that this is a two part system with an extra deep ceiling canopy that allows for easier wiring of connections, as well as a wide cover over the canopy that allows you to create pendant lights, swag chandeliers, cluster lights and more with even greater impact.

This Rose One Canopy Kit includes the following: a LARGE Rose One Cover (7.87" diameter) with pre-drilled holes; a LARGE Extra Deep Rose One Canopy (4.7" diameter); cable clamp strain reliefs; and all brackets & mounting hardware.

Our Rose One Canopy Kits come in a wide variety of colors and designs. And you can choose from the whichever pre-drilled hole pattern works best for you OR purchase one of our Rose One Cover Un-drilled Blanks and you can create whatever pattern you like!