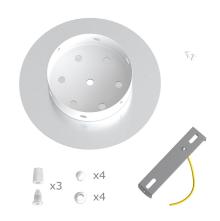

This Rose One Canopy Kit includes the following: a LARGE Rose One Cover (7.87" diameter) with pre-drilled holes; a LARGE Extra Deep Rose One Canopy (4.7" diameter); cable clamp strain reliefs; and all brackets & mounting hardware.

#### Technical data for LARGE Round Ceiling Canopy Kit - Rose One System

- LARGE Extra Deep Rose One Ceiling Canopy
- Diameter: 4.7 inches
- Height: 1.38 inches
- Material: metal
- Bracket fasteners
- 4 Caps and 4 rubber grommets are included for side holes
- LARGE Rose One Cover
- Material: aluminum or dibond
- Diameter: 7.87 inches
- Hole diameters: 10 mm (3/8")
- Thickness: if aluminum 1 mm, if dibond 3 mm
- Clear plastic cable clamp strain reliefs included (1 per hole)