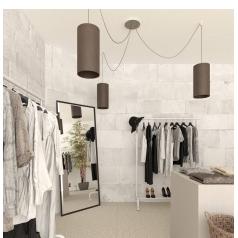

#### **Product short description:**

This Rose One Canopy Kit comes with EVERYTHING you need to make your own 3 hole pendant light utilizing our LARGE round Rose One Canopy & Cover.

What sets this apart from our regular pendant light canopies is that this is a two part system with an extra deep ceiling canopy that allows for easier wiring of connections, as well as a wide cover over the canopy that allows you to create pendant lights, swag chandeliers, cluster lights and more with even greater impact.