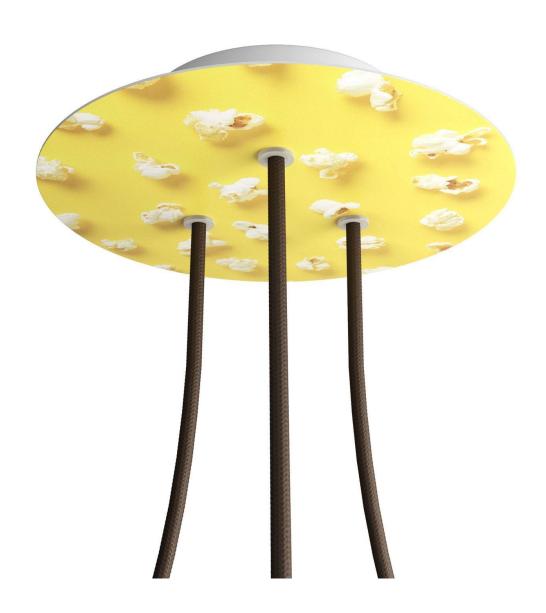

### **Product title:**

3 Holes - LARGE Round Ceiling Canopy Kit - Rose One System - PROMO

#### **Product short description:**

This Rose One Canopy Kit comes with EVERYTHING you need to make your own 3 hole pendant light utilizing our LARGE round Rose One Canopy & Cover.

What sets this apart from our regular pendant light canopies is that this is a two part system with an extra deep ceiling canopy that allows for easier wiring of connections, as well as a wide cover over the canopy that allows you to create pendant lights, swag chandeliers, cluster lights and more with even greater impact.

This Rose One Canopy Kit includes the following: a LARGE Rose One Cover (7.87" diameter) with pre-drilled holes; a LARGE Extra Deep Rose One Canopy (4.7" diameter); cable clamp strain reliefs; and all brackets & mounting hardware.

#### Technical data for LARGE Round Ceiling Canopy Kit - Rose One System

- LARGE Extra Deep Rose One Ceiling Canopy
- Diameter: 4.7 inches
- Height: 1.38 inches
- Material: metal
- Bracket fasteners
- 4 Caps and 4 rubber grommets are included for side holes
- LARGE Rose One Cover
- Material: aluminum or dibond
- Diameter: 7.87 inches
- Hole diameters: 10 mm (3/8")
- Thickness: if aluminum 1 mm, if dibond 3 mm
- Clear plastic cable clamp strain reliefs included (1 per hole)