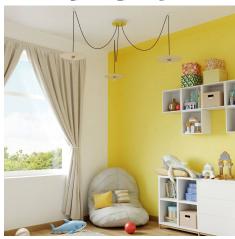

#### **Product short description:**

This Rose One Canopy Kit comes with EVERYTHING you need to make your own 3 hole pendant light utilizing our LARGE round Rose One Canopy & Cover.

What sets this apart from our regular pendant light canopies is that this is a two part system with an extra deep ceiling canopy that allows for easier wiring of connections, as well as a wide cover over the canopy that allows you to create pendant lights, swag chandeliers, cluster lights and more with even greater impact.

This Rose One Canopy Kit includes the following: a LARGE Rose One Cover (7.87" diameter) with pre-drilled holes; a LARGE Extra Deep Rose One Canopy (4.7" diameter); cable clamp strain reliefs; and all brackets & mounting hardware.

Our Rose One Canopy Kits come in a wide variety of colors and designs. And you can choose from the whichever pre-drilled hole pattern works best for you OR purchase one of our Rose One Cover Un-drilled Blanks and you can create whatever pattern you like!