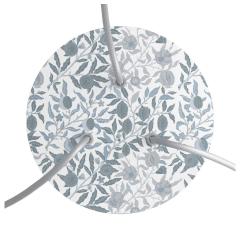

This Rose One Canopy Kit includes the following: a LARGE Rose One Cover (7.87" diameter) with pre-drilled holes; a LARGE Extra Deep Rose One Canopy (4.7" diameter); cable clamp strain reliefs; and all brackets & mounting hardware.

#### Technical data for LARGE Round Ceiling Canopy Kit - Rose One System

- LARGE Extra Deep Rose One Ceiling Canopy
- Diameter: 4.7 inches
- Height: 1.38 inches
- Material: metal
- Bracket fasteners
- 4 Caps and 4 rubber grommets are included for side holes
- LARGE Rose One Cover
- Material: aluminum or dibond
- Diameter: 7.87 inches
- Hole diameters: 10 mm (3/8")
- Thickness: if aluminum 1 mm, if dibond 3 mm
- Clear plastic cable clamp strain reliefs included (1 per hole)