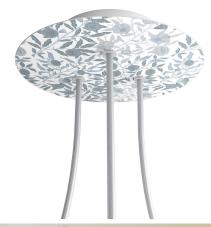

#### **Product short description:**

This Rose One Canopy Kit comes with EVERYTHING you need to make your own 3 hole pendant light utilizing our LARGE round Rose One Canopy & Cover.

What sets this apart from our regular pendant light canopies is that this is a two part system with an extra deep ceiling canopy that allows for easier wiring of connections, as well as a wide cover over the canopy that allows you to create pendant lights, swag chandeliers, cluster lights and more with even greater impact.

This Rose One Canopy Kit includes the following: a LARGE Rose One Cover (7.87" diameter) with pre-drilled holes; a LARGE Extra Deep Rose One Canopy (4.7" diameter); cable clamp strain reliefs; and all brackets & mounting hardware.