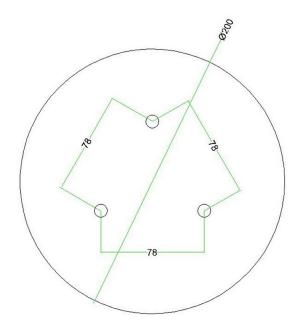

This Rose One Canopy Kit includes the following: a LARGE Rose One Cover (7.87" diameter) with pre-drilled holes; a LARGE Extra Deep Rose One Canopy (4.7" diameter); cable clamp strain reliefs; and all brackets & mounting hardware.

#### Technical data for LARGE Round Ceiling Canopy Kit - Rose One System

- LARGE Extra Deep Rose One Ceiling Canopy
- Diameter: 4.7 inches
- Height: 1.38 inches
- Material: metal
- Bracket fasteners
- 4 Caps and 4 rubber grommets are included for side holes
- LARGE Rose One Cover
- Material: aluminum or dibond
- Diameter: 7.87 inches
- Hole diameters: 10 mm (3/8")
- Thickness: if aluminum 1 mm, if dibond 3 mm
- Clear plastic cable clamp strain reliefs included (1 per hole)