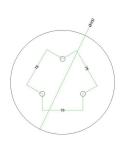

#### Technical data for LARGE Round Ceiling Canopy Kit - Rose One System

- LARGE Extra Deep Rose One Ceiling Canopy
- Diameter: 4.7 inches
- Height: 1.38 inches
- Material: metal
- Bracket fasteners
- 4 Caps and 4 rubber grommets are included for side holes
- LARGE Rose One Cover
- Material: aluminum or dibond
- Diameter: 7.87 inches
- Hole diameters: 10 mm (3/8")
- Thickness: if aluminum 1 mm, if dibond 3 mm
- Clear plastic cable clamp strain reliefs included (1 per hole)