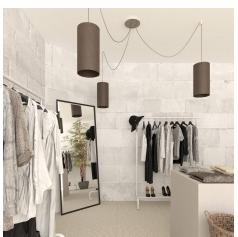

#### **Product short description:**

This Rose One Canopy Kit comes with EVERYTHING you need to make your own 3 hole pendant light utilizing our LARGE round Rose One Canopy & Cover.

What sets this apart from our regular pendant light canopies is that this is a two part system with an extra deep ceiling canopy that allows for easier wiring of connections, as well as a wide cover over the canopy that allows you to create pendant lights, swag chandeliers, cluster lights and more with even greater impact.