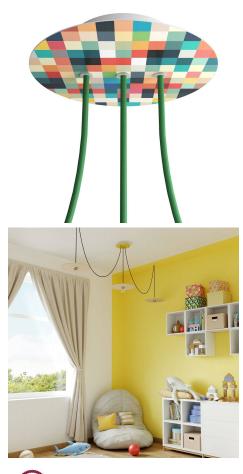

### Product short description:

This Rose One Canopy Kit comes with EVERYTHING you need to make your own 3 hole pendant light utilizing our LARGE round Rose One Canopy & Cover.

What sets this apart from our regular pendant light canopies is that this is a two part system with an extra deep ceiling canopy that allows for easier wiring of connections, as well as a wide cover over the canopy that allows you to create pendant lights, swag chandeliers, cluster lights and more with even greater impact.

This Rose One Canopy Kit includes the following: a LARGE Rose One Cover (7.87" diameter) with pre-drilled holes; a LARGE Extra Deep Rose One Canopy (4.7" diameter); cable clamp strain reliefs; and all brackets & mounting hardware.

Our Rose One Canopy Kits come in a wide variety of colors and designs. And you can choose from the whichever pre-drilled hole pattern works best for you OR purchase one of our Rose One Cover Un-drilled Blanks and you can create whatever pattern you like!