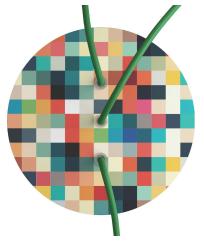

This Rose One Canopy Kit includes the following: a LARGE Rose One Cover (7.87" diameter) with pre-drilled holes; a LARGE Extra Deep Rose One Canopy (4.7" diameter); cable clamp strain reliefs; and all brackets & mounting hardware.

Our Rose One Canopy Kits come in a wide variety of colors and designs. And you can choose from the whichever pre-drilled hole pattern works best for you OR purchase one of our Rose One Cover Un-drilled Blanks and you can create whatever pattern you like!