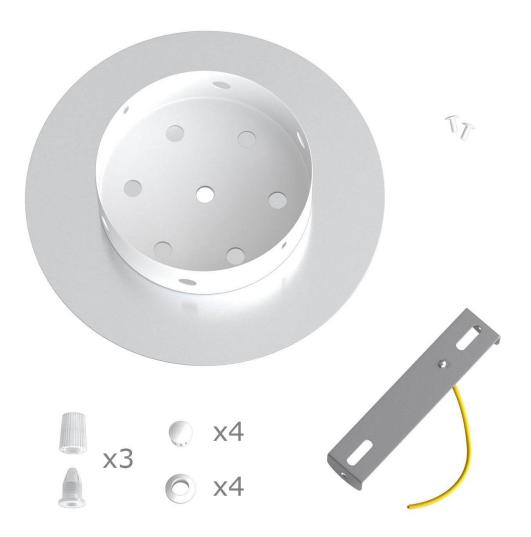

This Rose One Canopy Kit includes the following: a LARGE Rose One Cover (7.87" diameter) with pre-drilled holes; a LARGE Extra Deep Rose One Canopy (4.7" diameter); cable clamp strain reliefs; and all brackets & mounting hardware.

#### Technical data for LARGE Round Ceiling Canopy Kit - Rose One System

- LARGE Extra Deep Rose One Ceiling Canopy
- Diameter: 4.7 inches
- Height: 1.38 inches
- Material: metal
- Bracket fasteners
- 4 Caps and 4 rubber grommets are included for side holes
- LARGE Rose One Cover
- Material: aluminum or dibond
- Diameter: 7.87 inches
- Hole diameters: 10 mm (3/8")
- Thickness: if aluminum 1 mm, if dibond 3 mm
- Clear plastic cable clamp strain reliefs included (1 per hole)