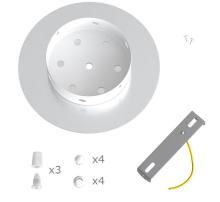

This Rose One Canopy Kit includes the following: a LARGE Rose One Cover (7.87" diameter) with pre-drilled holes; a LARGE Extra Deep Rose One Canopy (4.7" diameter); cable clamp strain reliefs; and all brackets & mounting hardware.

#### Technical data for LARGE Round Ceiling Canopy Kit - Rose One System

- LARGE Extra Deep Rose One Ceiling Canopy
- Diameter: 4.7 inches
- Height: 1.38 inches
- Material: metal
- Bracket fasteners
- 4 Caps and 4 rubber grommets are included for side holes
- LARGE Rose One Cover
- Material: aluminum or dibond
- Diameter: 7.87 inches
- Hole diameters: 10 mm (3/8")
- Thickness: if aluminum 1 mm, if dibond 3 mm
- Clear plastic cable clamp strain reliefs included (1 per hole)