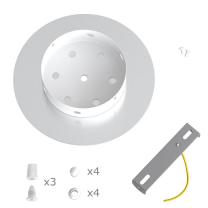

This Rose One Canopy Kit includes the following: a LARGE Rose One Cover (7.87" diameter) with pre-drilled holes; a LARGE Extra Deep Rose One Canopy (4.7" diameter); cable clamp strain reliefs; and all brackets & mounting hardware.

#### Technical data for LARGE Round Ceiling Canopy Kit - Rose One System

- LARGE Extra Deep Rose One Ceiling Canopy
- Diameter: 4.7 inches
- Height: 1.38 inches
- Material: metal
- Bracket fasteners
- 4 Caps and 4 rubber grommets are included for side holes
- LARGE Rose One Cover
- Material: aluminum or dibond
- Diameter: 7.87 inches
- Hole diameters: 10 mm (3/8")
- Thickness: if aluminum 1 mm, if dibond 3 mm
- Clear plastic cable clamp strain reliefs included (1 per hole)