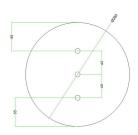

#### Technical data for LARGE Round Ceiling Canopy Kit - Rose One System

- LARGE Extra Deep Rose One Ceiling Canopy
- Diameter: 4.7 inches
- Height: 1.38 inches
- Material: metal
- Bracket fasteners
- 4 Caps and 4 rubber grommets are included for side holes
- LARGE Rose One Cover
- Material: aluminum or dibond
- Diameter: 7.87 inches
- Hole diameters: 10 mm (3/8")
- Thickness: if aluminum 1 mm, if dibond 3 mm
- Clear plastic cable clamp strain reliefs included (1 per hole)