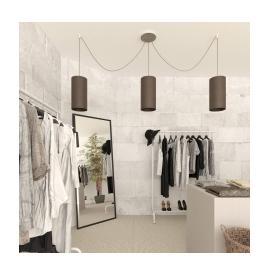

#### **Product short description:**

This Rose One Canopy Kit comes with EVERYTHING you need to make your own 3 hole pendant light utilizing our LARGE round Rose One Canopy & Cover.

What sets this apart from our regular pendant light canopies is that this is a two part system with an extra deep ceiling canopy that allows for easier wiring of connections, as well as a wide cover over the canopy that allows you to create pendant lights, swag chandeliers, cluster lights and more with even greater impact.

Our Rose One Canopy Kits come in a wide variety of colors and designs. And you can choose from the whichever pre-drilled hole pattern works best for you OR purchase one of our Rose One Cover Un-drilled Blanks and you can create whatever pattern you like!