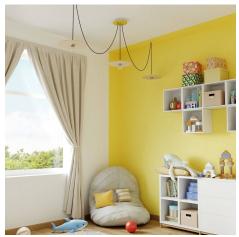

#### **Product short description:**

This Rose One Canopy Kit comes with EVERYTHING you need to make your own 3 hole pendant light utilizing our LARGE round Rose One Canopy & Cover.

What sets this apart from our regular pendant light canopies is that this is a two part system with an extra deep ceiling canopy that allows for easier wiring of connections, as well as a wide cover over the canopy that allows you to create pendant lights, swag chandeliers, cluster lights and more with even greater impact.

This Rose One Canopy Kit includes the following: a LARGE Rose One Cover (7.87" diameter) with pre-drilled holes; a LARGE Extra Deep Rose One Canopy (4.7" diameter); cable clamp strain reliefs; and all brackets & mounting hardware.

Our Rose One Canopy Kits come in a wide variety of colors and designs. And you can choose from the whichever pre-drilled hole pattern works best for you OR purchase one of our Rose One Cover Un-drilled Blanks and you can create whatever pattern you like!