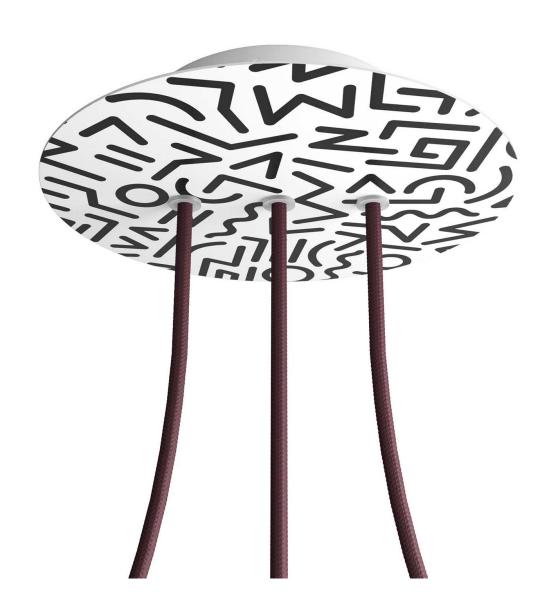

### **Product title:**

3 In-line Holes - LARGE Round Ceiling Canopy Kit - Rose One System - PROMO

#### **Product short description:**

This Rose One Canopy Kit comes with EVERYTHING you need to make your own 3 hole pendant light utilizing our LARGE round Rose One Canopy & Cover.

What sets this apart from our regular pendant light canopies is that this is a two part system with an extra deep ceiling canopy that allows for easier wiring of connections, as well as a wide cover over the canopy that allows you to create pendant lights, swag chandeliers, cluster lights and more with even greater impact.

This Rose One Canopy Kit includes the following: a LARGE Rose One Cover (7.87" diameter) with pre-drilled holes; a LARGE Extra Deep Rose One Canopy (4.7" diameter); cable clamp strain reliefs; and all brackets & mounting hardware.

#### Technical data for LARGE Round Ceiling Canopy Kit - Rose One System

- LARGE Extra Deep Rose One Ceiling Canopy
- Diameter: 4.7 inches
- Height: 1.38 inches
- Material: metal
- Bracket fasteners
- 4 Caps and 4 rubber grommets are included for side holes
- LARGE Rose One Cover
- Material: aluminum or dibond
- Diameter: 7.87 inches
- Hole diameters: 10 mm (3/8")
- Thickness: if aluminum 1 mm, if dibond 3 mm
- Clear plastic cable clamp strain reliefs included (1 per hole)