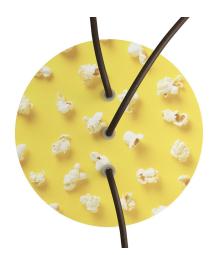

#### **Product short description:**

This Rose One Canopy Kit comes with EVERYTHING you need to make your own 3 hole pendant light utilizing our LARGE round Rose One Canopy & Cover.

What sets this apart from our regular pendant light canopies is that this is a two part system with an extra deep ceiling canopy that allows for easier wiring of connections, as well as a wide cover over the canopy that allows you to create pendant lights, swag chandeliers, cluster lights and more with even greater impact.

This Rose One Canopy Kit includes the following: a LARGE Rose One Cover (7.87" diameter) with pre-drilled holes; a LARGE Extra Deep Rose One Canopy (4.7" diameter); cable clamp strain reliefs; and all brackets & mounting hardware.

Our Rose One Canopy Kits come in a wide variety of colors and designs. And you can choose from the whichever pre-drilled hole pattern works best for you OR purchase one of our Rose One Cover Un-drilled Blanks and you can create whatever pattern you like!