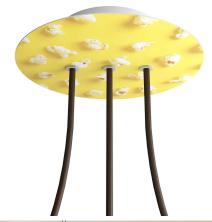

#### **Product short description:**

This Rose One Canopy Kit comes with EVERYTHING you need to make your own 3 hole pendant light utilizing our LARGE round Rose One Canopy & Cover.

What sets this apart from our regular pendant light canopies is that this is a two part system with an extra deep ceiling canopy that allows for easier wiring of connections, as well as a wide cover over the canopy that allows you to create pendant lights, swag chandeliers, cluster lights and more with even greater impact.

This Rose One Canopy Kit includes the following: a LARGE Rose One Cover (7.87" diameter) with pre-drilled holes; a LARGE Extra Deep Rose One Canopy (4.7" diameter); cable clamp strain reliefs; and all brackets & mounting hardware.

Our Rose One Canopy Kits come in a wide variety of colors and designs. And you can choose from the whichever pre-drilled hole pattern works best for you OR purchase one of our Rose One Cover Un-drilled Blanks and you can create whatever pattern you like!