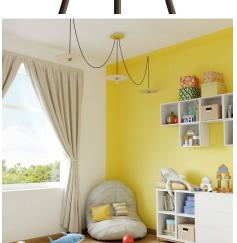

#### **Product short description:**

This Rose One Canopy Kit comes with EVERYTHING you need to make your own 3 hole pendant light utilizing our LARGE round Rose One Canopy & Cover.

What sets this apart from our regular pendant light canopies is that this is a two part system with an extra deep ceiling canopy that allows for easier wiring of connections, as well as a wide cover over the canopy that allows you to create pendant lights, swag chandeliers, cluster lights and more with even greater impact.

Our Rose One Canopy Kits come in a wide variety of colors and designs. And you can choose from the whichever pre-drilled hole pattern works best for you OR purchase one of our Rose One Cover Un-drilled Blanks and you can create whatever pattern you like!