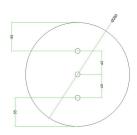

#### Technical data for LARGE Round Ceiling Canopy Kit - Rose One System

- LARGE Extra Deep Rose One Ceiling Canopy
- Diameter: 4.7 inches
- Height: 1.38 inches
- Material: metal
- Bracket fasteners
- 4 Caps and 4 rubber grommets are included for side holes
- LARGE Rose One Cover
- Material: aluminum or dibond
- Diameter: 7.87 inches
- Hole diameters: 10 mm (3/8")
- Thickness: if aluminum 1 mm, if dibond 3 mm
- Clear plastic cable clamp strain reliefs included (1 per hole)