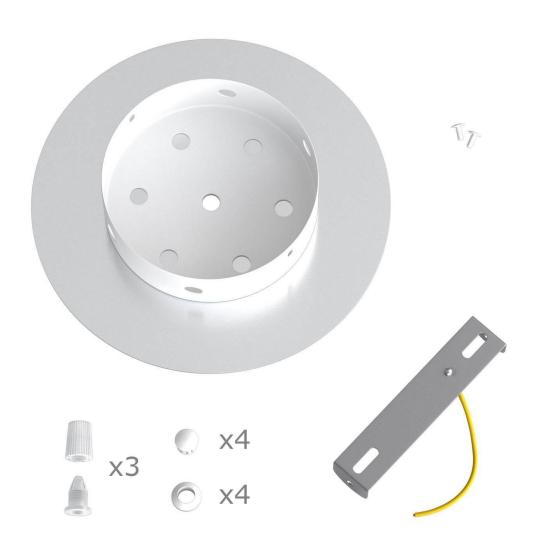

This Rose One Canopy Kit includes the following: a LARGE Rose One Cover (7.87" diameter) with pre-drilled holes; a LARGE Extra Deep Rose One Canopy (4.7" diameter); cable clamp strain reliefs; and all brackets & mounting hardware.

#### Technical data for LARGE Round Ceiling Canopy Kit - Rose One System

- LARGE Extra Deep Rose One Ceiling Canopy
- Diameter: 4.7 inches
- Height: 1.38 inches
- Material: metal
- Bracket fasteners
- 4 Caps and 4 rubber grommets are included for side holes
- LARGE Rose One Cover
- Material: aluminum or dibond
- Diameter: 7.87 inches
- Hole diameters: 10 mm (3/8")
- Thickness: if aluminum 1 mm, if dibond 3 mm
- Clear plastic cable clamp strain reliefs included (1 per hole)