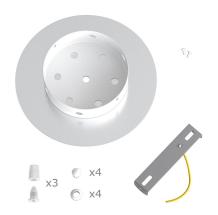

This Rose One Canopy Kit includes the following: a LARGE Rose One Cover (7.87" diameter) with pre-drilled holes; a LARGE Extra Deep Rose One Canopy (4.7" diameter); cable clamp strain reliefs; and all brackets & mounting hardware.

#### Technical data for LARGE Round Ceiling Canopy Kit - Rose One System

- LARGE Extra Deep Rose One Ceiling Canopy
- Diameter: 4.7 inches
- Height: 1.38 inches
- Material: metal
- Bracket fasteners
- 4 Caps and 4 rubber grommets are included for side holes
- LARGE Rose One Cover
- Material: aluminum or dibond
- Diameter: 7.87 inches
- Hole diameters: 10 mm (3/8")
- Thickness: if aluminum 1 mm, if dibond 3 mm
- Clear plastic cable clamp strain reliefs included (1 per hole)