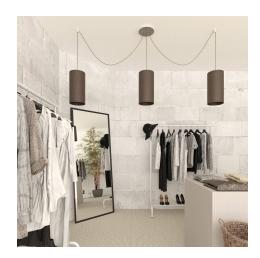

#### **Product short description:**

This Rose One Canopy Kit comes with EVERYTHING you need to make your own 3 hole pendant light utilizing our LARGE round Rose One Canopy & Cover.

What sets this apart from our regular pendant light canopies is that this is a two part system with an extra deep ceiling canopy that allows for easier wiring of connections, as well as a wide cover over the canopy that allows you to create pendant lights, swag chandeliers, cluster lights and more with even greater impact.

This Rose One Canopy Kit includes the following: a LARGE Rose One Cover (7.87" diameter) with pre-drilled holes; a LARGE Extra Deep Rose One Canopy (4.7" diameter); cable clamp strain reliefs; and all brackets & mounting hardware.