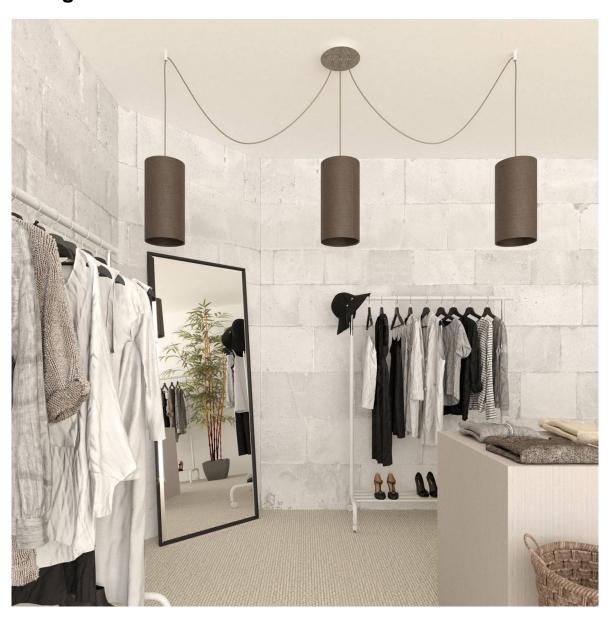

#### **Product short description:**

This Rose One Canopy Kit comes with EVERYTHING you need to make your own 3 hole pendant light utilizing our LARGE round Rose One Canopy & Cover.

What sets this apart from our regular pendant light canopies is that this is a two part system with an extra deep ceiling canopy that allows for easier wiring of connections, as well as a wide cover over the canopy that allows you to create pendant lights, swag chandeliers, cluster lights and more with even greater impact.

This Rose One Canopy Kit includes the following: a LARGE Rose One Cover (7.87" diameter) with pre-drilled holes; a LARGE Extra Deep Rose One Canopy (4.7" diameter); cable clamp strain reliefs; and all brackets & mounting hardware.

Our Rose One Canopy Kits come in a wide variety of colors and designs. And you can choose from the whichever pre-drilled hole pattern works best for you OR purchase one of our Rose One Cover Un-drilled Blanks and you can create whatever pattern you like!