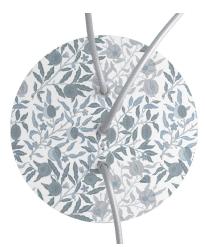

#### **Product short description:**

This Rose One Canopy Kit comes with EVERYTHING you need to make your own 3 hole pendant light utilizing our LARGE round Rose One Canopy & Cover.

What sets this apart from our regular pendant light canopies is that this is a two part system with an extra deep ceiling canopy that allows for easier wiring of connections, as well as a wide cover over the canopy that allows you to create pendant lights, swag chandeliers, cluster lights and more with even greater impact.

This Rose One Canopy Kit includes the following: a LARGE Rose One Cover (7.87" diameter) with pre-drilled holes; a LARGE Extra Deep Rose One Canopy (4.7" diameter); cable clamp strain reliefs; and all brackets & mounting hardware.

#### Technical data for LARGE Round Ceiling Canopy Kit - Rose One System

- LARGE Extra Deep Rose One Ceiling Canopy
- Diameter: 4.7 inches
- Height: 1.38 inches
- Material: metal
- Bracket fasteners
- 4 Caps and 4 rubber grommets are included for side holes
- LARGE Rose One Cover
- Material: aluminum or dibond
- Diameter: 7.87 inches
- Hole diameters: 10 mm (3/8")
- Thickness: if aluminum 1 mm, if dibond 3 mm
- Clear plastic cable clamp strain reliefs included (1 per hole)