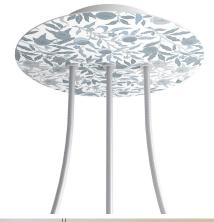

#### Technical data for LARGE Round Ceiling Canopy Kit - Rose One System

- LARGE Extra Deep Rose One Ceiling Canopy
- Diameter: 4.7 inches
- Height: 1.38 inches
- Material: metal
- Bracket fasteners
- 4 Caps and 4 rubber grommets are included for side holes
- LARGE Rose One Cover
- Material: aluminum or dibond
- Diameter: 7.87 inches
- Hole diameters: 10 mm (3/8")
- Thickness: if aluminum 1 mm, if dibond 3 mm
- Clear plastic cable clamp strain reliefs included (1 per hole)