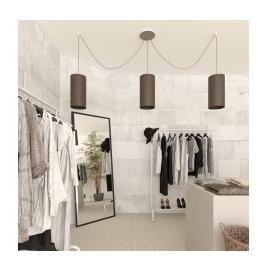

#### **Product short description:**

This Rose One Canopy Kit comes with EVERYTHING you need to make your own 3 hole pendant light utilizing our LARGE round Rose One Canopy & Cover.

What sets this apart from our regular pendant light canopies is that this is a two part system with an extra deep ceiling canopy that allows for easier wiring of connections, as well as a wide cover over the canopy that allows you to create pendant lights, swag chandeliers, cluster lights and more with even greater impact.

Our Rose One Canopy Kits come in a wide variety of colors and designs. And you can choose from the whichever pre-drilled hole pattern works best for you OR purchase one of our Rose One Cover Un-drilled Blanks and you can create whatever pattern you like!