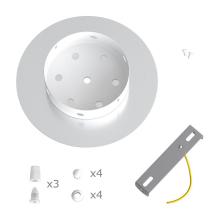

This Rose One Canopy Kit includes the following: a LARGE Rose One Cover (7.87" diameter) with pre-drilled holes; a LARGE Extra Deep Rose One Canopy (4.7" diameter); cable clamp strain reliefs; and all brackets & mounting hardware.

#### Technical data for LARGE Round Ceiling Canopy Kit - Rose One System

- LARGE Extra Deep Rose One Ceiling Canopy
- Diameter: 4.7 inches
- Height: 1.38 inches
- Material: metal
- Bracket fasteners
- 4 Caps and 4 rubber grommets are included for side holes
- LARGE Rose One Cover
- Material: aluminum or dibond
- Diameter: 7.87 inches
- Hole diameters: 10 mm (3/8")
- Thickness: if aluminum 1 mm, if dibond 3 mm
- Clear plastic cable clamp strain reliefs included (1 per hole)