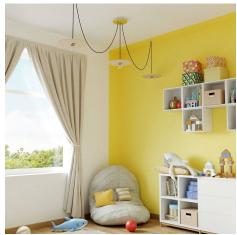

#### **Product short description:**

This Rose One Canopy Kit comes with EVERYTHING you need to make your own 3 hole pendant light utilizing our LARGE round Rose One Canopy & Cover.

What sets this apart from our regular pendant light canopies is that this is a two part system with an extra deep ceiling canopy that allows for easier wiring of connections, as well as a wide cover over the canopy that allows you to create pendant lights, swag chandeliers, cluster lights and more with even greater impact.

This Rose One Canopy Kit includes the following: a LARGE Rose One Cover (7.87" diameter) with pre-drilled holes; a LARGE Extra Deep Rose One Canopy (4.7" diameter); cable clamp strain reliefs; and all brackets & mounting hardware.

Our Rose One Canopy Kits come in a wide variety of colors and designs. And you can choose from the whichever pre-drilled hole pattern works best for you OR purchase one of our Rose One Cover Un-drilled Blanks and you can create whatever pattern you like!