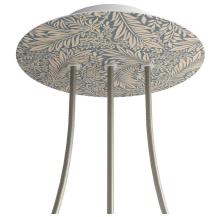

#### **Product short description:**

This Rose One Canopy Kit comes with EVERYTHING you need to make your own 3 hole pendant light utilizing our LARGE round Rose One Canopy & Cover.

What sets this apart from our regular pendant light canopies is that this is a two part system with an extra deep ceiling canopy that allows for easier wiring of connections, as well as a wide cover over the canopy that allows you to create pendant lights, swag chandeliers, cluster lights and more with even greater impact.

This Rose One Canopy Kit includes the following: a LARGE Rose One Cover (7.87" diameter) with pre-drilled holes; a LARGE Extra Deep Rose One Canopy (4.7" diameter); cable clamp strain reliefs; and all brackets & mounting hardware.

#### Technical data for LARGE Round Ceiling Canopy Kit - Rose One System

- LARGE Extra Deep Rose One Ceiling Canopy
- Diameter: 4.7 inches
- Height: 1.38 inches
- Material: metal
- Bracket fasteners
- 4 Caps and 4 rubber grommets are included for side holes
- LARGE Rose One Cover
- Material: aluminum or dibond
- Diameter: 7.87 inches
- Hole diameters: 10 mm (3/8")
- Thickness: if aluminum 1 mm, if dibond 3 mm
- Clear plastic cable clamp strain reliefs included (1 per hole)