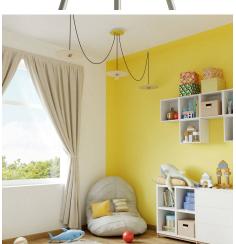

#### **Product short description:**

This Rose One Canopy Kit comes with EVERYTHING you need to make your own 3 hole pendant light utilizing our LARGE round Rose One Canopy & Cover.

What sets this apart from our regular pendant light canopies is that this is a two part system with an extra deep ceiling canopy that allows for easier wiring of connections, as well as a wide cover over the canopy that allows you to create pendant lights, swag chandeliers, cluster lights and more with even greater impact.

Our Rose One Canopy Kits come in a wide variety of colors and designs. And you can choose from the whichever pre-drilled hole pattern works best for you OR purchase one of our Rose One Cover Un-drilled Blanks and you can create whatever pattern you like!