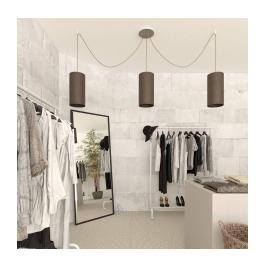

#### **Product short description:**

This Rose One Canopy Kit comes with EVERYTHING you need to make your own 3 hole pendant light utilizing our LARGE round Rose One Canopy & Cover.

What sets this apart from our regular pendant light canopies is that this is a two part system with an extra deep ceiling canopy that allows for easier wiring of connections, as well as a wide cover over the canopy that allows you to create pendant lights, swag chandeliers, cluster lights and more with even greater impact.

This Rose One Canopy Kit includes the following: a LARGE Rose One Cover (7.87" diameter) with pre-drilled holes; a LARGE Extra Deep Rose One Canopy (4.7" diameter); cable clamp strain reliefs; and all brackets & mounting hardware.