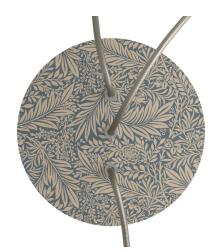

#### **Product short description:**

This Rose One Canopy Kit comes with EVERYTHING you need to make your own 3 hole pendant light utilizing our LARGE round Rose One Canopy & Cover.

What sets this apart from our regular pendant light canopies is that this is a two part system with an extra deep ceiling canopy that allows for easier wiring of connections, as well as a wide cover over the canopy that allows you to create pendant lights, swag chandeliers, cluster lights and more with even greater impact.

This Rose One Canopy Kit includes the following: a LARGE Rose One Cover (7.87" diameter) with pre-drilled holes; a LARGE Extra Deep Rose One Canopy (4.7" diameter); cable clamp strain reliefs; and all brackets & mounting hardware.

#### Technical data for LARGE Round Ceiling Canopy Kit - Rose One System

- LARGE Extra Deep Rose One Ceiling Canopy
- Diameter: 4.7 inches
- Height: 1.38 inches
- Material: metal
- Bracket fasteners
- 4 Caps and 4 rubber grommets are included for side holes
- LARGE Rose One Cover
- Material: aluminum or dibond
- Diameter: 7.87 inches
- Hole diameters: 10 mm (3/8")
- Thickness: if aluminum 1 mm, if dibond 3 mm
- Clear plastic cable clamp strain reliefs included (1 per hole)