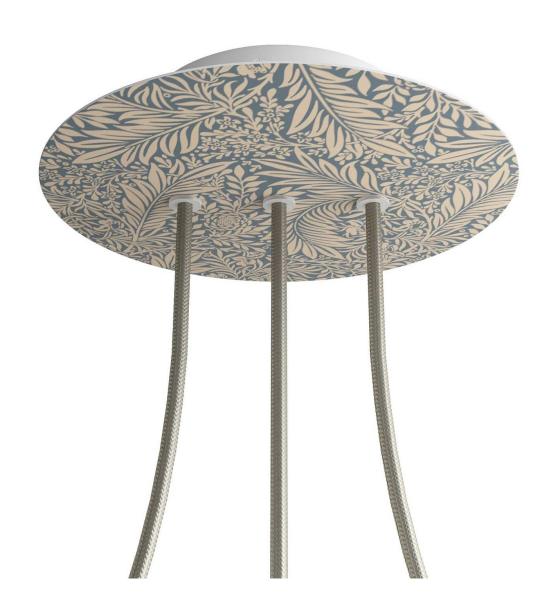

#### **Product short description:**

This Rose One Canopy Kit comes with EVERYTHING you need to make your own 3 hole pendant light utilizing our LARGE round Rose One Canopy & Cover.

What sets this apart from our regular pendant light canopies is that this is a two part system with an extra deep ceiling canopy that allows for easier wiring of connections, as well as a wide cover over the canopy that allows you to create pendant lights, swag chandeliers, cluster lights and more with even greater impact.

This Rose One Canopy Kit includes the following: a LARGE Rose One Cover (7.87" diameter) with pre-drilled holes; a LARGE Extra Deep Rose One Canopy (4.7" diameter); cable clamp strain reliefs; and all brackets & mounting hardware.

#### Technical data for LARGE Round Ceiling Canopy Kit - Rose One System

- LARGE Extra Deep Rose One Ceiling Canopy
- Diameter: 4.7 inches
- Height: 1.38 inches
- Material: metal
- Bracket fasteners
- 4 Caps and 4 rubber grommets are included for side holes
- LARGE Rose One Cover
- Material: aluminum or dibond
- Diameter: 7.87 inches
- Hole diameters: 10 mm (3/8")
- Thickness: if aluminum 1 mm, if dibond 3 mm
- Clear plastic cable clamp strain reliefs included (1 per hole)