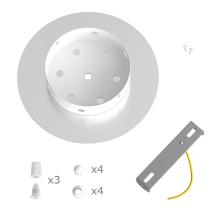

This Rose One Canopy Kit includes the following: a LARGE Rose One Cover (7.87" diameter) with pre-drilled holes; a LARGE Extra Deep Rose One Canopy (4.7" diameter); cable clamp strain reliefs; and all brackets & mounting hardware.

#### Technical data for LARGE Round Ceiling Canopy Kit - Rose One System

- LARGE Extra Deep Rose One Ceiling Canopy
- Diameter: 4.7 inches
- Height: 1.38 inches
- Material: metal
- Bracket fasteners
- 4 Caps and 4 rubber grommets are included for side holes
- LARGE Rose One Cover
- Material: aluminum or dibond
- Diameter: 7.87 inches
- Hole diameters: 10 mm (3/8")
- Thickness: if aluminum 1 mm, if dibond 3 mm
- Clear plastic cable clamp strain reliefs included (1 per hole)