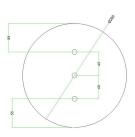

#### Technical data for LARGE Round Ceiling Canopy Kit - Rose One System

- LARGE Extra Deep Rose One Ceiling Canopy
- Diameter: 4.7 inches
- Height: 1.38 inches
- Material: metal
- Bracket fasteners
- 4 Caps and 4 rubber grommets are included for side holes
- LARGE Rose One Cover
- Material: aluminum or dibond
- Diameter: 7.87 inches
- Hole diameters: 10 mm (3/8")
- Thickness: if aluminum 1 mm, if dibond 3 mm
- Clear plastic cable clamp strain reliefs included (1 per hole)