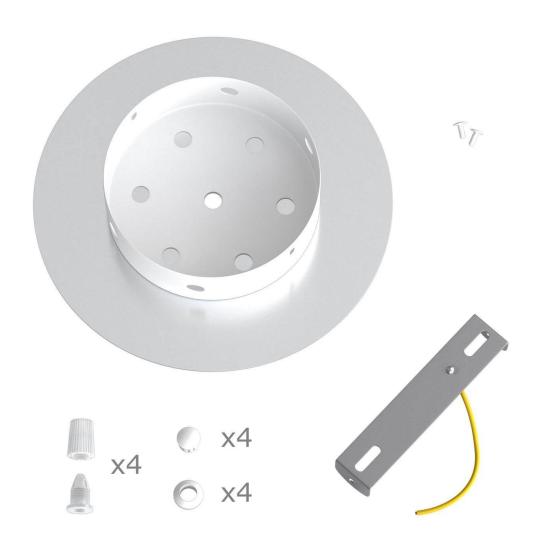

This Rose One Canopy Kit includes the following: a LARGE Rose One Cover (7.87" diameter) with pre-drilled holes; a LARGE Extra Deep Rose One Canopy (4.7" diameter); cable clamp strain reliefs; and all brackets & mounting hardware.

#### Technical data for LARGE Round Ceiling Canopy Kit - Rose One System

- LARGE Extra Deep Rose One Ceiling Canopy
- Diameter: 4.7 inches
- Height: 1.38 inches
- Material: metal
- Bracket fasteners
- 4 Caps and 4 rubber grommets are included for side holes
- LARGE Rose One Cover
- Material: aluminum or dibond
- Diameter: 7.87 inches
- Hole diameters: 10 mm (3/8")
- Thickness: if aluminum 1 mm, if dibond 3 mm
- Clear plastic cable clamp strain reliefs included (1 per hole)