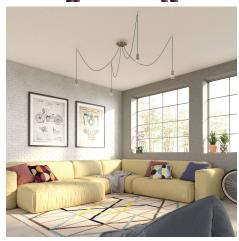

#### **Product short description:**

This Rose One Canopy Kit comes with EVERYTHING you need to make your own 4 hole pendant light utilizing our LARGE round Rose One Canopy & Cover.

What sets this apart from our regular pendant light canopies is that this is a two part system with an extra deep ceiling canopy that allows for easier wiring of connections, as well as a wide cover over the canopy that allows you to create pendant lights, swag chandeliers, cluster lights and more with even greater impact.

This Rose One Canopy Kit includes the following: a LARGE Rose One Cover (7.87" diameter) with pre-drilled holes; a LARGE Extra Deep Rose One Canopy (4.7" diameter); cable clamp strain reliefs; and all brackets & mounting hardware.