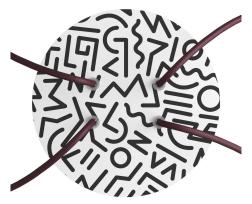

#### **Product short description:**

This Rose One Canopy Kit comes with EVERYTHING you need to make your own 4 hole pendant light utilizing our LARGE round Rose One Canopy & Cover.

What sets this apart from our regular pendant light canopies is that this is a two part system with an extra deep ceiling canopy that allows for easier wiring of connections, as well as a wide cover over the canopy that allows you to create pendant lights, swag chandeliers, cluster lights and more with even greater impact.

Our Rose One Canopy Kits come in a wide variety of colors and designs. And you can choose from the whichever pre-drilled hole pattern works best for you OR purchase one of our Rose One Cover Un-drilled Blanks and you can create whatever pattern you like!