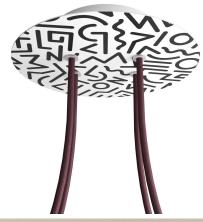

#### **Product short description:**

This Rose One Canopy Kit comes with EVERYTHING you need to make your own 4 hole pendant light utilizing our LARGE round Rose One Canopy & Cover.

What sets this apart from our regular pendant light canopies is that this is a two part system with an extra deep ceiling canopy that allows for easier wiring of connections, as well as a wide cover over the canopy that allows you to create pendant lights, swag chandeliers, cluster lights and more with even greater impact.

Our Rose One Canopy Kits come in a wide variety of colors and designs. And you can choose from the whichever pre-drilled hole pattern works best for you OR purchase one of our Rose One Cover Un-drilled Blanks and you can create whatever pattern you like!