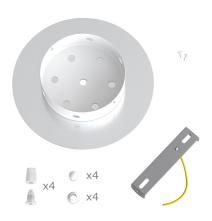

This Rose One Canopy Kit includes the following: a LARGE Rose One Cover (7.87" diameter) with pre-drilled holes; a LARGE Extra Deep Rose One Canopy (4.7" diameter); cable clamp strain reliefs; and all brackets & mounting hardware.

#### Technical data for LARGE Round Ceiling Canopy Kit - Rose One System

- LARGE Extra Deep Rose One Ceiling Canopy
- Diameter: 4.7 inches
- Height: 1.38 inches
- Material: metal
- Bracket fasteners
- 4 Caps and 4 rubber grommets are included for side holes
- LARGE Rose One Cover
- Material: aluminum or dibond
- Diameter: 7.87 inches
- Hole diameters: 10 mm (3/8")
- Thickness: if aluminum 1 mm, if dibond 3 mm
- Clear plastic cable clamp strain reliefs included (1 per hole)