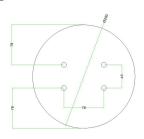

#### Technical data for LARGE Round Ceiling Canopy Kit - Rose One System

- LARGE Extra Deep Rose One Ceiling Canopy
- Diameter: 4.7 inches
- Height: 1.38 inches
- Material: metal
- Bracket fasteners
- 4 Caps and 4 rubber grommets are included for side holes
- LARGE Rose One Cover
- Material: aluminum or dibond
- Diameter: 7.87 inches
- Hole diameters: 10 mm (3/8")
- Thickness: if aluminum 1 mm, if dibond 3 mm
- Clear plastic cable clamp strain reliefs included (1 per hole)