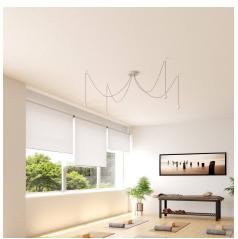

#### **Product short description:**

This Rose One Canopy Kit comes with EVERYTHING you need to make your own 4 hole pendant light utilizing our LARGE round Rose One Canopy & Cover.

What sets this apart from our regular pendant light canopies is that this is a two part system with an extra deep ceiling canopy that allows for easier wiring of connections, as well as a wide cover over the canopy that allows you to create pendant lights, swag chandeliers, cluster lights and more with even greater impact.