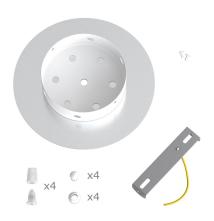

This Rose One Canopy Kit includes the following: a LARGE Rose One Cover (7.87" diameter) with pre-drilled holes; a LARGE Extra Deep Rose One Canopy (4.7" diameter); cable clamp strain reliefs; and all brackets & mounting hardware.

#### Technical data for LARGE Round Ceiling Canopy Kit - Rose One System

- LARGE Extra Deep Rose One Ceiling Canopy
- Diameter: 4.7 inches
- Height: 1.38 inches
- Material: metal
- Bracket fasteners
- 4 Caps and 4 rubber grommets are included for side holes
- LARGE Rose One Cover
- Material: aluminum or dibond
- Diameter: 7.87 inches
- Hole diameters: 10 mm (3/8")
- Thickness: if aluminum 1 mm, if dibond 3 mm
- Clear plastic cable clamp strain reliefs included (1 per hole)