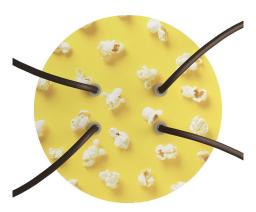

#### **Product short description:**

This Rose One Canopy Kit comes with EVERYTHING you need to make your own 4 hole pendant light utilizing our LARGE round Rose One Canopy & Cover.

What sets this apart from our regular pendant light canopies is that this is a two part system with an extra deep ceiling canopy that allows for easier wiring of connections, as well as a wide cover over the canopy that allows you to create pendant lights, swag chandeliers, cluster lights and more with even greater impact.

This Rose One Canopy Kit includes the following: a LARGE Rose One Cover (7.87" diameter) with pre-drilled holes; a LARGE Extra Deep Rose One Canopy (4.7" diameter); cable clamp strain reliefs; and all brackets & mounting hardware.

Our Rose One Canopy Kits come in a wide variety of colors and designs. And you can choose from the whichever pre-drilled hole pattern works best for you OR purchase one of our Rose One Cover Un-drilled Blanks and you can create whatever pattern you like!

#### Technical data for LARGE Round Ceiling Canopy Kit - Rose One System

- LARGE Extra Deep Rose One Ceiling Canopy
- Diameter: 4.7 inches
- Height: 1.38 inches
- Material: metal
- Bracket fasteners
- 4 Caps and 4 rubber grommets are included for side holes
- LARGE Rose One Cover
- Material: aluminum or dibond
- Diameter: 7.87 inches
- Hole diameters: 10 mm (3/8")
- Thickness: if aluminum 1 mm, if dibond 3 mm
- Clear plastic cable clamp strain reliefs included (1 per hole)