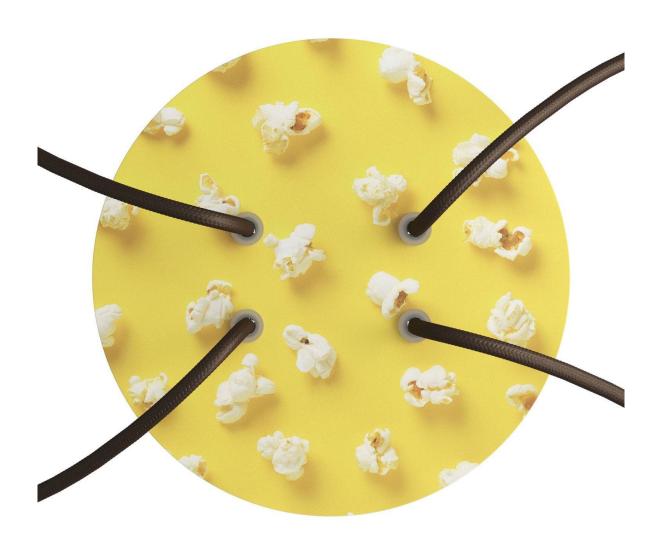

#### **Product short description:**

This Rose One Canopy Kit comes with EVERYTHING you need to make your own 4 hole pendant light utilizing our LARGE round Rose One Canopy & Cover.

What sets this apart from our regular pendant light canopies is that this is a two part system with an extra deep ceiling canopy that allows for easier wiring of connections, as well as a wide cover over the canopy that allows you to create pendant lights, swag chandeliers, cluster lights and more with even greater impact.

This Rose One Canopy Kit includes the following: a LARGE Rose One Cover (7.87" diameter) with pre-drilled holes; a LARGE Extra Deep Rose One Canopy (4.7" diameter); cable clamp strain reliefs; and all brackets & mounting hardware.

Our Rose One Canopy Kits come in a wide variety of colors and designs. And you can choose from the whichever pre-drilled hole pattern works best for you OR purchase one of our Rose One Cover Un-drilled Blanks and you can create whatever pattern you like!

#### Technical data for LARGE Round Ceiling Canopy Kit - Rose One System

- LARGE Extra Deep Rose One Ceiling Canopy
- Diameter: 4.7 inches
- Height: 1.38 inches
- Material: metal
- Bracket fasteners
- 4 Caps and 4 rubber grommets are included for side holes
- LARGE Rose One Cover
- Material: aluminum or dibond
- Diameter: 7.87 inches
- Hole diameters: 10 mm (3/8")
- Thickness: if aluminum 1 mm, if dibond 3 mm
- Clear plastic cable clamp strain reliefs included (1 per hole)