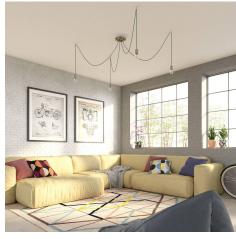

#### **Product short description:**

This Rose One Canopy Kit comes with EVERYTHING you need to make your own 4 hole pendant light utilizing our LARGE round Rose One Canopy & Cover.

What sets this apart from our regular pendant light canopies is that this is a two part system with an extra deep ceiling canopy that allows for easier wiring of connections, as well as a wide cover over the canopy that allows you to create pendant lights, swag chandeliers, cluster lights and more with even greater impact.

Our Rose One Canopy Kits come in a wide variety of colors and designs. And you can choose from the whichever pre-drilled hole pattern works best for you OR purchase one of our Rose One Cover Un-drilled Blanks and you can create whatever pattern you like!