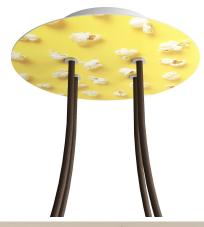

#### **Product short description:**

This Rose One Canopy Kit comes with EVERYTHING you need to make your own 4 hole pendant light utilizing our LARGE round Rose One Canopy & Cover.

What sets this apart from our regular pendant light canopies is that this is a two part system with an extra deep ceiling canopy that allows for easier wiring of connections, as well as a wide cover over the canopy that allows you to create pendant lights, swag chandeliers, cluster lights and more with even greater impact.

This Rose One Canopy Kit includes the following: a LARGE Rose One Cover (7.87" diameter) with pre-drilled holes; a LARGE Extra Deep Rose One Canopy (4.7" diameter); cable clamp strain reliefs; and all brackets & mounting hardware.

Our Rose One Canopy Kits come in a wide variety of colors and designs. And you can choose from the whichever pre-drilled hole pattern works best for you OR purchase one of our Rose One Cover Un-drilled Blanks and you can create whatever pattern you like!