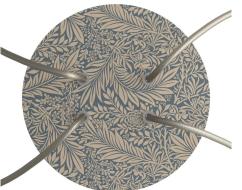

This Rose One Canopy Kit includes the following: a LARGE Rose One Cover (7.87" diameter) with pre-drilled holes; a LARGE Extra Deep Rose One Canopy (4.7" diameter); cable clamp strain reliefs; and all brackets & mounting hardware.

#### Technical data for LARGE Round Ceiling Canopy Kit - Rose One System

- LARGE Extra Deep Rose One Ceiling Canopy
- Diameter: 4.7 inches
- Height: 1.38 inches
- Material: metal
- Bracket fasteners
- 4 Caps and 4 rubber grommets are included for side holes
- LARGE Rose One Cover
- Material: aluminum or dibond
- Diameter: 7.87 inches
- Hole diameters: 10 mm (3/8")
- Thickness: if aluminum 1 mm, if dibond 3 mm
- Clear plastic cable clamp strain reliefs included (1 per hole)