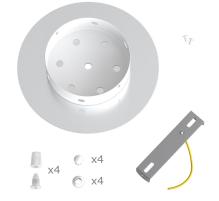

#### Product short description:

This Rose One Canopy Kit comes with EVERYTHING you need to make your own 4 hole pendant light utilizing our LARGE round Rose One Canopy & Cover.

What sets this apart from our regular pendant light canopies is that this is a two part system with an extra deep ceiling canopy that allows for easier wiring of connections, as well as a wide cover over the canopy that allows you to create pendant lights, swag chandeliers, cluster lights and more with even greater impact.

This Rose One Canopy Kit includes the following: a LARGE Rose One Cover (7.87" diameter) with pre-drilled holes; a LARGE Extra Deep Rose One Canopy (4.7" diameter); cable clamp strain reliefs; and all brackets & mounting hardware.

#### Technical data for LARGE Round Ceiling Canopy Kit - Rose One System

- LARGE Extra Deep Rose One Ceiling Canopy
- Diameter: 4.7 inches
- Height: 1.38 inches
- Material: metal
- Bracket fasteners
- 4 Caps and 4 rubber grommets are included for side holes
- LARGE Rose One Cover
- Material: aluminum or dibond
- Diameter: 7.87 inches
- Hole diameters: 10 mm (3/8")
- Thickness: if aluminum 1 mm, if dibond 3 mm
- Clear plastic cable clamp strain reliefs included (1 per hole)