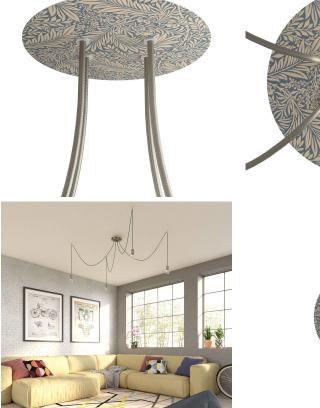

#### Product short description:

This Rose One Canopy Kit comes with EVERYTHING you need to make your own 4 hole pendant light utilizing our LARGE round Rose One Canopy & Cover.

What sets this apart from our regular pendant light canopies is that this is a two part system with an extra deep ceiling canopy that allows for easier wiring of connections, as well as a wide cover over the canopy that allows you to create pendant lights, swag chandeliers, cluster lights and more with even greater impact.

This Rose One Canopy Kit includes the following: a LARGE Rose One Cover (7.87" diameter) with pre-drilled holes; a LARGE Extra Deep Rose One Canopy (4.7" diameter); cable clamp strain reliefs; and all brackets & mounting hardware.