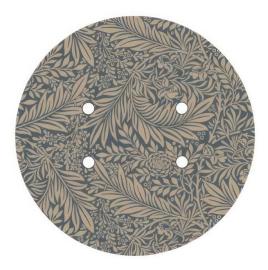

This Rose One Canopy Kit includes the following: a LARGE Rose One Cover (7.87" diameter) with pre-drilled holes; a LARGE Extra Deep Rose One Canopy (4.7" diameter); cable clamp strain reliefs; and all brackets & mounting hardware.

#### Technical data for LARGE Round Ceiling Canopy Kit - Rose One System

- LARGE Extra Deep Rose One Ceiling Canopy
- Diameter: 4.7 inches
- Height: 1.38 inches
- Material: metal
- Bracket fasteners
- 4 Caps and 4 rubber grommets are included for side holes
- LARGE Rose One Cover
- Material: aluminum or dibond
- Diameter: 7.87 inches
- Hole diameters: 10 mm (3/8")
- Thickness: if aluminum 1 mm, if dibond 3 mm
- Clear plastic cable clamp strain reliefs included (1 per hole)