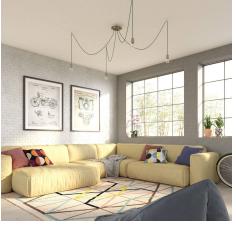

#### Product short description:

This Rose One Canopy Kit comes with EVERYTHING you need to make your own 4 hole pendant light utilizing our LARGE round Rose One Canopy & Cover.

What sets this apart from our regular pendant light canopies is that this is a two part system with an extra deep ceiling canopy that allows for easier wiring of connections, as well as a wide cover over the canopy that allows you to create pendant lights, swag chandeliers, cluster lights and more with even greater impact.

This Rose One Canopy Kit includes the following: a LARGE Rose One Cover (7.87" diameter) with pre-drilled holes; a LARGE Extra Deep Rose One Canopy (4.7" diameter); cable clamp strain reliefs; and all brackets & mounting hardware.