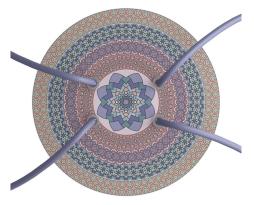

#### Product short description:

This Rose One Canopy Kit comes with EVERYTHING you need to make your own 4 hole pendant light utilizing our LARGE round Rose One Canopy & Cover.

What sets this apart from our regular pendant light canopies is that this is a two part system with an extra deep ceiling canopy that allows for easier wiring of connections, as well as a wide cover over the canopy that allows you to create pendant lights, swag chandeliers, cluster lights and more with even greater impact.

Our Rose One Canopy Kits come in a wide variety of colors and designs. And you can choose from the whichever pre-drilled hole pattern works best for you OR purchase one of our Rose One Cover Un-drilled Blanks and you can create whatever pattern you like!