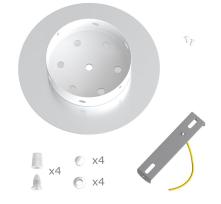

This Rose One Canopy Kit includes the following: a LARGE Rose One Cover (7.87" diameter) with pre-drilled holes; a LARGE Extra Deep Rose One Canopy (4.7" diameter); cable clamp strain reliefs; and all brackets & mounting hardware.

#### Technical data for LARGE Round Ceiling Canopy Kit - Rose One System

- LARGE Extra Deep Rose One Ceiling Canopy
- Diameter: 4.7 inches
- Height: 1.38 inches
- Material: metal
- Bracket fasteners
- 4 Caps and 4 rubber grommets are included for side holes
- LARGE Rose One Cover
- Material: aluminum or dibond
- Diameter: 7.87 inches
- Hole diameters: 10 mm (3/8")
- Thickness: if aluminum 1 mm, if dibond 3 mm
- Clear plastic cable clamp strain reliefs included (1 per hole)