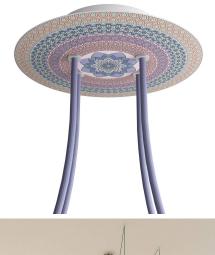

#### Product short description:

This Rose One Canopy Kit comes with EVERYTHING you need to make your own 4 hole pendant light utilizing our LARGE round Rose One Canopy & Cover.

What sets this apart from our regular pendant light canopies is that this is a two part system with an extra deep ceiling canopy that allows for easier wiring of connections, as well as a wide cover over the canopy that allows you to create pendant lights, swag chandeliers, cluster lights and more with even greater impact.

Our Rose One Canopy Kits come in a wide variety of colors and designs. And you can choose from the whichever pre-drilled hole pattern works best for you OR purchase one of our Rose One Cover Un-drilled Blanks and you can create whatever pattern you like!