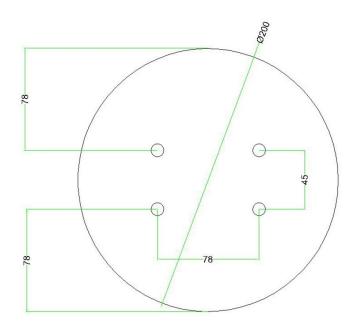

This Rose One Canopy Kit includes the following: a LARGE Rose One Cover (7.87" diameter) with pre-drilled holes; a LARGE Extra Deep Rose One Canopy (4.7" diameter); cable clamp strain reliefs; and all brackets & mounting hardware.

#### Technical data for LARGE Round Ceiling Canopy Kit - Rose One System

- LARGE Extra Deep Rose One Ceiling Canopy
- Diameter: 4.7 inches
- Height: 1.38 inches
- Material: metal
- Bracket fasteners
- 4 Caps and 4 rubber grommets are included for side holes
- LARGE Rose One Cover
- Material: aluminum or dibond
- Diameter: 7.87 inches
- Hole diameters: 10 mm (3/8")
- Thickness: if aluminum 1 mm, if dibond 3 mm
- Clear plastic cable clamp strain reliefs included (1 per hole)