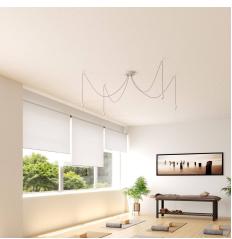

#### **Product short description:**

This Rose One Canopy Kit comes with EVERYTHING you need to make your own 4 hole pendant light utilizing our LARGE round Rose One Canopy & Cover.

What sets this apart from our regular pendant light canopies is that this is a two part system with an extra deep ceiling canopy that allows for easier wiring of connections, as well as a wide cover over the canopy that allows you to create pendant lights, swag chandeliers, cluster lights and more with even greater impact.

Our Rose One Canopy Kits come in a wide variety of colors and designs. And you can choose from the whichever pre-drilled hole pattern works best for you OR purchase one of our Rose One Cover Un-drilled Blanks and you can create whatever pattern you like!