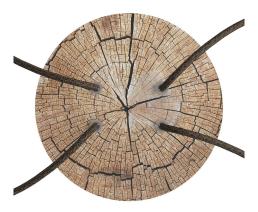

#### **Product attributes:**

Decoration: Palette, Street Art, Pop-Corn, Orange, Blossom, Damasco, Mandala Varanasi, Tree Trunk

This Rose One Canopy Kit includes the following: a LARGE Rose One Cover (7.87" diameter) with pre-drilled holes; a LARGE Extra Deep Rose One Canopy (4.7" diameter); cable clamp strain reliefs; and all brackets & mounting hardware.