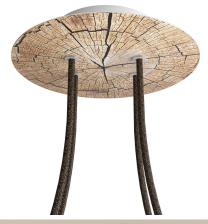

#### **Product attributes:**

Decoration: Palette, Street Art, Pop-Corn, Orange, Blossom, Damasco, Mandala Varanasi, Tree Trunk

#### **Product short description:**

This Rose One Canopy Kit comes with EVERYTHING you need to make your own 4 hole pendant light utilizing our LARGE round Rose One Canopy & Cover.

What sets this apart from our regular pendant light canopies is that this is a two part system with an extra deep ceiling canopy that allows for easier wiring of connections, as well as a wide cover over the canopy that allows you to create pendant lights, swag chandeliers, cluster lights and more with even greater impact.

This Rose One Canopy Kit includes the following: a LARGE Rose One Cover (7.87" diameter) with pre-drilled holes; a LARGE Extra Deep Rose One Canopy (4.7" diameter); cable clamp strain reliefs; and all brackets & mounting hardware.