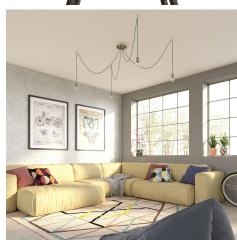

#### **Product short description:**

This Rose One Canopy Kit comes with EVERYTHING you need to make your own 4 hole pendant light utilizing our LARGE round Rose One Canopy & Cover.

What sets this apart from our regular pendant light canopies is that this is a two part system with an extra deep ceiling canopy that allows for easier wiring of connections, as well as a wide cover over the canopy that allows you to create pendant lights, swag chandeliers, cluster lights and more with even greater impact.

Our Rose One Canopy Kits come in a wide variety of colors and designs. And you can choose from the whichever pre-drilled hole pattern works best for you OR purchase one of our Rose One Cover Un-drilled Blanks and you can create whatever pattern you like!