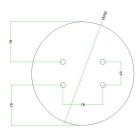

Our Rose One Canopy Kits come in a wide variety of colors and designs. And you can choose from the whichever pre-drilled hole pattern works best for you OR purchase one of our Rose One Cover Un-drilled Blanks and you can create whatever pattern you like!

#### Technical data for LARGE Round Ceiling Canopy Kit - Rose One System

- LARGE Extra Deep Rose One Ceiling Canopy
- Diameter: 4.7 inches
- Height: 1.38 inches
- Material: metal
- Bracket fasteners
- 4 Caps and 4 rubber grommets are included for side holes
- LARGE Rose One Cover
- Material: aluminum or dibond
- Diameter: 7.87 inches
- Hole diameters: 10 mm (3/8")
- Thickness: if aluminum 1 mm, if dibond 3 mm
- Clear plastic cable clamp strain reliefs included (1 per hole)