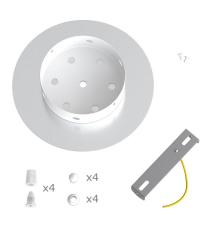

This Rose One Canopy Kit includes the following: a LARGE Rose One Cover (7.87" diameter) with pre-drilled holes; a LARGE Extra Deep Rose One Canopy (4.7" diameter); cable clamp strain reliefs; and all brackets & mounting hardware.

#### Technical data for LARGE Round Ceiling Canopy Kit - Rose One System

- LARGE Extra Deep Rose One Ceiling Canopy
- Diameter: 4.7 inches
- Height: 1.38 inches
- Material: metal
- Bracket fasteners
- 4 Caps and 4 rubber grommets are included for side holes
- LARGE Rose One Cover
- Material: aluminum or dibond
- Diameter: 7.87 inches
- Hole diameters: 10 mm (3/8")
- Thickness: if aluminum 1 mm, if dibond 3 mm
- Clear plastic cable clamp strain reliefs included (1 per hole)