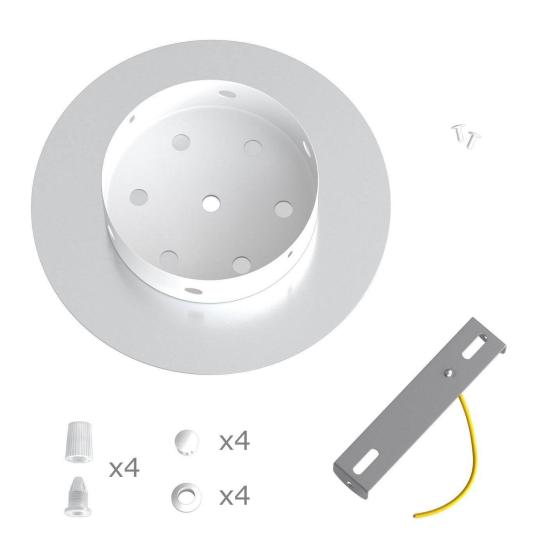

This Rose One Canopy Kit includes the following: a LARGE Rose One Cover (7.87" diameter) with pre-drilled holes; a LARGE Extra Deep Rose One Canopy (4.7" diameter); cable clamp strain reliefs; and all brackets & mounting hardware.

#### Technical data for LARGE Round Ceiling Canopy Kit - Rose One System

- LARGE Extra Deep Rose One Ceiling Canopy
- Diameter: 4.7 inches
- Height: 1.38 inches
- Material: metal
- Bracket fasteners
- 4 Caps and 4 rubber grommets are included for side holes
- LARGE Rose One Cover
- Material: aluminum or dibond
- Diameter: 7.87 inches
- Hole diameters: 10 mm (3/8")
- Thickness: if aluminum 1 mm, if dibond 3 mm
- Clear plastic cable clamp strain reliefs included (1 per hole)