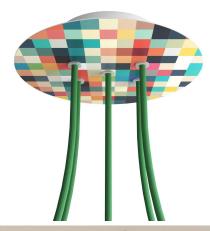

This Rose One Canopy Kit includes the following: a LARGE Rose One Cover (7.87" diameter) with pre-drilled holes; a LARGE Extra Deep Rose One Canopy (4.7" diameter); cable clamp strain reliefs; and all brackets & mounting hardware.

#### Technical data for LARGE Round Ceiling Canopy Kit - Rose One System

- LARGE Extra Deep Rose One Ceiling Canopy
- Diameter: 4.7 inches
- Height: 1.38 inches
- Material: metal
- Bracket fasteners
- 4 Caps and 4 rubber grommets are included for side holes
- LARGE Rose One Cover
- Material: aluminum or dibond
- Diameter: 7.87 inches
- Hole diameters: 10 mm (3/8")
- Thickness: if aluminum 1 mm, if dibond 3 mm
- Clear plastic cable clamp strain reliefs included (1 per hole)