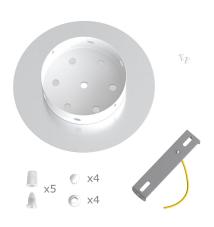

This Rose One Canopy Kit includes the following: a LARGE Rose One Cover (7.87" diameter) with pre-drilled holes; a LARGE Extra Deep Rose One Canopy (4.7" diameter); cable clamp strain reliefs; and all brackets & mounting hardware.

#### Technical data for LARGE Round Ceiling Canopy Kit - Rose One System

- LARGE Extra Deep Rose One Ceiling Canopy
- Diameter: 4.7 inches
- Height: 1.38 inches
- Material: metal
- Bracket fasteners
- 4 Caps and 4 rubber grommets are included for side holes
- LARGE Rose One Cover
- Material: aluminum or dibond
- Diameter: 7.87 inches
- Hole diameters: 10 mm (3/8")
- Thickness: if aluminum 1 mm, if dibond 3 mm
- Clear plastic cable clamp strain reliefs included (1 per hole)