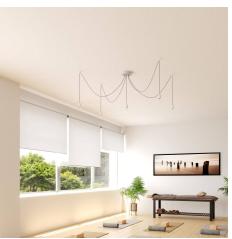

#### **Product short description:**

This Rose One Canopy Kit comes with EVERYTHING you need to make your own 5 hole pendant light utilizing our LARGE round Rose One Canopy & Cover.

What sets this apart from our regular pendant light canopies is that this is a two part system with an extra deep ceiling canopy that allows for easier wiring of connections, as well as a wide cover over the canopy that allows you to create pendant lights, swag chandeliers, cluster lights and more with even greater impact.

Our Rose One Canopy Kits come in a wide variety of colors and designs. And you can choose from the whichever pre-drilled hole pattern works best for you OR purchase one of our Rose One Cover Un-drilled Blanks and you can create whatever pattern you like!