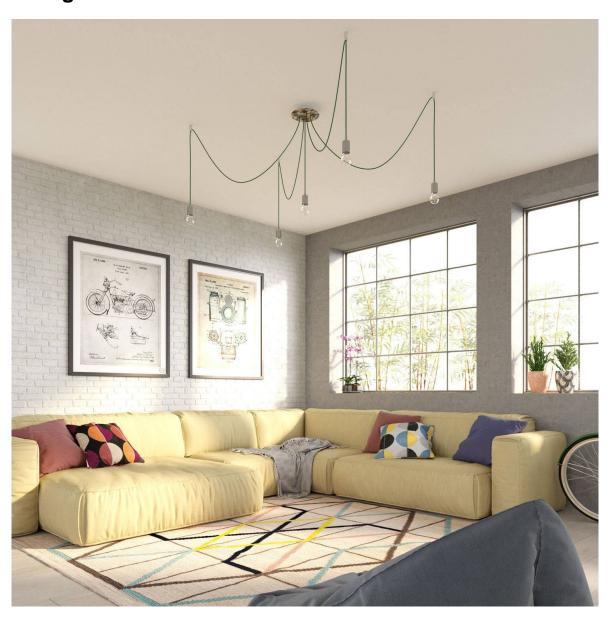

#### **Product short description:**

This Rose One Canopy Kit comes with EVERYTHING you need to make your own 5 hole pendant light utilizing our LARGE round Rose One Canopy & Cover.

What sets this apart from our regular pendant light canopies is that this is a two part system with an extra deep ceiling canopy that allows for easier wiring of connections, as well as a wide cover over the canopy that allows you to create pendant lights, swag chandeliers, cluster lights and more with even greater impact.

This Rose One Canopy Kit includes the following: a LARGE Rose One Cover (7.87" diameter) with pre-drilled holes; a LARGE Extra Deep Rose One Canopy (4.7" diameter); cable clamp strain reliefs; and all brackets & mounting hardware.

Our Rose One Canopy Kits come in a wide variety of colors and designs. And you can choose from the whichever pre-drilled hole pattern works best for you OR purchase one of our Rose One Cover Un-drilled Blanks and you can create whatever pattern you like!