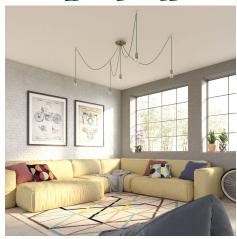

#### **Product short description:**

This Rose One Canopy Kit comes with EVERYTHING you need to make your own 5 hole pendant light utilizing our LARGE round Rose One Canopy & Cover.

What sets this apart from our regular pendant light canopies is that this is a two part system with an extra deep ceiling canopy that allows for easier wiring of connections, as well as a wide cover over the canopy that allows you to create pendant lights, swag chandeliers, cluster lights and more with even greater impact.

This Rose One Canopy Kit includes the following: a LARGE Rose One Cover (7.87" diameter) with pre-drilled holes; a LARGE Extra Deep Rose One Canopy (4.7" diameter); cable clamp strain reliefs; and all brackets & mounting hardware.