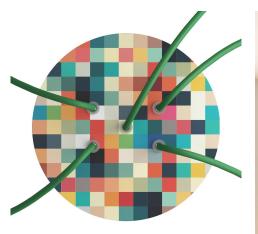

This Rose One Canopy Kit includes the following: a LARGE Rose One Cover (7.87" diameter) with pre-drilled holes; a LARGE Extra Deep Rose One Canopy (4.7" diameter); cable clamp strain reliefs; and all brackets & mounting hardware.

#### Technical data for LARGE Round Ceiling Canopy Kit - Rose One System

- LARGE Extra Deep Rose One Ceiling Canopy
- Diameter: 4.7 inches
- Height: 1.38 inches
- Material: metal
- Bracket fasteners
- 4 Caps and 4 rubber grommets are included for side holes
- LARGE Rose One Cover
- Material: aluminum or dibond
- Diameter: 7.87 inches
- Hole diameters: 10 mm (3/8")
- Thickness: if aluminum 1 mm, if dibond 3 mm
- Clear plastic cable clamp strain reliefs included (1 per hole)