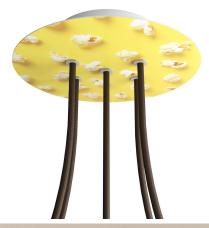

#### **Product short description:**

This Rose One Canopy Kit comes with EVERYTHING you need to make your own 5 hole pendant light utilizing our LARGE round Rose One Canopy & Cover.

What sets this apart from our regular pendant light canopies is that this is a two part system with an extra deep ceiling canopy that allows for easier wiring of connections, as well as a wide cover over the canopy that allows you to create pendant lights, swag chandeliers, cluster lights and more with even greater impact.

This Rose One Canopy Kit includes the following: a LARGE Rose One Cover (7.87" diameter) with pre-drilled holes; a LARGE Extra Deep Rose One Canopy (4.7" diameter); cable clamp strain reliefs; and all brackets & mounting hardware.

Our Rose One Canopy Kits come in a wide variety of colors and designs. And you can choose from the whichever pre-drilled hole pattern works best for you OR purchase one of our Rose One Cover Un-drilled Blanks and you can create whatever pattern you like!

#### Technical data for LARGE Round Ceiling Canopy Kit - Rose One System

- LARGE Extra Deep Rose One Ceiling Canopy
- Diameter: 4.7 inches
- Height: 1.38 inches
- Material: metal
- Bracket fasteners
- 4 Caps and 4 rubber grommets are included for side holes
- LARGE Rose One Cover
- Material: aluminum or dibond
- Diameter: 7.87 inches
- Hole diameters: 10 mm (3/8")
- Thickness: if aluminum 1 mm, if dibond 3 mm
- Clear plastic cable clamp strain reliefs included (1 per hole)