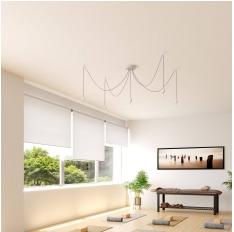

#### **Product short description:**

This Rose One Canopy Kit comes with EVERYTHING you need to make your own 5 hole pendant light utilizing our LARGE round Rose One Canopy & Cover.

What sets this apart from our regular pendant light canopies is that this is a two part system with an extra deep ceiling canopy that allows for easier wiring of connections, as well as a wide cover over the canopy that allows you to create pendant lights, swag chandeliers, cluster lights and more with even greater impact.

Our Rose One Canopy Kits come in a wide variety of colors and designs. And you can choose from the whichever pre-drilled hole pattern works best for you OR purchase one of our Rose One Cover Un-drilled Blanks and you can create whatever pattern you like!