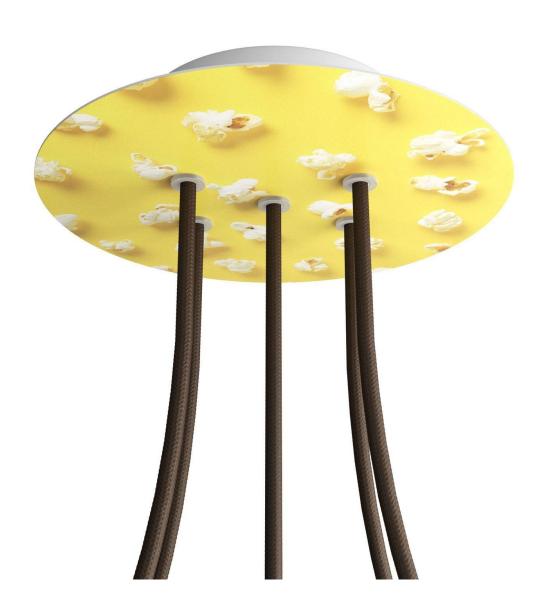

#### **Product short description:**

This Rose One Canopy Kit comes with EVERYTHING you need to make your own 5 hole pendant light utilizing our LARGE round Rose One Canopy & Cover.

What sets this apart from our regular pendant light canopies is that this is a two part system with an extra deep ceiling canopy that allows for easier wiring of connections, as well as a wide cover over the canopy that allows you to create pendant lights, swag chandeliers, cluster lights and more with even greater impact.

This Rose One Canopy Kit includes the following: a LARGE Rose One Cover (7.87" diameter) with pre-drilled holes; a LARGE Extra Deep Rose One Canopy (4.7" diameter); cable clamp strain reliefs; and all brackets & mounting hardware.

Our Rose One Canopy Kits come in a wide variety of colors and designs. And you can choose from the whichever pre-drilled hole pattern works best for you OR purchase one of our Rose One Cover Un-drilled Blanks and you can create whatever pattern you like!

#### Technical data for LARGE Round Ceiling Canopy Kit - Rose One System

- LARGE Extra Deep Rose One Ceiling Canopy
- Diameter: 4.7 inches
- Height: 1.38 inches
- Material: metal
- Bracket fasteners
- 4 Caps and 4 rubber grommets are included for side holes
- LARGE Rose One Cover
- Material: aluminum or dibond
- Diameter: 7.87 inches
- Hole diameters: 10 mm (3/8")
- Thickness: if aluminum 1 mm, if dibond 3 mm
- Clear plastic cable clamp strain reliefs included (1 per hole)