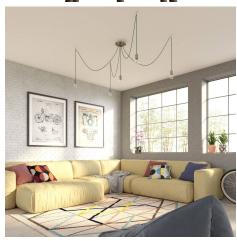

#### **Product short description:**

This Rose One Canopy Kit comes with EVERYTHING you need to make your own 5 hole pendant light utilizing our LARGE round Rose One Canopy & Cover.

What sets this apart from our regular pendant light canopies is that this is a two part system with an extra deep ceiling canopy that allows for easier wiring of connections, as well as a wide cover over the canopy that allows you to create pendant lights, swag chandeliers, cluster lights and more with even greater impact.

This Rose One Canopy Kit includes the following: a LARGE Rose One Cover (7.87" diameter) with pre-drilled holes; a LARGE Extra Deep Rose One Canopy (4.7" diameter); cable clamp strain reliefs; and all brackets & mounting hardware.