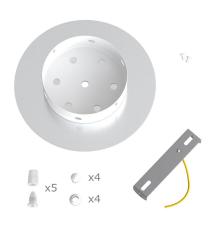

This Rose One Canopy Kit includes the following: a LARGE Rose One Cover (7.87" diameter) with pre-drilled holes; a LARGE Extra Deep Rose One Canopy (4.7" diameter); cable clamp strain reliefs; and all brackets & mounting hardware.

#### Technical data for LARGE Round Ceiling Canopy Kit - Rose One System

- LARGE Extra Deep Rose One Ceiling Canopy
- Diameter: 4.7 inches
- Height: 1.38 inches
- Material: metal
- Bracket fasteners
- 4 Caps and 4 rubber grommets are included for side holes
- LARGE Rose One Cover
- Material: aluminum or dibond
- Diameter: 7.87 inches
- Hole diameters: 10 mm (3/8")
- Thickness: if aluminum 1 mm, if dibond 3 mm
- Clear plastic cable clamp strain reliefs included (1 per hole)