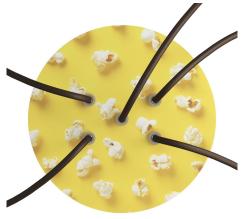

#### **Product short description:**

This Rose One Canopy Kit comes with EVERYTHING you need to make your own 5 hole pendant light utilizing our LARGE round Rose One Canopy & Cover.

What sets this apart from our regular pendant light canopies is that this is a two part system with an extra deep ceiling canopy that allows for easier wiring of connections, as well as a wide cover over the canopy that allows you to create pendant lights, swag chandeliers, cluster lights and more with even greater impact.

This Rose One Canopy Kit includes the following: a LARGE Rose One Cover (7.87" diameter) with pre-drilled holes; a LARGE Extra Deep Rose One Canopy (4.7" diameter); cable clamp strain reliefs; and all brackets & mounting hardware.

Our Rose One Canopy Kits come in a wide variety of colors and designs. And you can choose from the whichever pre-drilled hole pattern works best for you OR purchase one of our Rose One Cover Un-drilled Blanks and you can create whatever pattern you like!

#### Technical data for LARGE Round Ceiling Canopy Kit - Rose One System

- LARGE Extra Deep Rose One Ceiling Canopy
- Diameter: 4.7 inches
- Height: 1.38 inches
- Material: metal
- Bracket fasteners
- 4 Caps and 4 rubber grommets are included for side holes
- LARGE Rose One Cover
- Material: aluminum or dibond
- Diameter: 7.87 inches
- Hole diameters: 10 mm (3/8")
- Thickness: if aluminum 1 mm, if dibond 3 mm
- Clear plastic cable clamp strain reliefs included (1 per hole)