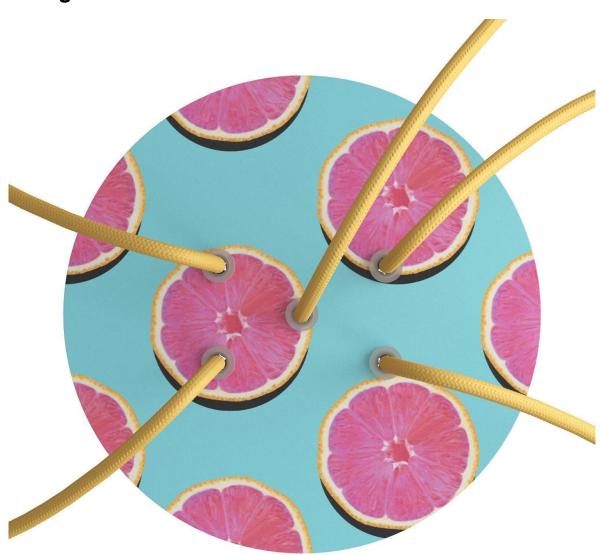

#### **Product short description:**

This Rose One Canopy Kit comes with EVERYTHING you need to make your own 5 hole pendant light utilizing our LARGE round Rose One Canopy & Cover.

What sets this apart from our regular pendant light canopies is that this is a two part system with an extra deep ceiling canopy that allows for easier wiring of connections, as well as a wide cover over the canopy that allows you to create pendant lights, swag chandeliers, cluster lights and more with even greater impact.

This Rose One Canopy Kit includes the following: a LARGE Rose One Cover (7.87" diameter) with pre-drilled holes; a LARGE Extra Deep Rose One Canopy (4.7" diameter); cable clamp strain reliefs; and all brackets & mounting hardware.

#### Technical data for LARGE Round Ceiling Canopy Kit - Rose One System

- LARGE Extra Deep Rose One Ceiling Canopy
- Diameter: 4.7 inches
- Height: 1.38 inches
- Material: metal
- Bracket fasteners
- 4 Caps and 4 rubber grommets are included for side holes
- LARGE Rose One Cover
- Material: aluminum or dibond
- Diameter: 7.87 inches
- Hole diameters: 10 mm (3/8")
- Thickness: if aluminum 1 mm, if dibond 3 mm
- Clear plastic cable clamp strain reliefs included (1 per hole)