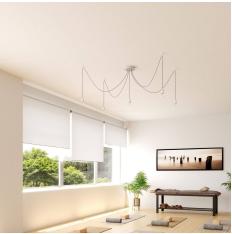

#### **Product short description:**

This Rose One Canopy Kit comes with EVERYTHING you need to make your own 5 hole pendant light utilizing our LARGE round Rose One Canopy & Cover.

What sets this apart from our regular pendant light canopies is that this is a two part system with an extra deep ceiling canopy that allows for easier wiring of connections, as well as a wide cover over the canopy that allows you to create pendant lights, swag chandeliers, cluster lights and more with even greater impact.

Our Rose One Canopy Kits come in a wide variety of colors and designs. And you can choose from the whichever pre-drilled hole pattern works best for you OR purchase one of our Rose One Cover Un-drilled Blanks and you can create whatever pattern you like!