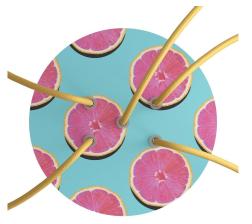

#### **Product short description:**

This Rose One Canopy Kit comes with EVERYTHING you need to make your own 5 hole pendant light utilizing our LARGE round Rose One Canopy & Cover.

What sets this apart from our regular pendant light canopies is that this is a two part system with an extra deep ceiling canopy that allows for easier wiring of connections, as well as a wide cover over the canopy that allows you to create pendant lights, swag chandeliers, cluster lights and more with even greater impact.

This Rose One Canopy Kit includes the following: a LARGE Rose One Cover (7.87" diameter) with pre-drilled holes; a LARGE Extra Deep Rose One Canopy (4.7" diameter); cable clamp strain reliefs; and all brackets & mounting hardware.

#### Technical data for LARGE Round Ceiling Canopy Kit - Rose One System

- LARGE Extra Deep Rose One Ceiling Canopy
- Diameter: 4.7 inches
- Height: 1.38 inches
- Material: metal
- Bracket fasteners
- 4 Caps and 4 rubber grommets are included for side holes
- LARGE Rose One Cover
- Material: aluminum or dibond
- Diameter: 7.87 inches
- Hole diameters: 10 mm (3/8")
- Thickness: if aluminum 1 mm, if dibond 3 mm
- Clear plastic cable clamp strain reliefs included (1 per hole)