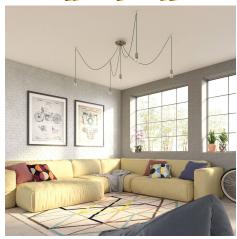

#### **Product short description:**

This Rose One Canopy Kit comes with EVERYTHING you need to make your own 5 hole pendant light utilizing our LARGE round Rose One Canopy & Cover.

What sets this apart from our regular pendant light canopies is that this is a two part system with an extra deep ceiling canopy that allows for easier wiring of connections, as well as a wide cover over the canopy that allows you to create pendant lights, swag chandeliers, cluster lights and more with even greater impact.

This Rose One Canopy Kit includes the following: a LARGE Rose One Cover (7.87" diameter) with pre-drilled holes; a LARGE Extra Deep Rose One Canopy (4.7" diameter); cable clamp strain reliefs; and all brackets & mounting hardware.

Our Rose One Canopy Kits come in a wide variety of colors and designs. And you can choose from the whichever pre-drilled hole pattern works best for you OR purchase one of our Rose One Cover Un-drilled Blanks and you can create whatever pattern you like!