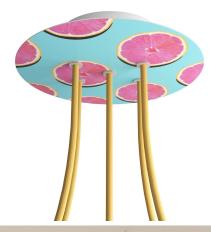

#### **Product short description:**

This Rose One Canopy Kit comes with EVERYTHING you need to make your own 5 hole pendant light utilizing our LARGE round Rose One Canopy & Cover.

What sets this apart from our regular pendant light canopies is that this is a two part system with an extra deep ceiling canopy that allows for easier wiring of connections, as well as a wide cover over the canopy that allows you to create pendant lights, swag chandeliers, cluster lights and more with even greater impact.

This Rose One Canopy Kit includes the following: a LARGE Rose One Cover (7.87" diameter) with pre-drilled holes; a LARGE Extra Deep Rose One Canopy (4.7" diameter); cable clamp strain reliefs; and all brackets & mounting hardware.

#### Technical data for LARGE Round Ceiling Canopy Kit - Rose One System

- LARGE Extra Deep Rose One Ceiling Canopy
- Diameter: 4.7 inches
- Height: 1.38 inches
- Material: metal
- Bracket fasteners
- 4 Caps and 4 rubber grommets are included for side holes
- LARGE Rose One Cover
- Material: aluminum or dibond
- Diameter: 7.87 inches
- Hole diameters: 10 mm (3/8")
- Thickness: if aluminum 1 mm, if dibond 3 mm
- Clear plastic cable clamp strain reliefs included (1 per hole)