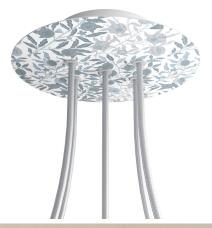

#### **Product short description:**

This Rose One Canopy Kit comes with EVERYTHING you need to make your own 5 hole pendant light utilizing our LARGE round Rose One Canopy & Cover.

What sets this apart from our regular pendant light canopies is that this is a two part system with an extra deep ceiling canopy that allows for easier wiring of connections, as well as a wide cover over the canopy that allows you to create pendant lights, swag chandeliers, cluster lights and more with even greater impact.

This Rose One Canopy Kit includes the following: a LARGE Rose One Cover (7.87" diameter) with pre-drilled holes; a LARGE Extra Deep Rose One Canopy (4.7" diameter); cable clamp strain reliefs; and all brackets & mounting hardware.