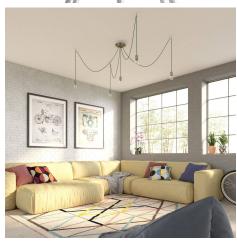

#### **Product short description:**

This Rose One Canopy Kit comes with EVERYTHING you need to make your own 5 hole pendant light utilizing our LARGE round Rose One Canopy & Cover.

What sets this apart from our regular pendant light canopies is that this is a two part system with an extra deep ceiling canopy that allows for easier wiring of connections, as well as a wide cover over the canopy that allows you to create pendant lights, swag chandeliers, cluster lights and more with even greater impact.

This Rose One Canopy Kit includes the following: a LARGE Rose One Cover (7.87" diameter) with pre-drilled holes; a LARGE Extra Deep Rose One Canopy (4.7" diameter); cable clamp strain reliefs; and all brackets & mounting hardware.

Our Rose One Canopy Kits come in a wide variety of colors and designs. And you can choose from the whichever pre-drilled hole pattern works best for you OR purchase one of our Rose One Cover Un-drilled Blanks and you can create whatever pattern you like!