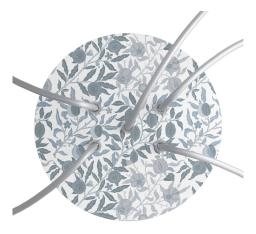

#### **Product short description:**

This Rose One Canopy Kit comes with EVERYTHING you need to make your own 5 hole pendant light utilizing our LARGE round Rose One Canopy & Cover.

What sets this apart from our regular pendant light canopies is that this is a two part system with an extra deep ceiling canopy that allows for easier wiring of connections, as well as a wide cover over the canopy that allows you to create pendant lights, swag chandeliers, cluster lights and more with even greater impact.

This Rose One Canopy Kit includes the following: a LARGE Rose One Cover (7.87" diameter) with pre-drilled holes; a LARGE Extra Deep Rose One Canopy (4.7" diameter); cable clamp strain reliefs; and all brackets & mounting hardware.

Our Rose One Canopy Kits come in a wide variety of colors and designs. And you can choose from the whichever pre-drilled hole pattern works best for you OR purchase one of our Rose One Cover Un-drilled Blanks and you can create whatever pattern you like!