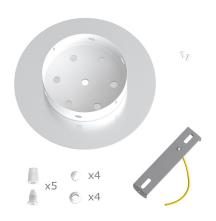

This Rose One Canopy Kit includes the following: a LARGE Rose One Cover (7.87" diameter) with pre-drilled holes; a LARGE Extra Deep Rose One Canopy (4.7" diameter); cable clamp strain reliefs; and all brackets & mounting hardware.

#### Technical data for LARGE Round Ceiling Canopy Kit - Rose One System

- LARGE Extra Deep Rose One Ceiling Canopy
- Diameter: 4.7 inches
- Height: 1.38 inches
- Material: metal
- Bracket fasteners
- 4 Caps and 4 rubber grommets are included for side holes
- LARGE Rose One Cover
- Material: aluminum or dibond
- Diameter: 7.87 inches
- Hole diameters: 10 mm (3/8")
- Thickness: if aluminum 1 mm, if dibond 3 mm
- Clear plastic cable clamp strain reliefs included (1 per hole)