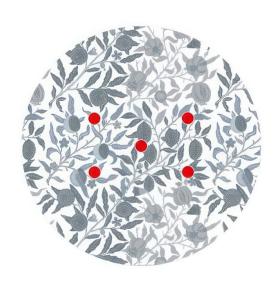

This Rose One Canopy Kit includes the following: a LARGE Rose One Cover (7.87" diameter) with pre-drilled holes; a LARGE Extra Deep Rose One Canopy (4.7" diameter); cable clamp strain reliefs; and all brackets & mounting hardware.

#### Technical data for LARGE Round Ceiling Canopy Kit - Rose One System

- LARGE Extra Deep Rose One Ceiling Canopy
- Diameter: 4.7 inches
- Height: 1.38 inches
- Material: metal
- Bracket fasteners
- 4 Caps and 4 rubber grommets are included for side holes
- LARGE Rose One Cover
- Material: aluminum or dibond
- Diameter: 7.87 inches
- Hole diameters: 10 mm (3/8")
- Thickness: if aluminum 1 mm, if dibond 3 mm
- Clear plastic cable clamp strain reliefs included (1 per hole)