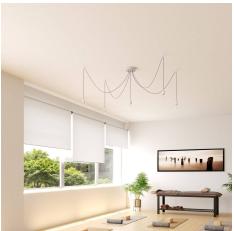

#### **Product short description:**

This Rose One Canopy Kit comes with EVERYTHING you need to make your own 5 hole pendant light utilizing our LARGE round Rose One Canopy & Cover.

What sets this apart from our regular pendant light canopies is that this is a two part system with an extra deep ceiling canopy that allows for easier wiring of connections, as well as a wide cover over the canopy that allows you to create pendant lights, swag chandeliers, cluster lights and more with even greater impact.

Our Rose One Canopy Kits come in a wide variety of colors and designs. And you can choose from the whichever pre-drilled hole pattern works best for you OR purchase one of our Rose One Cover Un-drilled Blanks and you can create whatever pattern you like!