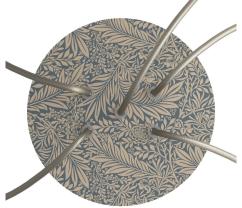

This Rose One Canopy Kit includes the following: a LARGE Rose One Cover (7.87" diameter) with pre-drilled holes; a LARGE Extra Deep Rose One Canopy (4.7" diameter); cable clamp strain reliefs; and all brackets & mounting hardware.

#### Technical data for LARGE Round Ceiling Canopy Kit - Rose One System

- LARGE Extra Deep Rose One Ceiling Canopy
- Diameter: 4.7 inches
- Height: 1.38 inches
- Material: metal
- Bracket fasteners
- 4 Caps and 4 rubber grommets are included for side holes
- LARGE Rose One Cover
- Material: aluminum or dibond
- Diameter: 7.87 inches
- Hole diameters: 10 mm (3/8")
- Thickness: if aluminum 1 mm, if dibond 3 mm
- Clear plastic cable clamp strain reliefs included (1 per hole)