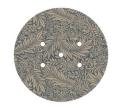

### Product attributes:

Decoration: Palette, Street Art, Pop-Corn, Orange, Blossom, Damasco, Mandala Varanasi, Tree Trunk

### Product short description:

This Rose One Canopy Kit comes with EVERYTHING you need to make your own 5 hole pendant light utilizing our LARGE round Rose One Canopy & Cover.

What sets this apart from our regular pendant light canopies is that this is a two part system with an extra deep ceiling canopy that allows for easier wiring of connections, as well as a wide cover over the canopy that allows you to create pendant lights, swag chandeliers, cluster lights and more with even greater impact.

This Rose One Canopy Kit includes the following: a LARGE Rose One Cover (7.87" diameter) with pre-drilled holes; a LARGE Extra Deep Rose One Canopy (4.7" diameter); cable clamp strain reliefs; and all brackets & mounting hardware.

Our Rose One Canopy Kits come in a wide variety of colors and designs. And you can choose from the whichever pre-drilled hole pattern works best for you OR purchase one of our Rose One Cover Un-drilled Blanks and you can create whatever pattern you like!