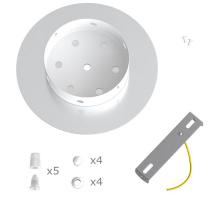

This Rose One Canopy Kit includes the following: a LARGE Rose One Cover (7.87" diameter) with pre-drilled holes; a LARGE Extra Deep Rose One Canopy (4.7" diameter); cable clamp strain reliefs; and all brackets & mounting hardware.

#### Technical data for LARGE Round Ceiling Canopy Kit - Rose One System

- LARGE Extra Deep Rose One Ceiling Canopy
- Diameter: 4.7 inches
- Height: 1.38 inches
- Material: metal
- Bracket fasteners
- 4 Caps and 4 rubber grommets are included for side holes
- LARGE Rose One Cover
- Material: aluminum or dibond
- Diameter: 7.87 inches
- Hole diameters: 10 mm (3/8")
- Thickness: if aluminum 1 mm, if dibond 3 mm
- Clear plastic cable clamp strain reliefs included (1 per hole)