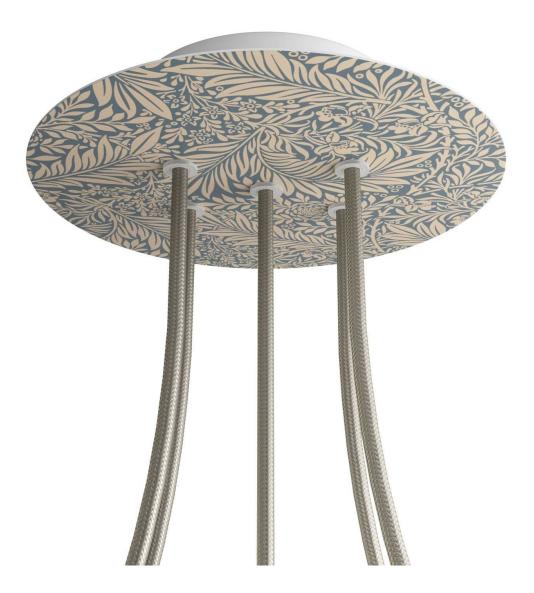

### Product short description:

This Rose One Canopy Kit comes with EVERYTHING you need to make your own 5 hole pendant light utilizing our LARGE round Rose One Canopy & Cover.

What sets this apart from our regular pendant light canopies is that this is a two part system with an extra deep ceiling canopy that allows for easier wiring of connections, as well as a wide cover over the canopy that allows you to create pendant lights, swag chandeliers, cluster lights and more with even greater impact.

This Rose One Canopy Kit includes the following: a LARGE Rose One Cover (7.87" diameter) with pre-drilled holes; a LARGE Extra Deep Rose One Canopy (4.7" diameter); cable clamp strain reliefs; and all brackets & mounting hardware.

#### Technical data for LARGE Round Ceiling Canopy Kit - Rose One System

- LARGE Extra Deep Rose One Ceiling Canopy
- Diameter: 4.7 inches
- Height: 1.38 inches
- Material: metal
- Bracket fasteners
- 4 Caps and 4 rubber grommets are included for side holes
- LARGE Rose One Cover
- Material: aluminum or dibond
- Diameter: 7.87 inches
- Hole diameters: 10 mm (3/8")
- Thickness: if aluminum 1 mm, if dibond 3 mm
- Clear plastic cable clamp strain reliefs included (1 per hole)