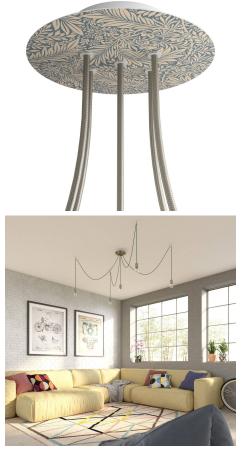

### Product short description:

This Rose One Canopy Kit comes with EVERYTHING you need to make your own 5 hole pendant light utilizing our LARGE round Rose One Canopy & Cover.

What sets this apart from our regular pendant light canopies is that this is a two part system with an extra deep ceiling canopy that allows for easier wiring of connections, as well as a wide cover over the canopy that allows you to create pendant lights, swag chandeliers, cluster lights and more with even greater impact.

Our Rose One Canopy Kits come in a wide variety of colors and designs. And you can choose from the whichever pre-drilled hole pattern works best for you OR purchase one of our Rose One Cover Un-drilled Blanks and you can create whatever pattern you like!