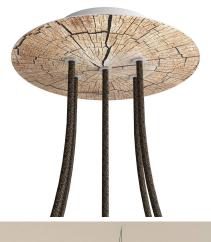

### Product short description:

This Rose One Canopy Kit comes with EVERYTHING you need to make your own 5 hole pendant light utilizing our LARGE round Rose One Canopy & Cover.

What sets this apart from our regular pendant light canopies is that this is a two part system with an extra deep ceiling canopy that allows for easier wiring of connections, as well as a wide cover over the canopy that allows you to create pendant lights, swag chandeliers, cluster lights and more with even greater impact.

This Rose One Canopy Kit includes the following: a LARGE Rose One Cover (7.87" diameter) with pre-drilled holes; a LARGE Extra Deep Rose One Canopy (4.7" diameter); cable clamp strain reliefs; and all brackets & mounting hardware.

#### Technical data for LARGE Round Ceiling Canopy Kit - Rose One System

- LARGE Extra Deep Rose One Ceiling Canopy
- Diameter: 4.7 inches
- Height: 1.38 inches
- Material: metal
- Bracket fasteners
- 4 Caps and 4 rubber grommets are included for side holes
- LARGE Rose One Cover
- Material: aluminum or dibond
- Diameter: 7.87 inches
- Hole diameters: 10 mm (3/8")
- Thickness: if aluminum 1 mm, if dibond 3 mm
- Clear plastic cable clamp strain reliefs included (1 per hole)