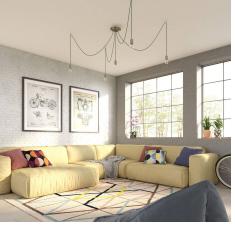

### Product short description:

This Rose One Canopy Kit comes with EVERYTHING you need to make your own 5 hole pendant light utilizing our LARGE round Rose One Canopy & Cover.

What sets this apart from our regular pendant light canopies is that this is a two part system with an extra deep ceiling canopy that allows for easier wiring of connections, as well as a wide cover over the canopy that allows you to create pendant lights, swag chandeliers, cluster lights and more with even greater impact.

Our Rose One Canopy Kits come in a wide variety of colors and designs. And you can choose from the whichever pre-drilled hole pattern works best for you OR purchase one of our Rose One Cover Un-drilled Blanks and you can create whatever pattern you like!