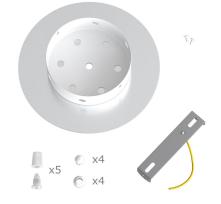

This Rose One Canopy Kit includes the following: a LARGE Rose One Cover (7.87" diameter) with pre-drilled holes; a LARGE Extra Deep Rose One Canopy (4.7" diameter); cable clamp strain reliefs; and all brackets & mounting hardware.

#### Technical data for LARGE Round Ceiling Canopy Kit - Rose One System

- LARGE Extra Deep Rose One Ceiling Canopy
- Diameter: 4.7 inches
- Height: 1.38 inches
- Material: metal
- Bracket fasteners
- 4 Caps and 4 rubber grommets are included for side holes
- LARGE Rose One Cover
- Material: aluminum or dibond
- Diameter: 7.87 inches
- Hole diameters: 10 mm (3/8")
- Thickness: if aluminum 1 mm, if dibond 3 mm
- Clear plastic cable clamp strain reliefs included (1 per hole)