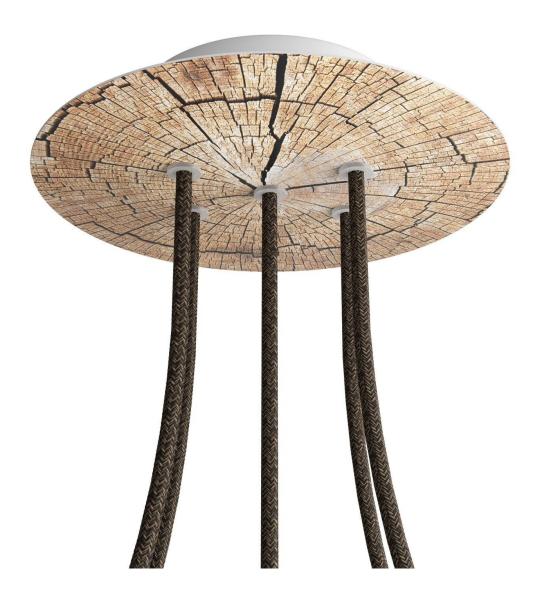

### Product short description:

This Rose One Canopy Kit comes with EVERYTHING you need to make your own 5 hole pendant light utilizing our LARGE round Rose One Canopy & Cover.

What sets this apart from our regular pendant light canopies is that this is a two part system with an extra deep ceiling canopy that allows for easier wiring of connections, as well as a wide cover over the canopy that allows you to create pendant lights, swag chandeliers, cluster lights and more with even greater impact.

This Rose One Canopy Kit includes the following: a LARGE Rose One Cover (7.87" diameter) with pre-drilled holes; a LARGE Extra Deep Rose One Canopy (4.7" diameter); cable clamp strain reliefs; and all brackets & mounting hardware.

#### Technical data for LARGE Round Ceiling Canopy Kit - Rose One System

- LARGE Extra Deep Rose One Ceiling Canopy
- Diameter: 4.7 inches
- Height: 1.38 inches
- Material: metal
- Bracket fasteners
- 4 Caps and 4 rubber grommets are included for side holes
- LARGE Rose One Cover
- Material: aluminum or dibond
- Diameter: 7.87 inches
- Hole diameters: 10 mm (3/8")
- Thickness: if aluminum 1 mm, if dibond 3 mm
- Clear plastic cable clamp strain reliefs included (1 per hole)