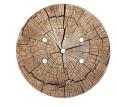

### **Product attributes:**

Decoration: Palette, Street Art, Pop-Corn, Orange, Blossom, Damasco, Mandala Varanasi, Tree Trunk

### Product short description:

This Rose One Canopy Kit comes with EVERYTHING you need to make your own 5 hole pendant light utilizing our LARGE round Rose One Canopy & Cover.

What sets this apart from our regular pendant light canopies is that this is a two part system with an extra deep ceiling canopy that allows for easier wiring of connections, as well as a wide cover over the canopy that allows you to create pendant lights, swag chandeliers, cluster lights and more with even greater impact.

This Rose One Canopy Kit includes the following: a LARGE Rose One Cover (7.87" diameter) with pre-drilled holes; a LARGE Extra Deep Rose One Canopy (4.7" diameter); cable clamp strain reliefs; and all brackets & mounting hardware.

Our Rose One Canopy Kits come in a wide variety of colors and designs. And you can choose from the whichever pre-drilled hole pattern works best for you OR purchase one of our Rose One Cover Un-drilled Blanks and you can create whatever pattern you like!