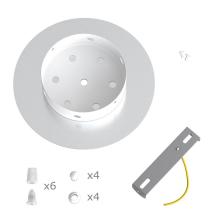

This Rose One Canopy Kit includes the following: a LARGE Rose One Cover (7.87" diameter) with pre-drilled holes; a LARGE Extra Deep Rose One Canopy (4.7" diameter); cable clamp strain reliefs; and all brackets & mounting hardware.

#### Technical data for LARGE Round Ceiling Canopy Kit - Rose One System

- LARGE Extra Deep Rose One Ceiling Canopy
- Diameter: 4.7 inches
- Height: 1.38 inches
- Material: metal
- Bracket fasteners
- 4 Caps and 4 rubber grommets are included for side holes
- LARGE Rose One Cover
- Material: aluminum or dibond
- Diameter: 7.87 inches
- Hole diameters: 10 mm (3/8")
- Thickness: if aluminum 1 mm, if dibond 3 mm
- Clear plastic cable clamp strain reliefs included (1 per hole)