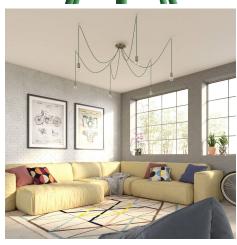

### **Product short description:**

This Rose One Canopy Kit comes with EVERYTHING you need to make your own 6 hole pendant light utilizing our LARGE round Rose One Canopy & Cover.

What sets this apart from our regular pendant light canopies is that this is a two part system with an extra deep ceiling canopy that allows for easier wiring of connections, as well as a wide cover over the canopy that allows you to create pendant lights, swag chandeliers, cluster lights and more with even greater impact.

This Rose One Canopy Kit includes the following: a LARGE Rose One Cover (7.87" diameter) with pre-drilled holes; a LARGE Extra Deep Rose One Canopy (4.7" diameter); cable clamp strain reliefs; and all brackets & mounting hardware.