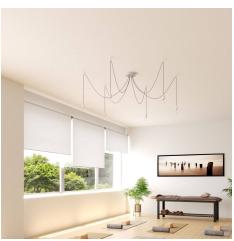

### **Product short description:**

This Rose One Canopy Kit comes with EVERYTHING you need to make your own 6 hole pendant light utilizing our LARGE round Rose One Canopy & Cover.

What sets this apart from our regular pendant light canopies is that this is a two part system with an extra deep ceiling canopy that allows for easier wiring of connections, as well as a wide cover over the canopy that allows you to create pendant lights, swag chandeliers, cluster lights and more with even greater impact.