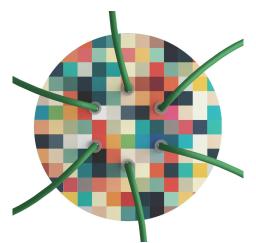

This Rose One Canopy Kit includes the following: a LARGE Rose One Cover (7.87" diameter) with pre-drilled holes; a LARGE Extra Deep Rose One Canopy (4.7" diameter); cable clamp strain reliefs; and all brackets & mounting hardware.

Our Rose One Canopy Kits come in a wide variety of colors and designs. And you can choose from the whichever pre-drilled hole pattern works best for you OR purchase one of our Rose One Cover Un-drilled Blanks and you can create whatever pattern you like!

#### Technical data for LARGE Round Ceiling Canopy Kit - Rose One System

- LARGE Extra Deep Rose One Ceiling Canopy
- Diameter: 4.7 inches
- Height: 1.38 inches
- Material: metal
- Bracket fasteners
- 4 Caps and 4 rubber grommets are included for side holes
- LARGE Rose One Cover
- Material: aluminum or dibond
- Diameter: 7.87 inches
- Hole diameters: 10 mm (3/8")
- Thickness: if aluminum 1 mm, if dibond 3 mm
- Clear plastic cable clamp strain reliefs included (1 per hole)