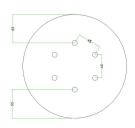

#### Technical data for LARGE Round Ceiling Canopy Kit - Rose One System

- LARGE Extra Deep Rose One Ceiling Canopy
- Diameter: 4.7 inches
- Height: 1.38 inches
- Material: metal
- Bracket fasteners
- 4 Caps and 4 rubber grommets are included for side holes
- LARGE Rose One Cover
- Material: aluminum or dibond
- Diameter: 7.87 inches
- Hole diameters: 10 mm (3/8")
- Thickness: if aluminum 1 mm, if dibond 3 mm
- Clear plastic cable clamp strain reliefs included (1 per hole)