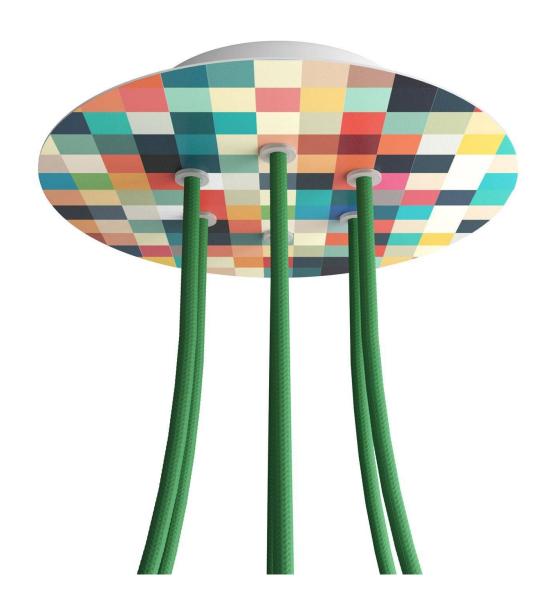

### **Product short description:**

This Rose One Canopy Kit comes with EVERYTHING you need to make your own 6 hole pendant light utilizing our LARGE round Rose One Canopy & Cover.

What sets this apart from our regular pendant light canopies is that this is a two part system with an extra deep ceiling canopy that allows for easier wiring of connections, as well as a wide cover over the canopy that allows you to create pendant lights, swag chandeliers, cluster lights and more with even greater impact.

This Rose One Canopy Kit includes the following: a LARGE Rose One Cover (7.87" diameter) with pre-drilled holes; a LARGE Extra Deep Rose One Canopy (4.7" diameter); cable clamp strain reliefs; and all brackets & mounting hardware.

#### Technical data for LARGE Round Ceiling Canopy Kit - Rose One System

- LARGE Extra Deep Rose One Ceiling Canopy
- Diameter: 4.7 inches
- Height: 1.38 inches
- Material: metal
- Bracket fasteners
- 4 Caps and 4 rubber grommets are included for side holes
- LARGE Rose One Cover
- Material: aluminum or dibond
- Diameter: 7.87 inches
- Hole diameters: 10 mm (3/8")
- Thickness: if aluminum 1 mm, if dibond 3 mm
- Clear plastic cable clamp strain reliefs included (1 per hole)