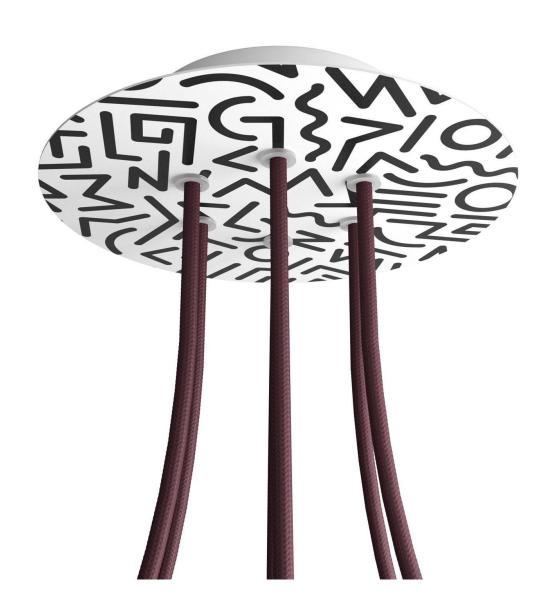

### **Product short description:**

This Rose One Canopy Kit comes with EVERYTHING you need to make your own 6 hole pendant light utilizing our LARGE round Rose One Canopy & Cover.

What sets this apart from our regular pendant light canopies is that this is a two part system with an extra deep ceiling canopy that allows for easier wiring of connections, as well as a wide cover over the canopy that allows you to create pendant lights, swag chandeliers, cluster lights and more with even greater impact.

This Rose One Canopy Kit includes the following: a LARGE Rose One Cover (7.87" diameter) with pre-drilled holes; a LARGE Extra Deep Rose One Canopy (4.7" diameter); cable clamp strain reliefs; and all brackets & mounting hardware.

#### Technical data for LARGE Round Ceiling Canopy Kit - Rose One System

- LARGE Extra Deep Rose One Ceiling Canopy
- Diameter: 4.7 inches
- Height: 1.38 inches
- Material: metal
- Bracket fasteners
- 4 Caps and 4 rubber grommets are included for side holes
- LARGE Rose One Cover
- Material: aluminum or dibond
- Diameter: 7.87 inches
- Hole diameters: 10 mm (3/8")
- Thickness: if aluminum 1 mm, if dibond 3 mm
- Clear plastic cable clamp strain reliefs included (1 per hole)