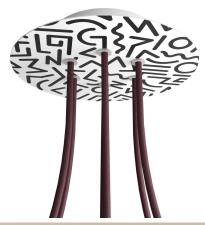

### **Product short description:**

This Rose One Canopy Kit comes with EVERYTHING you need to make your own 6 hole pendant light utilizing our LARGE round Rose One Canopy & Cover.

What sets this apart from our regular pendant light canopies is that this is a two part system with an extra deep ceiling canopy that allows for easier wiring of connections, as well as a wide cover over the canopy that allows you to create pendant lights, swag chandeliers, cluster lights and more with even greater impact.

This Rose One Canopy Kit includes the following: a LARGE Rose One Cover (7.87" diameter) with pre-drilled holes; a LARGE Extra Deep Rose One Canopy (4.7" diameter); cable clamp strain reliefs; and all brackets & mounting hardware.