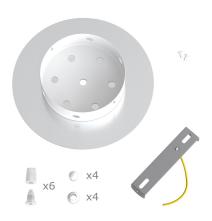

This Rose One Canopy Kit includes the following: a LARGE Rose One Cover (7.87" diameter) with pre-drilled holes; a LARGE Extra Deep Rose One Canopy (4.7" diameter); cable clamp strain reliefs; and all brackets & mounting hardware.

#### Technical data for LARGE Round Ceiling Canopy Kit - Rose One System

- LARGE Extra Deep Rose One Ceiling Canopy
- Diameter: 4.7 inches
- Height: 1.38 inches
- Material: metal
- Bracket fasteners
- 4 Caps and 4 rubber grommets are included for side holes
- LARGE Rose One Cover
- Material: aluminum or dibond
- Diameter: 7.87 inches
- Hole diameters: 10 mm (3/8")
- Thickness: if aluminum 1 mm, if dibond 3 mm
- Clear plastic cable clamp strain reliefs included (1 per hole)