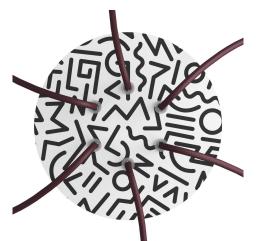

This Rose One Canopy Kit includes the following: a LARGE Rose One Cover (7.87" diameter) with pre-drilled holes; a LARGE Extra Deep Rose One Canopy (4.7" diameter); cable clamp strain reliefs; and all brackets & mounting hardware.

#### Technical data for LARGE Round Ceiling Canopy Kit - Rose One System

- LARGE Extra Deep Rose One Ceiling Canopy
- Diameter: 4.7 inches
- Height: 1.38 inches
- Material: metal
- Bracket fasteners
- 4 Caps and 4 rubber grommets are included for side holes
- LARGE Rose One Cover
- Material: aluminum or dibond
- Diameter: 7.87 inches
- Hole diameters: 10 mm (3/8")
- Thickness: if aluminum 1 mm, if dibond 3 mm
- Clear plastic cable clamp strain reliefs included (1 per hole)