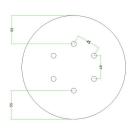

#### Technical data for LARGE Round Ceiling Canopy Kit - Rose One System

- LARGE Extra Deep Rose One Ceiling Canopy
- Diameter: 4.7 inches
- Height: 1.38 inches
- Material: metal
- Bracket fasteners
- 4 Caps and 4 rubber grommets are included for side holes
- LARGE Rose One Cover
- Material: aluminum or dibond
- Diameter: 7.87 inches
- Hole diameters: 10 mm (3/8")
- Thickness: if aluminum 1 mm, if dibond 3 mm
- Clear plastic cable clamp strain reliefs included (1 per hole)