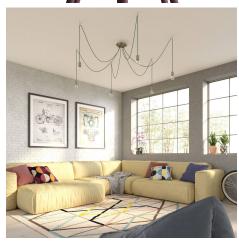

### **Product short description:**

This Rose One Canopy Kit comes with EVERYTHING you need to make your own 6 hole pendant light utilizing our LARGE round Rose One Canopy & Cover.

What sets this apart from our regular pendant light canopies is that this is a two part system with an extra deep ceiling canopy that allows for easier wiring of connections, as well as a wide cover over the canopy that allows you to create pendant lights, swag chandeliers, cluster lights and more with even greater impact.

This Rose One Canopy Kit includes the following: a LARGE Rose One Cover (7.87" diameter) with pre-drilled holes; a LARGE Extra Deep Rose One Canopy (4.7" diameter); cable clamp strain reliefs; and all brackets & mounting hardware.