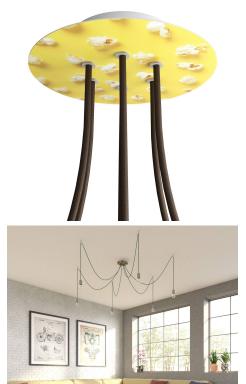

#### Product short description:

This Rose One Canopy Kit comes with EVERYTHING you need to make your own 6 hole pendant light utilizing our LARGE round Rose One Canopy & Cover.

What sets this apart from our regular pendant light canopies is that this is a two part system with an extra deep ceiling canopy that allows for easier wiring of connections, as well as a wide cover over the canopy that allows you to create pendant lights, swag chandeliers, cluster lights and more with even greater impact.

This Rose One Canopy Kit includes the following: a LARGE Rose One Cover (7.87" diameter) with pre-drilled holes; a LARGE Extra Deep Rose One Canopy (4.7" diameter); cable clamp strain reliefs; and all brackets & mounting hardware.