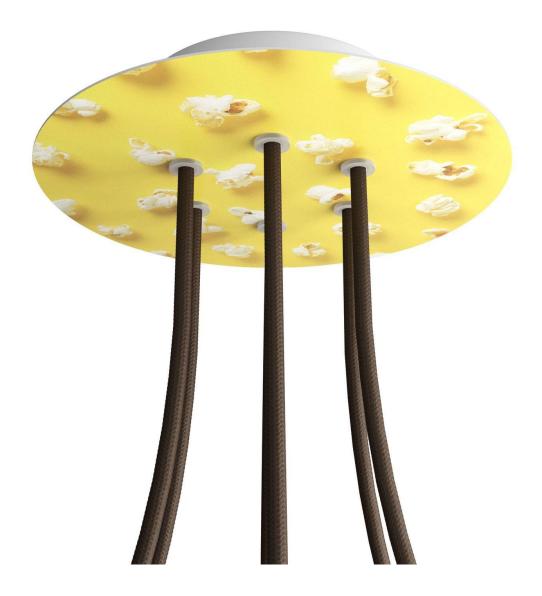

#### Product short description:

This Rose One Canopy Kit comes with EVERYTHING you need to make your own 6 hole pendant light utilizing our LARGE round Rose One Canopy & Cover.

What sets this apart from our regular pendant light canopies is that this is a two part system with an extra deep ceiling canopy that allows for easier wiring of connections, as well as a wide cover over the canopy that allows you to create pendant lights, swag chandeliers, cluster lights and more with even greater impact.

This Rose One Canopy Kit includes the following: a LARGE Rose One Cover (7.87" diameter) with pre-drilled holes; a LARGE Extra Deep Rose One Canopy (4.7" diameter); cable clamp strain reliefs; and all brackets & mounting hardware.

#### Technical data for LARGE Round Ceiling Canopy Kit - Rose One System

- LARGE Extra Deep Rose One Ceiling Canopy
- Diameter: 4.7 inches
- Height: 1.38 inches
- Material: metal
- Bracket fasteners
- 4 Caps and 4 rubber grommets are included for side holes
- LARGE Rose One Cover
- Material: aluminum or dibond
- Diameter: 7.87 inches
- Hole diameters: 10 mm (3/8")
- Thickness: if aluminum 1 mm, if dibond 3 mm
- Clear plastic cable clamp strain reliefs included (1 per hole)