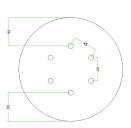

#### Technical data for LARGE Round Ceiling Canopy Kit - Rose One System

- LARGE Extra Deep Rose One Ceiling Canopy
- Diameter: 4.7 inches
- Height: 1.38 inches
- Material: metal
- Bracket fasteners
- 4 Caps and 4 rubber grommets are included for side holes
- LARGE Rose One Cover
- Material: aluminum or dibond
- Diameter: 7.87 inches
- Hole diameters: 10 mm (3/8")
- Thickness: if aluminum 1 mm, if dibond 3 mm
- Clear plastic cable clamp strain reliefs included (1 per hole)