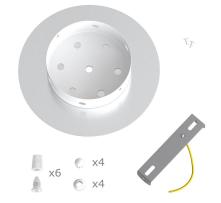

This Rose One Canopy Kit includes the following: a LARGE Rose One Cover (7.87" diameter) with pre-drilled holes; a LARGE Extra Deep Rose One Canopy (4.7" diameter); cable clamp strain reliefs; and all brackets & mounting hardware.

#### Technical data for LARGE Round Ceiling Canopy Kit - Rose One System

- LARGE Extra Deep Rose One Ceiling Canopy
- Diameter: 4.7 inches
- Height: 1.38 inches
- Material: metal
- Bracket fasteners
- 4 Caps and 4 rubber grommets are included for side holes
- LARGE Rose One Cover
- Material: aluminum or dibond
- Diameter: 7.87 inches
- Hole diameters: 10 mm (3/8")
- Thickness: if aluminum 1 mm, if dibond 3 mm
- Clear plastic cable clamp strain reliefs included (1 per hole)