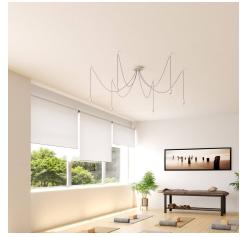

#### Product short description:

This Rose One Canopy Kit comes with EVERYTHING you need to make your own 6 hole pendant light utilizing our LARGE round Rose One Canopy & Cover.

What sets this apart from our regular pendant light canopies is that this is a two part system with an extra deep ceiling canopy that allows for easier wiring of connections, as well as a wide cover over the canopy that allows you to create pendant lights, swag chandeliers, cluster lights and more with even greater impact.