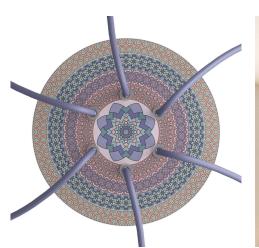

## **Product title:**

6 Holes - LARGE Round Ceiling Canopy Kit - Rose One System - PROMO

### **Product short description:**

This Rose One Canopy Kit comes with EVERYTHING you need to make your own 6 hole pendant light utilizing our LARGE round Rose One Canopy & Cover.

What sets this apart from our regular pendant light canopies is that this is a two part system with an extra deep ceiling canopy that allows for easier wiring of connections, as well as a wide cover over the canopy that allows you to create pendant lights, swag chandeliers, cluster lights and more with even greater impact.

This Rose One Canopy Kit includes the following: a LARGE Rose One Cover (7.87" diameter) with pre-drilled holes; a LARGE Extra Deep Rose One Canopy (4.7" diameter); cable clamp strain reliefs; and all brackets & mounting hardware.

#### Technical data for LARGE Round Ceiling Canopy Kit - Rose One System

- LARGE Extra Deep Rose One Ceiling Canopy
- Diameter: 4.7 inches
- Height: 1.38 inches
- Material: metal
- Bracket fasteners
- 4 Caps and 4 rubber grommets are included for side holes
- LARGE Rose One Cover
- Material: aluminum or dibond
- Diameter: 7.87 inches
- Hole diameters: 10 mm (3/8")
- Thickness: if aluminum 1 mm, if dibond 3 mm
- Clear plastic cable clamp strain reliefs included (1 per hole)