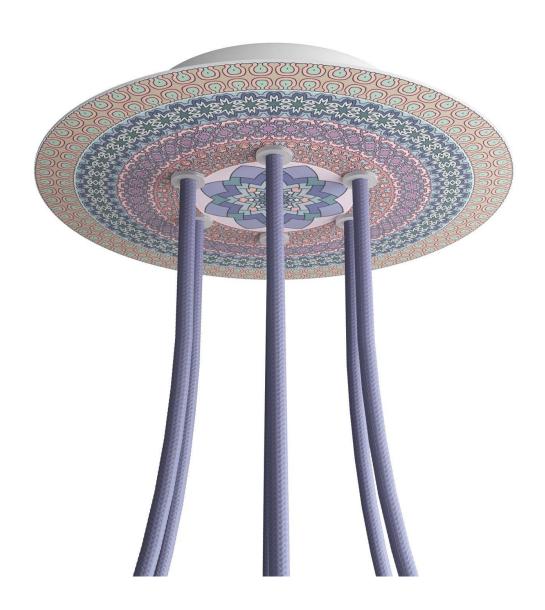

## **Product title:**

6 Holes - LARGE Round Ceiling Canopy Kit - Rose One System - PROMO

### **Product short description:**

This Rose One Canopy Kit comes with EVERYTHING you need to make your own 6 hole pendant light utilizing our LARGE round Rose One Canopy & Cover.

What sets this apart from our regular pendant light canopies is that this is a two part system with an extra deep ceiling canopy that allows for easier wiring of connections, as well as a wide cover over the canopy that allows you to create pendant lights, swag chandeliers, cluster lights and more with even greater impact.

This Rose One Canopy Kit includes the following: a LARGE Rose One Cover (7.87" diameter) with pre-drilled holes; a LARGE Extra Deep Rose One Canopy (4.7" diameter); cable clamp strain reliefs; and all brackets & mounting hardware.

#### Technical data for LARGE Round Ceiling Canopy Kit - Rose One System

- LARGE Extra Deep Rose One Ceiling Canopy
- Diameter: 4.7 inches
- Height: 1.38 inches
- Material: metal
- Bracket fasteners
- 4 Caps and 4 rubber grommets are included for side holes
- LARGE Rose One Cover
- Material: aluminum or dibond
- Diameter: 7.87 inches
- Hole diameters: 10 mm (3/8")
- Thickness: if aluminum 1 mm, if dibond 3 mm
- Clear plastic cable clamp strain reliefs included (1 per hole)