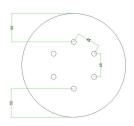

This Rose One Canopy Kit includes the following: a LARGE Rose One Cover (7.87" diameter) with pre-drilled holes; a LARGE Extra Deep Rose One Canopy (4.7" diameter); cable clamp strain reliefs; and all brackets & mounting hardware.

#### Technical data for LARGE Round Ceiling Canopy Kit - Rose One System

- LARGE Extra Deep Rose One Ceiling Canopy
- Diameter: 4.7 inches
- Height: 1.38 inches
- Material: metal
- Bracket fasteners
- 4 Caps and 4 rubber grommets are included for side holes
- LARGE Rose One Cover
- Material: aluminum or dibond
- Diameter: 7.87 inches
- Hole diameters: 10 mm (3/8")
- Thickness: if aluminum 1 mm, if dibond 3 mm
- Clear plastic cable clamp strain reliefs included (1 per hole)