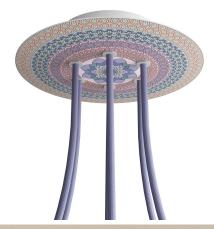

## **Product title:**

6 Holes - LARGE Round Ceiling Canopy Kit - Rose One System - PROMO

### **Product short description:**

This Rose One Canopy Kit comes with EVERYTHING you need to make your own 6 hole pendant light utilizing our LARGE round Rose One Canopy & Cover.

What sets this apart from our regular pendant light canopies is that this is a two part system with an extra deep ceiling canopy that allows for easier wiring of connections, as well as a wide cover over the canopy that allows you to create pendant lights, swag chandeliers, cluster lights and more with even greater impact.

This Rose One Canopy Kit includes the following: a LARGE Rose One Cover (7.87" diameter) with pre-drilled holes; a LARGE Extra Deep Rose One Canopy (4.7" diameter); cable clamp strain reliefs; and all brackets & mounting hardware.

#### Technical data for LARGE Round Ceiling Canopy Kit - Rose One System

- LARGE Extra Deep Rose One Ceiling Canopy
- Diameter: 4.7 inches
- Height: 1.38 inches
- Material: metal
- Bracket fasteners
- 4 Caps and 4 rubber grommets are included for side holes
- LARGE Rose One Cover
- Material: aluminum or dibond
- Diameter: 7.87 inches
- Hole diameters: 10 mm (3/8")
- Thickness: if aluminum 1 mm, if dibond 3 mm
- Clear plastic cable clamp strain reliefs included (1 per hole)