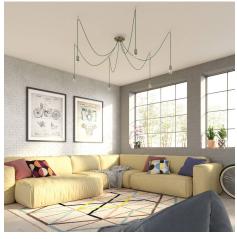

### **Product short description:**

This Rose One Canopy Kit comes with EVERYTHING you need to make your own 6 hole pendant light utilizing our LARGE round Rose One Canopy & Cover.

What sets this apart from our regular pendant light canopies is that this is a two part system with an extra deep ceiling canopy that allows for easier wiring of connections, as well as a wide cover over the canopy that allows you to create pendant lights, swag chandeliers, cluster lights and more with even greater impact.

This Rose One Canopy Kit includes the following: a LARGE Rose One Cover (7.87" diameter) with pre-drilled holes; a LARGE Extra Deep Rose One Canopy (4.7" diameter); cable clamp strain reliefs; and all brackets & mounting hardware.