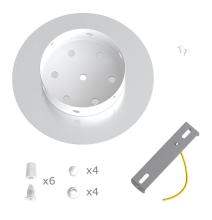

This Rose One Canopy Kit includes the following: a LARGE Rose One Cover (7.87" diameter) with pre-drilled holes; a LARGE Extra Deep Rose One Canopy (4.7" diameter); cable clamp strain reliefs; and all brackets & mounting hardware.

#### Technical data for LARGE Round Ceiling Canopy Kit - Rose One System

- LARGE Extra Deep Rose One Ceiling Canopy
- Diameter: 4.7 inches
- Height: 1.38 inches
- Material: metal
- Bracket fasteners
- 4 Caps and 4 rubber grommets are included for side holes
- LARGE Rose One Cover
- Material: aluminum or dibond
- Diameter: 7.87 inches
- Hole diameters: 10 mm (3/8")
- Thickness: if aluminum 1 mm, if dibond 3 mm
- Clear plastic cable clamp strain reliefs included (1 per hole)