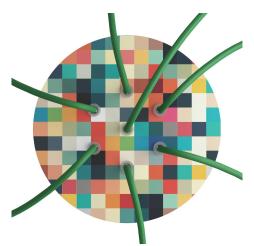

This Rose One Canopy Kit includes the following: a LARGE Rose One Cover (7.87" diameter) with pre-drilled holes; a LARGE Extra Deep Rose One Canopy (4.7" diameter); cable clamp strain reliefs; and all brackets & mounting hardware.

#### Technical data for LARGE Round Ceiling Canopy Kit - Rose One System

- LARGE Extra Deep Rose One Ceiling Canopy
- Diameter: 4.7 inches
- Height: 1.38 inches
- Material: metal
- Bracket fasteners
- 4 Caps and 4 rubber grommets are included for side holes
- LARGE Rose One Cover
- Material: aluminum or dibond
- Diameter: 7.87 inches
- Hole diameters: 10 mm (3/8")
- Thickness: if aluminum 1 mm, if dibond 3 mm
- Clear plastic cable clamp strain reliefs included (1 per hole)