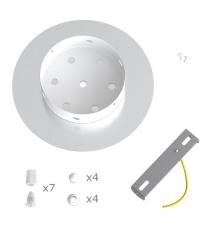

This Rose One Canopy Kit includes the following: a LARGE Rose One Cover (7.87" diameter) with pre-drilled holes; a LARGE Extra Deep Rose One Canopy (4.7" diameter); cable clamp strain reliefs; and all brackets & mounting hardware.

#### Technical data for LARGE Round Ceiling Canopy Kit - Rose One System

- LARGE Extra Deep Rose One Ceiling Canopy
- Diameter: 4.7 inches
- Height: 1.38 inches
- Material: metal
- Bracket fasteners
- 4 Caps and 4 rubber grommets are included for side holes
- LARGE Rose One Cover
- Material: aluminum or dibond
- Diameter: 7.87 inches
- Hole diameters: 10 mm (3/8")
- Thickness: if aluminum 1 mm, if dibond 3 mm
- Clear plastic cable clamp strain reliefs included (1 per hole)