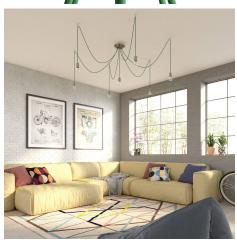

### **Product short description:**

This Rose One Canopy Kit comes with EVERYTHING you need to make your own 7 hole pendant light utilizing our LARGE round Rose One Canopy & Cover.

What sets this apart from our regular pendant light canopies is that this is a two part system with an extra deep ceiling canopy that allows for easier wiring of connections, as well as a wide cover over the canopy that allows you to create pendant lights, swag chandeliers, cluster lights and more with even greater impact.

This Rose One Canopy Kit includes the following: a LARGE Rose One Cover (7.87" diameter) with pre-drilled holes; a LARGE Extra Deep Rose One Canopy (4.7" diameter); cable clamp strain reliefs; and all brackets & mounting hardware.