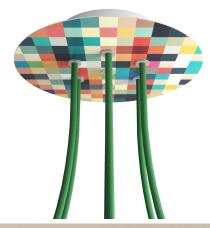

### **Product short description:**

This Rose One Canopy Kit comes with EVERYTHING you need to make your own 7 hole pendant light utilizing our LARGE round Rose One Canopy & Cover.

What sets this apart from our regular pendant light canopies is that this is a two part system with an extra deep ceiling canopy that allows for easier wiring of connections, as well as a wide cover over the canopy that allows you to create pendant lights, swag chandeliers, cluster lights and more with even greater impact.

This Rose One Canopy Kit includes the following: a LARGE Rose One Cover (7.87" diameter) with pre-drilled holes; a LARGE Extra Deep Rose One Canopy (4.7" diameter); cable clamp strain reliefs; and all brackets & mounting hardware.