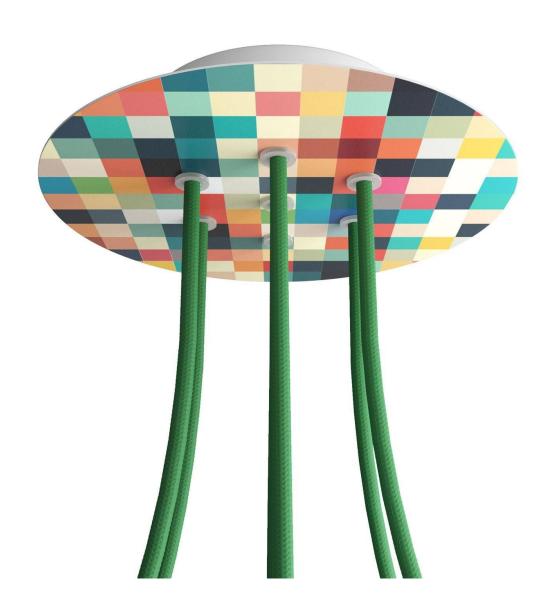

### **Product short description:**

This Rose One Canopy Kit comes with EVERYTHING you need to make your own 7 hole pendant light utilizing our LARGE round Rose One Canopy & Cover.

What sets this apart from our regular pendant light canopies is that this is a two part system with an extra deep ceiling canopy that allows for easier wiring of connections, as well as a wide cover over the canopy that allows you to create pendant lights, swag chandeliers, cluster lights and more with even greater impact.

This Rose One Canopy Kit includes the following: a LARGE Rose One Cover (7.87" diameter) with pre-drilled holes; a LARGE Extra Deep Rose One Canopy (4.7" diameter); cable clamp strain reliefs; and all brackets & mounting hardware.

#### Technical data for LARGE Round Ceiling Canopy Kit - Rose One System

- LARGE Extra Deep Rose One Ceiling Canopy
- Diameter: 4.7 inches
- Height: 1.38 inches
- Material: metal
- Bracket fasteners
- 4 Caps and 4 rubber grommets are included for side holes
- LARGE Rose One Cover
- Material: aluminum or dibond
- Diameter: 7.87 inches
- Hole diameters: 10 mm (3/8")
- Thickness: if aluminum 1 mm, if dibond 3 mm
- Clear plastic cable clamp strain reliefs included (1 per hole)