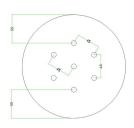

#### Technical data for LARGE Round Ceiling Canopy Kit - Rose One System

- LARGE Extra Deep Rose One Ceiling Canopy
- Diameter: 4.7 inches
- Height: 1.38 inches
- Material: metal
- Bracket fasteners
- 4 Caps and 4 rubber grommets are included for side holes
- LARGE Rose One Cover
- Material: aluminum or dibond
- Diameter: 7.87 inches
- Hole diameters: 10 mm (3/8")
- Thickness: if aluminum 1 mm, if dibond 3 mm
- Clear plastic cable clamp strain reliefs included (1 per hole)