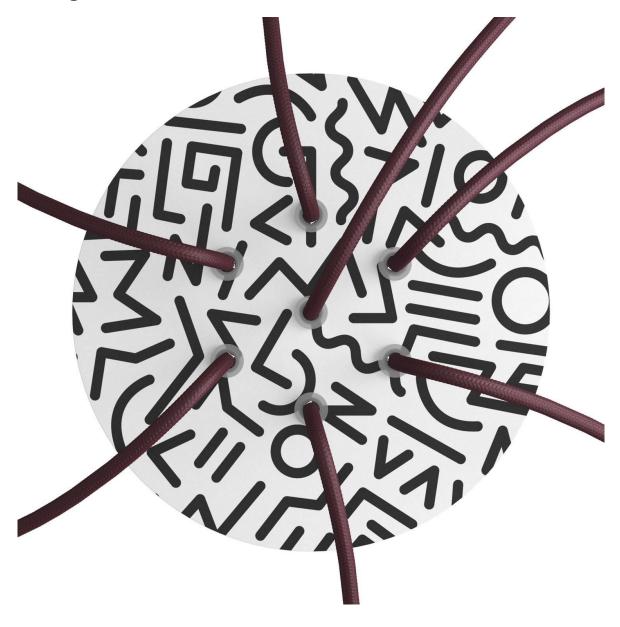

## Product short description:

This Rose One Canopy Kit comes with EVERYTHING you need to make your own 7 hole pendant light utilizing our LARGE round Rose One Canopy & Cover.

What sets this apart from our regular pendant light canopies is that this is a two part system with an extra deep ceiling canopy that allows for easier wiring of connections, as well as a wide cover over the canopy that allows you to create pendant lights, swag chandeliers, cluster lights and more with even greater impact.

This Rose One Canopy Kit includes the following: a LARGE Rose One Cover (7.87" diameter) with pre-drilled holes; a LARGE Extra Deep Rose One Canopy (4.7" diameter); cable clamp strain reliefs; and all brackets & mounting hardware.

Our Rose One Canopy Kits come in a wide variety of colors and designs. And you can choose from the whichever pre-drilled hole pattern works best for you OR purchase one of our Rose One Cover Un-drilled Blanks and you can create whatever pattern you like!

#### Technical data for LARGE Round Ceiling Canopy Kit - Rose One System

- LARGE Extra Deep Rose One Ceiling Canopy
- Diameter: 4.7 inches
- Height: 1.38 inches
- Material: metal
- Bracket fasteners
- 4 Caps and 4 rubber grommets are included for side holes
- LARGE Rose One Cover
- Material: aluminum or dibond
- Diameter: 7.87 inches
- Hole diameters: 10 mm (3/8")
- Thickness: if aluminum 1 mm, if dibond 3 mm
- Clear plastic cable clamp strain reliefs included (1 per hole)