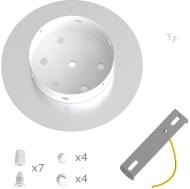

This Rose One Canopy Kit includes the following: a LARGE Rose One Cover (7.87" diameter) with pre-drilled holes; a LARGE Extra Deep Rose One Canopy (4.7" diameter); cable clamp strain reliefs; and all brackets & mounting hardware.

#### Technical data for LARGE Round Ceiling Canopy Kit - Rose One System

- LARGE Extra Deep Rose One Ceiling Canopy
- Diameter: 4.7 inches
- Height: 1.38 inches
- Material: metal
- Bracket fasteners
- 4 Caps and 4 rubber grommets are included for side holes
- LARGE Rose One Cover
- Material: aluminum or dibond
- Diameter: 7.87 inches
- Hole diameters: 10 mm (3/8")
- Thickness: if aluminum 1 mm, if dibond 3 mm
- Clear plastic cable clamp strain reliefs included (1 per hole)