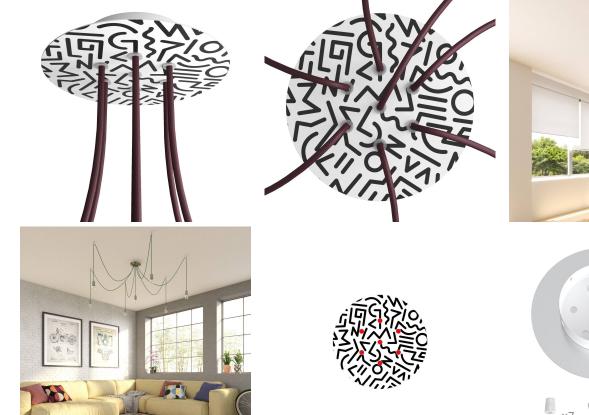

## Product short description:

This Rose One Canopy Kit comes with EVERYTHING you need to make your own 7 hole pendant light utilizing our LARGE round Rose One Canopy & Cover.

What sets this apart from our regular pendant light canopies is that this is a two part system with an extra deep ceiling canopy that allows for easier wiring of connections, as well as a wide cover over the canopy that allows you to create pendant lights, swag chandeliers, cluster lights and more with even greater impact.

This Rose One Canopy Kit includes the following: a LARGE Rose One Cover (7.87" diameter) with pre-drilled holes; a LARGE Extra Deep Rose One Canopy (4.7" diameter); cable clamp strain reliefs; and all brackets & mounting hardware.

Our Rose One Canopy Kits come in a wide variety of colors and designs. And you can choose from the whichever pre-drilled hole pattern works best for you OR purchase one of our Rose One Cover Un-drilled Blanks and you can create whatever pattern you like!