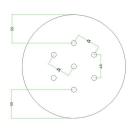

This Rose One Canopy Kit includes the following: a LARGE Rose One Cover (7.87" diameter) with pre-drilled holes; a LARGE Extra Deep Rose One Canopy (4.7" diameter); cable clamp strain reliefs; and all brackets & mounting hardware.

#### Technical data for LARGE Round Ceiling Canopy Kit - Rose One System

- LARGE Extra Deep Rose One Ceiling Canopy
- Diameter: 4.7 inches
- Height: 1.38 inches
- Material: metal
- Bracket fasteners
- 4 Caps and 4 rubber grommets are included for side holes
- LARGE Rose One Cover
- Material: aluminum or dibond
- Diameter: 7.87 inches
- Hole diameters: 10 mm (3/8")
- Thickness: if aluminum 1 mm, if dibond 3 mm
- Clear plastic cable clamp strain reliefs included (1 per hole)