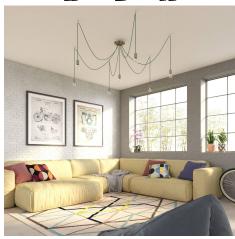

### **Product short description:**

This Rose One Canopy Kit comes with EVERYTHING you need to make your own 7 hole pendant light utilizing our LARGE round Rose One Canopy & Cover.

What sets this apart from our regular pendant light canopies is that this is a two part system with an extra deep ceiling canopy that allows for easier wiring of connections, as well as a wide cover over the canopy that allows you to create pendant lights, swag chandeliers, cluster lights and more with even greater impact.

This Rose One Canopy Kit includes the following: a LARGE Rose One Cover (7.87" diameter) with pre-drilled holes; a LARGE Extra Deep Rose One Canopy (4.7" diameter); cable clamp strain reliefs; and all brackets & mounting hardware.

Our Rose One Canopy Kits come in a wide variety of colors and designs. And you can choose from the whichever pre-drilled hole pattern works best for you OR purchase one of our Rose One Cover Un-drilled Blanks and you can create whatever pattern you like!