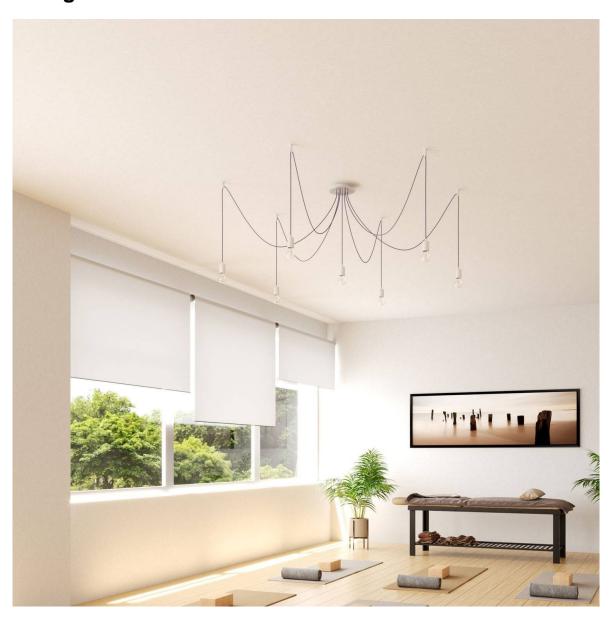

## **Product title:**

7 Holes - LARGE Round Ceiling Canopy Kit - Rose One System - PROMO

### **Product short description:**

This Rose One Canopy Kit comes with EVERYTHING you need to make your own 7 hole pendant light utilizing our LARGE round Rose One Canopy & Cover.

What sets this apart from our regular pendant light canopies is that this is a two part system with an extra deep ceiling canopy that allows for easier wiring of connections, as well as a wide cover over the canopy that allows you to create pendant lights, swag chandeliers, cluster lights and more with even greater impact.

This Rose One Canopy Kit includes the following: a LARGE Rose One Cover (7.87" diameter) with pre-drilled holes; a LARGE Extra Deep Rose One Canopy (4.7" diameter); cable clamp strain reliefs; and all brackets & mounting hardware.

Our Rose One Canopy Kits come in a wide variety of colors and designs. And you can choose from the whichever pre-drilled hole pattern works best for you OR purchase one of our Rose One Cover Un-drilled Blanks and you can create whatever pattern you like!