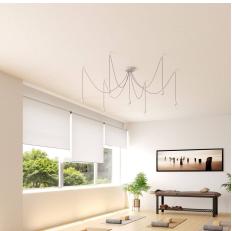

## **Product title:**

7 Holes - LARGE Round Ceiling Canopy Kit - Rose One System - PROMO

### **Product short description:**

This Rose One Canopy Kit comes with EVERYTHING you need to make your own 7 hole pendant light utilizing our LARGE round Rose One Canopy & Cover.

What sets this apart from our regular pendant light canopies is that this is a two part system with an extra deep ceiling canopy that allows for easier wiring of connections, as well as a wide cover over the canopy that allows you to create pendant lights, swag chandeliers, cluster lights and more with even greater impact.

This Rose One Canopy Kit includes the following: a LARGE Rose One Cover (7.87" diameter) with pre-drilled holes; a LARGE Extra Deep Rose One Canopy (4.7" diameter); cable clamp strain reliefs; and all brackets & mounting hardware.

Our Rose One Canopy Kits come in a wide variety of colors and designs. And you can choose from the whichever pre-drilled hole pattern works best for you OR purchase one of our Rose One Cover Un-drilled Blanks and you can create whatever pattern you like!