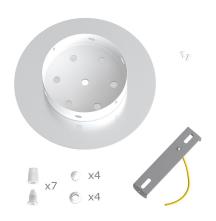

This Rose One Canopy Kit includes the following: a LARGE Rose One Cover (7.87" diameter) with pre-drilled holes; a LARGE Extra Deep Rose One Canopy (4.7" diameter); cable clamp strain reliefs; and all brackets & mounting hardware.

#### Technical data for LARGE Round Ceiling Canopy Kit - Rose One System

- LARGE Extra Deep Rose One Ceiling Canopy
- Diameter: 4.7 inches
- Height: 1.38 inches
- Material: metal
- Bracket fasteners
- 4 Caps and 4 rubber grommets are included for side holes
- LARGE Rose One Cover
- Material: aluminum or dibond
- Diameter: 7.87 inches
- Hole diameters: 10 mm (3/8")
- Thickness: if aluminum 1 mm, if dibond 3 mm
- Clear plastic cable clamp strain reliefs included (1 per hole)