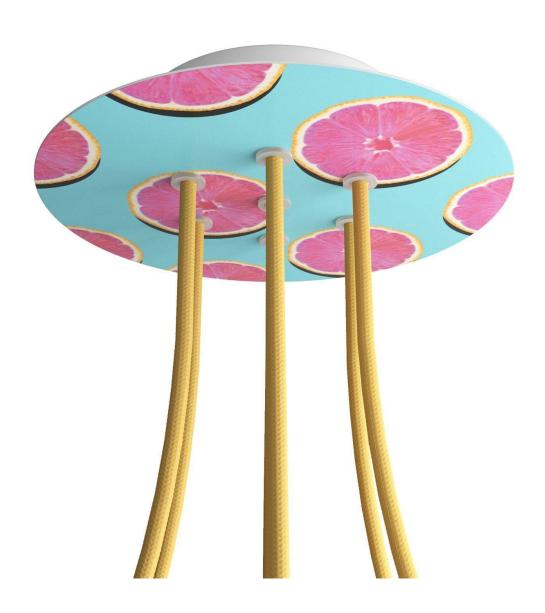

### **Product short description:**

This Rose One Canopy Kit comes with EVERYTHING you need to make your own 7 hole pendant light utilizing our LARGE round Rose One Canopy & Cover.

What sets this apart from our regular pendant light canopies is that this is a two part system with an extra deep ceiling canopy that allows for easier wiring of connections, as well as a wide cover over the canopy that allows you to create pendant lights, swag chandeliers, cluster lights and more with even greater impact.

This Rose One Canopy Kit includes the following: a LARGE Rose One Cover (7.87" diameter) with pre-drilled holes; a LARGE Extra Deep Rose One Canopy (4.7" diameter); cable clamp strain reliefs; and all brackets & mounting hardware.

#### Technical data for LARGE Round Ceiling Canopy Kit - Rose One System

- LARGE Extra Deep Rose One Ceiling Canopy
- Diameter: 4.7 inches
- Height: 1.38 inches
- Material: metal
- Bracket fasteners
- 4 Caps and 4 rubber grommets are included for side holes
- LARGE Rose One Cover
- Material: aluminum or dibond
- Diameter: 7.87 inches
- Hole diameters: 10 mm (3/8")
- Thickness: if aluminum 1 mm, if dibond 3 mm
- Clear plastic cable clamp strain reliefs included (1 per hole)