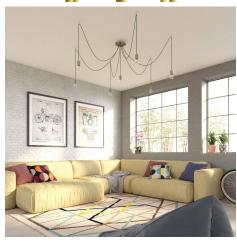

### **Product short description:**

This Rose One Canopy Kit comes with EVERYTHING you need to make your own 7 hole pendant light utilizing our LARGE round Rose One Canopy & Cover.

What sets this apart from our regular pendant light canopies is that this is a two part system with an extra deep ceiling canopy that allows for easier wiring of connections, as well as a wide cover over the canopy that allows you to create pendant lights, swag chandeliers, cluster lights and more with even greater impact.

This Rose One Canopy Kit includes the following: a LARGE Rose One Cover (7.87" diameter) with pre-drilled holes; a LARGE Extra Deep Rose One Canopy (4.7" diameter); cable clamp strain reliefs; and all brackets & mounting hardware.