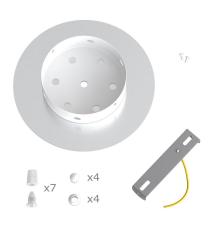

This Rose One Canopy Kit includes the following: a LARGE Rose One Cover (7.87" diameter) with pre-drilled holes; a LARGE Extra Deep Rose One Canopy (4.7" diameter); cable clamp strain reliefs; and all brackets & mounting hardware.

#### Technical data for LARGE Round Ceiling Canopy Kit - Rose One System

- LARGE Extra Deep Rose One Ceiling Canopy
- Diameter: 4.7 inches
- Height: 1.38 inches
- Material: metal
- Bracket fasteners
- 4 Caps and 4 rubber grommets are included for side holes
- LARGE Rose One Cover
- Material: aluminum or dibond
- Diameter: 7.87 inches
- Hole diameters: 10 mm (3/8")
- Thickness: if aluminum 1 mm, if dibond 3 mm
- Clear plastic cable clamp strain reliefs included (1 per hole)