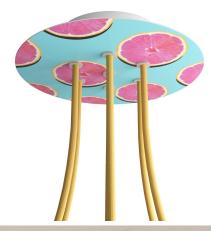

### **Product short description:**

This Rose One Canopy Kit comes with EVERYTHING you need to make your own 7 hole pendant light utilizing our LARGE round Rose One Canopy & Cover.

What sets this apart from our regular pendant light canopies is that this is a two part system with an extra deep ceiling canopy that allows for easier wiring of connections, as well as a wide cover over the canopy that allows you to create pendant lights, swag chandeliers, cluster lights and more with even greater impact.

This Rose One Canopy Kit includes the following: a LARGE Rose One Cover (7.87" diameter) with pre-drilled holes; a LARGE Extra Deep Rose One Canopy (4.7" diameter); cable clamp strain reliefs; and all brackets & mounting hardware.

#### Technical data for LARGE Round Ceiling Canopy Kit - Rose One System

- LARGE Extra Deep Rose One Ceiling Canopy
- Diameter: 4.7 inches
- Height: 1.38 inches
- Material: metal
- Bracket fasteners
- 4 Caps and 4 rubber grommets are included for side holes
- LARGE Rose One Cover
- Material: aluminum or dibond
- Diameter: 7.87 inches
- Hole diameters: 10 mm (3/8")
- Thickness: if aluminum 1 mm, if dibond 3 mm
- Clear plastic cable clamp strain reliefs included (1 per hole)