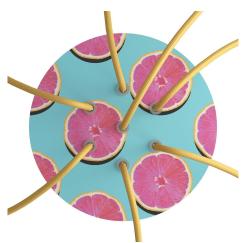

### **Product short description:**

This Rose One Canopy Kit comes with EVERYTHING you need to make your own 7 hole pendant light utilizing our LARGE round Rose One Canopy & Cover.

What sets this apart from our regular pendant light canopies is that this is a two part system with an extra deep ceiling canopy that allows for easier wiring of connections, as well as a wide cover over the canopy that allows you to create pendant lights, swag chandeliers, cluster lights and more with even greater impact.

This Rose One Canopy Kit includes the following: a LARGE Rose One Cover (7.87" diameter) with pre-drilled holes; a LARGE Extra Deep Rose One Canopy (4.7" diameter); cable clamp strain reliefs; and all brackets & mounting hardware.

#### Technical data for LARGE Round Ceiling Canopy Kit - Rose One System

- LARGE Extra Deep Rose One Ceiling Canopy
- Diameter: 4.7 inches
- Height: 1.38 inches
- Material: metal
- Bracket fasteners
- 4 Caps and 4 rubber grommets are included for side holes
- LARGE Rose One Cover
- Material: aluminum or dibond
- Diameter: 7.87 inches
- Hole diameters: 10 mm (3/8")
- Thickness: if aluminum 1 mm, if dibond 3 mm
- Clear plastic cable clamp strain reliefs included (1 per hole)