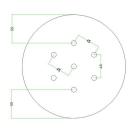

Our Rose One Canopy Kits come in a wide variety of colors and designs. And you can choose from the whichever pre-drilled hole pattern works best for you OR purchase one of our Rose One Cover Un-drilled Blanks and you can create whatever pattern you like!

#### Technical data for LARGE Round Ceiling Canopy Kit - Rose One System

- LARGE Extra Deep Rose One Ceiling Canopy
- Diameter: 4.7 inches
- Height: 1.38 inches
- Material: metal
- Bracket fasteners
- 4 Caps and 4 rubber grommets are included for side holes
- LARGE Rose One Cover
- Material: aluminum or dibond
- Diameter: 7.87 inches
- Hole diameters: 10 mm (3/8")
- Thickness: if aluminum 1 mm, if dibond 3 mm
- Clear plastic cable clamp strain reliefs included (1 per hole)