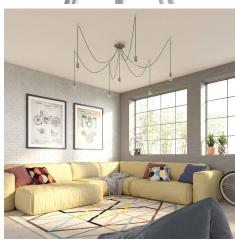

### **Product short description:**

This Rose One Canopy Kit comes with EVERYTHING you need to make your own 7 hole pendant light utilizing our LARGE round Rose One Canopy & Cover.

What sets this apart from our regular pendant light canopies is that this is a two part system with an extra deep ceiling canopy that allows for easier wiring of connections, as well as a wide cover over the canopy that allows you to create pendant lights, swag chandeliers, cluster lights and more with even greater impact.

This Rose One Canopy Kit includes the following: a LARGE Rose One Cover (7.87" diameter) with pre-drilled holes; a LARGE Extra Deep Rose One Canopy (4.7" diameter); cable clamp strain reliefs; and all brackets & mounting hardware.

Our Rose One Canopy Kits come in a wide variety of colors and designs. And you can choose from the whichever pre-drilled hole pattern works best for you OR purchase one of our Rose One Cover Un-drilled Blanks and you can create whatever pattern you like!