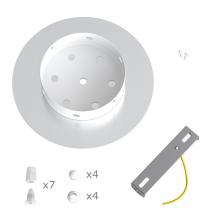

This Rose One Canopy Kit includes the following: a LARGE Rose One Cover (7.87" diameter) with pre-drilled holes; a LARGE Extra Deep Rose One Canopy (4.7" diameter); cable clamp strain reliefs; and all brackets & mounting hardware.

#### Technical data for LARGE Round Ceiling Canopy Kit - Rose One System

- LARGE Extra Deep Rose One Ceiling Canopy
- Diameter: 4.7 inches
- Height: 1.38 inches
- Material: metal
- Bracket fasteners
- 4 Caps and 4 rubber grommets are included for side holes
- LARGE Rose One Cover
- Material: aluminum or dibond
- Diameter: 7.87 inches
- Hole diameters: 10 mm (3/8")
- Thickness: if aluminum 1 mm, if dibond 3 mm
- Clear plastic cable clamp strain reliefs included (1 per hole)