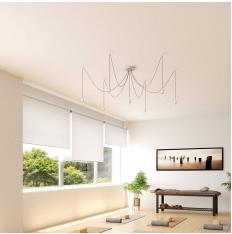

### **Product short description:**

This Rose One Canopy Kit comes with EVERYTHING you need to make your own 7 hole pendant light utilizing our LARGE round Rose One Canopy & Cover.

What sets this apart from our regular pendant light canopies is that this is a two part system with an extra deep ceiling canopy that allows for easier wiring of connections, as well as a wide cover over the canopy that allows you to create pendant lights, swag chandeliers, cluster lights and more with even greater impact.

Our Rose One Canopy Kits come in a wide variety of colors and designs. And you can choose from the whichever pre-drilled hole pattern works best for you OR purchase one of our Rose One Cover Un-drilled Blanks and you can create whatever pattern you like!