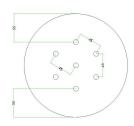

#### Technical data for LARGE Round Ceiling Canopy Kit - Rose One System

- LARGE Extra Deep Rose One Ceiling Canopy
- Diameter: 4.7 inches
- Height: 1.38 inches
- Material: metal
- Bracket fasteners
- 4 Caps and 4 rubber grommets are included for side holes
- LARGE Rose One Cover
- Material: aluminum or dibond
- Diameter: 7.87 inches
- Hole diameters: 10 mm (3/8")
- Thickness: if aluminum 1 mm, if dibond 3 mm
- Clear plastic cable clamp strain reliefs included (1 per hole)