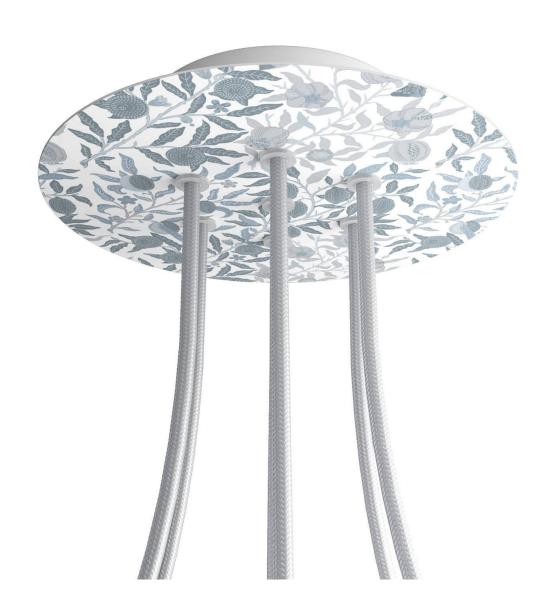

### **Product short description:**

This Rose One Canopy Kit comes with EVERYTHING you need to make your own 7 hole pendant light utilizing our LARGE round Rose One Canopy & Cover.

What sets this apart from our regular pendant light canopies is that this is a two part system with an extra deep ceiling canopy that allows for easier wiring of connections, as well as a wide cover over the canopy that allows you to create pendant lights, swag chandeliers, cluster lights and more with even greater impact.

This Rose One Canopy Kit includes the following: a LARGE Rose One Cover (7.87" diameter) with pre-drilled holes; a LARGE Extra Deep Rose One Canopy (4.7" diameter); cable clamp strain reliefs; and all brackets & mounting hardware.

Our Rose One Canopy Kits come in a wide variety of colors and designs. And you can choose from the whichever pre-drilled hole pattern works best for you OR purchase one of our Rose One Cover Un-drilled Blanks and you can create whatever pattern you like!