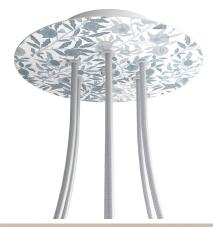

### **Product short description:**

This Rose One Canopy Kit comes with EVERYTHING you need to make your own 7 hole pendant light utilizing our LARGE round Rose One Canopy & Cover.

What sets this apart from our regular pendant light canopies is that this is a two part system with an extra deep ceiling canopy that allows for easier wiring of connections, as well as a wide cover over the canopy that allows you to create pendant lights, swag chandeliers, cluster lights and more with even greater impact.

This Rose One Canopy Kit includes the following: a LARGE Rose One Cover (7.87" diameter) with pre-drilled holes; a LARGE Extra Deep Rose One Canopy (4.7" diameter); cable clamp strain reliefs; and all brackets & mounting hardware.