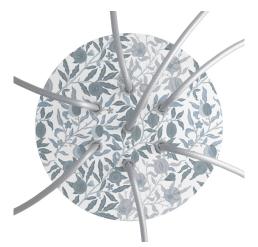

This Rose One Canopy Kit includes the following: a LARGE Rose One Cover (7.87" diameter) with pre-drilled holes; a LARGE Extra Deep Rose One Canopy (4.7" diameter); cable clamp strain reliefs; and all brackets & mounting hardware.

#### Technical data for LARGE Round Ceiling Canopy Kit - Rose One System

- LARGE Extra Deep Rose One Ceiling Canopy
- Diameter: 4.7 inches
- Height: 1.38 inches
- Material: metal
- Bracket fasteners
- 4 Caps and 4 rubber grommets are included for side holes
- LARGE Rose One Cover
- Material: aluminum or dibond
- Diameter: 7.87 inches
- Hole diameters: 10 mm (3/8")
- Thickness: if aluminum 1 mm, if dibond 3 mm
- Clear plastic cable clamp strain reliefs included (1 per hole)