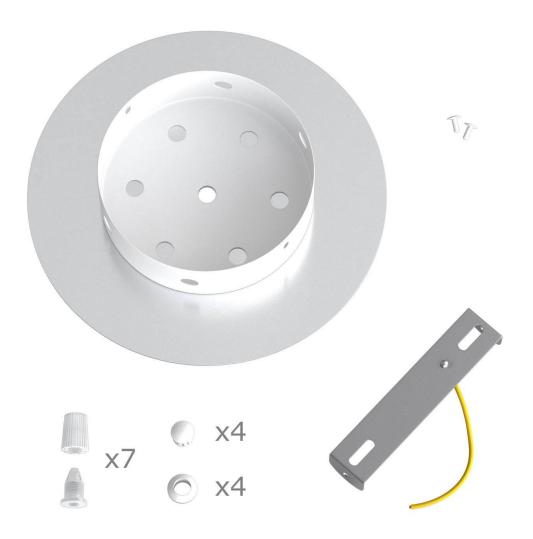

This Rose One Canopy Kit includes the following: a LARGE Rose One Cover (7.87" diameter) with pre-drilled holes; a LARGE Extra Deep Rose One Canopy (4.7" diameter); cable clamp strain reliefs; and all brackets & mounting hardware.

#### Technical data for LARGE Round Ceiling Canopy Kit - Rose One System

- LARGE Extra Deep Rose One Ceiling Canopy
- Diameter: 4.7 inches
- Height: 1.38 inches
- Material: metal
- Bracket fasteners
- 4 Caps and 4 rubber grommets are included for side holes
- LARGE Rose One Cover
- Material: aluminum or dibond
- Diameter: 7.87 inches
- Hole diameters: 10 mm (3/8")
- Thickness: if aluminum 1 mm, if dibond 3 mm
- Clear plastic cable clamp strain reliefs included (1 per hole)