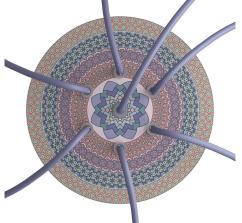

Our Rose One Canopy Kits come in a wide variety of colors and designs. And you can choose from the whichever pre-drilled hole pattern works best for you OR purchase one of our Rose One Cover Un-drilled Blanks and you can create whatever pattern you like!