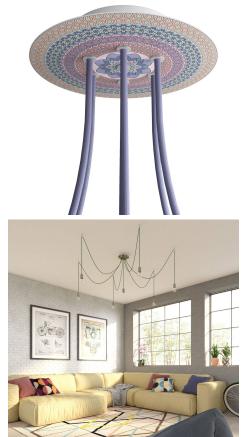

### Product short description:

This Rose One Canopy Kit comes with EVERYTHING you need to make your own 7 hole pendant light utilizing our LARGE round Rose One Canopy & Cover.

What sets this apart from our regular pendant light canopies is that this is a two part system with an extra deep ceiling canopy that allows for easier wiring of connections, as well as a wide cover over the canopy that allows you to create pendant lights, swag chandeliers, cluster lights and more with even greater impact.

Our Rose One Canopy Kits come in a wide variety of colors and designs. And you can choose from the whichever pre-drilled hole pattern works best for you OR purchase one of our Rose One Cover Un-drilled Blanks and you can create whatever pattern you like!