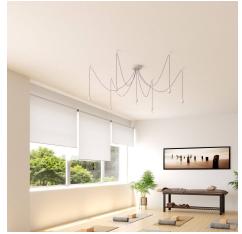

### Product short description:

This Rose One Canopy Kit comes with EVERYTHING you need to make your own 7 hole pendant light utilizing our LARGE round Rose One Canopy & Cover.

What sets this apart from our regular pendant light canopies is that this is a two part system with an extra deep ceiling canopy that allows for easier wiring of connections, as well as a wide cover over the canopy that allows you to create pendant lights, swag chandeliers, cluster lights and more with even greater impact.

Our Rose One Canopy Kits come in a wide variety of colors and designs. And you can choose from the whichever pre-drilled hole pattern works best for you OR purchase one of our Rose One Cover Un-drilled Blanks and you can create whatever pattern you like!