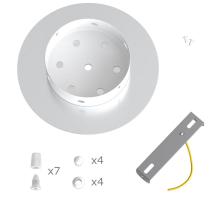

This Rose One Canopy Kit includes the following: a LARGE Rose One Cover (7.87" diameter) with pre-drilled holes; a LARGE Extra Deep Rose One Canopy (4.7" diameter); cable clamp strain reliefs; and all brackets & mounting hardware.

#### Technical data for LARGE Round Ceiling Canopy Kit - Rose One System

- LARGE Extra Deep Rose One Ceiling Canopy
- Diameter: 4.7 inches
- Height: 1.38 inches
- Material: metal
- Bracket fasteners
- 4 Caps and 4 rubber grommets are included for side holes
- LARGE Rose One Cover
- Material: aluminum or dibond
- Diameter: 7.87 inches
- Hole diameters: 10 mm (3/8")
- Thickness: if aluminum 1 mm, if dibond 3 mm
- Clear plastic cable clamp strain reliefs included (1 per hole)