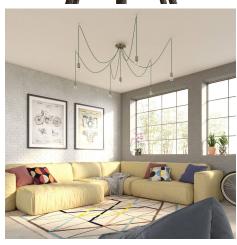

### **Product short description:**

This Rose One Canopy Kit comes with EVERYTHING you need to make your own 7 hole pendant light utilizing our LARGE round Rose One Canopy & Cover.

What sets this apart from our regular pendant light canopies is that this is a two part system with an extra deep ceiling canopy that allows for easier wiring of connections, as well as a wide cover over the canopy that allows you to create pendant lights, swag chandeliers, cluster lights and more with even greater impact.

This Rose One Canopy Kit includes the following: a LARGE Rose One Cover (7.87" diameter) with pre-drilled holes; a LARGE Extra Deep Rose One Canopy (4.7" diameter); cable clamp strain reliefs; and all brackets & mounting hardware.

Our Rose One Canopy Kits come in a wide variety of colors and designs. And you can choose from the whichever pre-drilled hole pattern works best for you OR purchase one of our Rose One Cover Un-drilled Blanks and you can create whatever pattern you like!