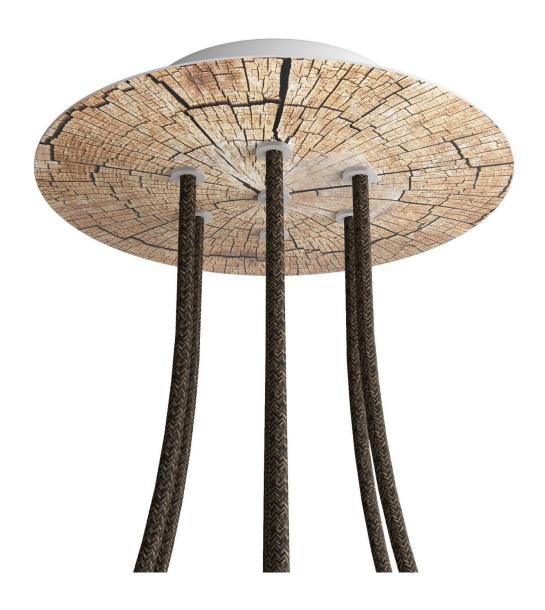

### **Product short description:**

This Rose One Canopy Kit comes with EVERYTHING you need to make your own 7 hole pendant light utilizing our LARGE round Rose One Canopy & Cover.

What sets this apart from our regular pendant light canopies is that this is a two part system with an extra deep ceiling canopy that allows for easier wiring of connections, as well as a wide cover over the canopy that allows you to create pendant lights, swag chandeliers, cluster lights and more with even greater impact.

This Rose One Canopy Kit includes the following: a LARGE Rose One Cover (7.87" diameter) with pre-drilled holes; a LARGE Extra Deep Rose One Canopy (4.7" diameter); cable clamp strain reliefs; and all brackets & mounting hardware.

#### Technical data for LARGE Round Ceiling Canopy Kit - Rose One System

- LARGE Extra Deep Rose One Ceiling Canopy
- Diameter: 4.7 inches
- Height: 1.38 inches
- Material: metal
- Bracket fasteners
- 4 Caps and 4 rubber grommets are included for side holes
- LARGE Rose One Cover
- Material: aluminum or dibond
- Diameter: 7.87 inches
- Hole diameters: 10 mm (3/8")
- Thickness: if aluminum 1 mm, if dibond 3 mm
- Clear plastic cable clamp strain reliefs included (1 per hole)