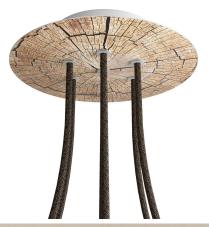

### **Product short description:**

This Rose One Canopy Kit comes with EVERYTHING you need to make your own 7 hole pendant light utilizing our LARGE round Rose One Canopy & Cover.

What sets this apart from our regular pendant light canopies is that this is a two part system with an extra deep ceiling canopy that allows for easier wiring of connections, as well as a wide cover over the canopy that allows you to create pendant lights, swag chandeliers, cluster lights and more with even greater impact.

This Rose One Canopy Kit includes the following: a LARGE Rose One Cover (7.87" diameter) with pre-drilled holes; a LARGE Extra Deep Rose One Canopy (4.7" diameter); cable clamp strain reliefs; and all brackets & mounting hardware.

#### Technical data for LARGE Round Ceiling Canopy Kit - Rose One System

- LARGE Extra Deep Rose One Ceiling Canopy
- Diameter: 4.7 inches
- Height: 1.38 inches
- Material: metal
- Bracket fasteners
- 4 Caps and 4 rubber grommets are included for side holes
- LARGE Rose One Cover
- Material: aluminum or dibond
- Diameter: 7.87 inches
- Hole diameters: 10 mm (3/8")
- Thickness: if aluminum 1 mm, if dibond 3 mm
- Clear plastic cable clamp strain reliefs included (1 per hole)