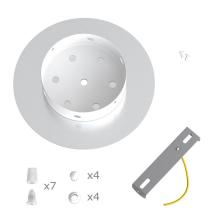

This Rose One Canopy Kit includes the following: a LARGE Rose One Cover (7.87" diameter) with pre-drilled holes; a LARGE Extra Deep Rose One Canopy (4.7" diameter); cable clamp strain reliefs; and all brackets & mounting hardware.

#### Technical data for LARGE Round Ceiling Canopy Kit - Rose One System

- LARGE Extra Deep Rose One Ceiling Canopy
- Diameter: 4.7 inches
- Height: 1.38 inches
- Material: metal
- Bracket fasteners
- 4 Caps and 4 rubber grommets are included for side holes
- LARGE Rose One Cover
- Material: aluminum or dibond
- Diameter: 7.87 inches
- Hole diameters: 10 mm (3/8")
- Thickness: if aluminum 1 mm, if dibond 3 mm
- Clear plastic cable clamp strain reliefs included (1 per hole)