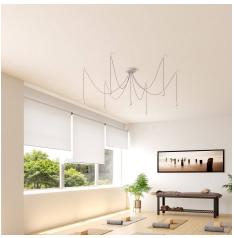

### **Product short description:**

This Rose One Canopy Kit comes with EVERYTHING you need to make your own 7 hole pendant light utilizing our LARGE round Rose One Canopy & Cover.

What sets this apart from our regular pendant light canopies is that this is a two part system with an extra deep ceiling canopy that allows for easier wiring of connections, as well as a wide cover over the canopy that allows you to create pendant lights, swag chandeliers, cluster lights and more with even greater impact.

Our Rose One Canopy Kits come in a wide variety of colors and designs. And you can choose from the whichever pre-drilled hole pattern works best for you OR purchase one of our Rose One Cover Un-drilled Blanks and you can create whatever pattern you like!