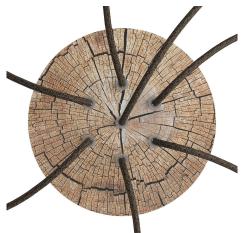

This Rose One Canopy Kit includes the following: a LARGE Rose One Cover (7.87" diameter) with pre-drilled holes; a LARGE Extra Deep Rose One Canopy (4.7" diameter); cable clamp strain reliefs; and all brackets & mounting hardware.

#### Technical data for LARGE Round Ceiling Canopy Kit - Rose One System

- LARGE Extra Deep Rose One Ceiling Canopy
- Diameter: 4.7 inches
- Height: 1.38 inches
- Material: metal
- Bracket fasteners
- 4 Caps and 4 rubber grommets are included for side holes
- LARGE Rose One Cover
- Material: aluminum or dibond
- Diameter: 7.87 inches
- Hole diameters: 10 mm (3/8")
- Thickness: if aluminum 1 mm, if dibond 3 mm
- Clear plastic cable clamp strain reliefs included (1 per hole)