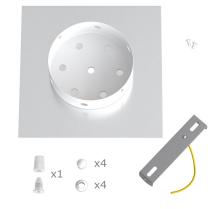

This Rose One Canopy Kit includes the following: a LARGE Rose One Cover (7.87" diameter) with pre-drilled hole; a LARGE Extra Deep Rose One Canopy (4.7" diameter); cable clamp strain reliefs; and all brackets & mounting hardware.

#### Technical data for LARGE Square Ceiling Canopy Kit - Rose One System

- LARGE Extra Deep Rose One Ceiling Canopy
- Diameter: 4.7 inches
- Height: 1.38 inches
- Material: metal
- Bracket fasteners
- 4 Caps and 4 rubber grommets are included for side holes
- LARGE Rose One Cover
- Material: aluminum or dibond
- Length of each side: 7.87 inches
- Hole diameters: 10 mm (3/8")
- Thickness: if aluminum 1 mm, if dibond 3 mm
- Clear plastic cable clamp strain reliefs included (1 per hole)