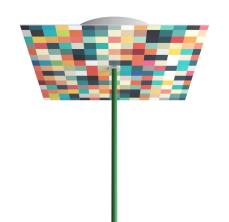

### Product short description:

This Rose One Canopy Kit comes with EVERYTHING you need to make your own single hole pendant light utilizing our LARGE Rose One Canopy & square Cover.

What sets this apart from our regular pendant light canopies is that this is a two part system with an extra deep ceiling canopy that allows for easier wiring of connections, as well as a wide cover over the canopy that allows you to create pendant lights, swag chandeliers, cluster lights and more with even greater impact.

This Rose One Canopy Kit includes the following: a LARGE Rose One Cover (7.87" diameter) with pre-drilled hole; a LARGE Extra Deep Rose One Canopy (4.7" diameter); cable clamp strain reliefs; and all brackets & mounting hardware.

#### Technical data for LARGE Square Ceiling Canopy Kit - Rose One System

- LARGE Extra Deep Rose One Ceiling Canopy
- Diameter: 4.7 inches
- Height: 1.38 inches
- Material: metal
- Bracket fasteners
- 4 Caps and 4 rubber grommets are included for side holes
- LARGE Rose One Cover
- Material: aluminum or dibond
- Length of each side: 7.87 inches
- Hole diameters: 10 mm (3/8")
- Thickness: if aluminum 1 mm, if dibond 3 mm
- Clear plastic cable clamp strain reliefs included (1 per hole)