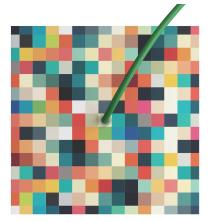

This Rose One Canopy Kit includes the following: a LARGE Rose One Cover (7.87" diameter) with pre-drilled hole; a LARGE Extra Deep Rose One Canopy (4.7" diameter); cable clamp strain reliefs; and all brackets & mounting hardware.

Our Rose One Canopy Kits come in a wide variety of colors and designs. And you can choose from the whichever pre-drilled hole pattern works best for you OR purchase one of our Rose One Cover Un-drilled Blanks and you can create whatever pattern you like!

#### Technical data for LARGE Square Ceiling Canopy Kit - Rose One System

- LARGE Extra Deep Rose One Ceiling Canopy
- Diameter: 4.7 inches
- Height: 1.38 inches
- Material: metal
- Bracket fasteners
- 4 Caps and 4 rubber grommets are included for side holes
- LARGE Rose One Cover
- Material: aluminum or dibond
- Length of each side: 7.87 inches
- Hole diameters: 10 mm (3/8")
- Thickness: if aluminum 1 mm, if dibond 3 mm
- Clear plastic cable clamp strain reliefs included (1 per hole)