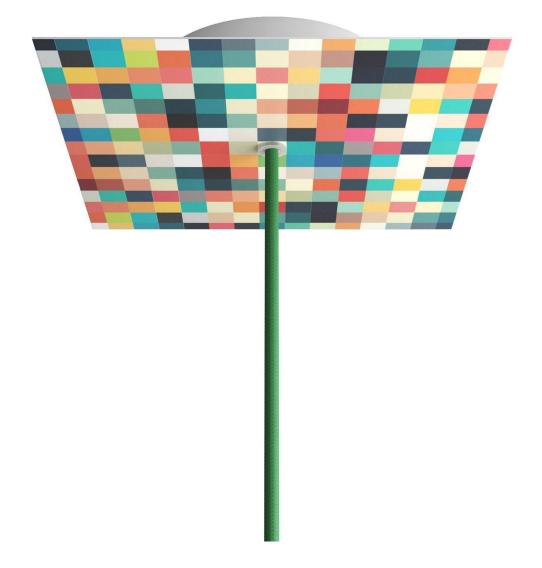

### Product short description:

This Rose One Canopy Kit comes with EVERYTHING you need to make your own single hole pendant light utilizing our LARGE Rose One Canopy & square Cover.

What sets this apart from our regular pendant light canopies is that this is a two part system with an extra deep ceiling canopy that allows for easier wiring of connections, as well as a wide cover over the canopy that allows you to create pendant lights, swag chandeliers, cluster lights and more with even greater impact.

This Rose One Canopy Kit includes the following: a LARGE Rose One Cover (7.87" diameter) with pre-drilled hole; a LARGE Extra Deep Rose One Canopy (4.7" diameter); cable clamp strain reliefs; and all brackets & mounting hardware.

#### Technical data for LARGE Square Ceiling Canopy Kit - Rose One System

- LARGE Extra Deep Rose One Ceiling Canopy
- Diameter: 4.7 inches
- Height: 1.38 inches
- Material: metal
- Bracket fasteners
- 4 Caps and 4 rubber grommets are included for side holes
- LARGE Rose One Cover
- Material: aluminum or dibond
- Length of each side: 7.87 inches
- Hole diameters: 10 mm (3/8")
- Thickness: if aluminum 1 mm, if dibond 3 mm
- Clear plastic cable clamp strain reliefs included (1 per hole)