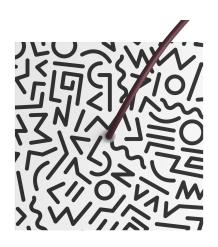

## **Product title:**

1 Hole - LARGE Square Ceiling Canopy Kit - Rose One System - PROMO

### **Product attributes:**

Decoration: Palette, Street Art, Pop-Corn, Orange, Triangle

#### **Product short description:**

This Rose One Canopy Kit comes with EVERYTHING you need to make your own single hole pendant light utilizing our LARGE Rose One Canopy & square Cover.

What sets this apart from our regular pendant light canopies is that this is a two part system with an extra deep ceiling canopy that allows for easier wiring of connections, as well as a wide cover over the canopy that allows you to create pendant lights, swag chandeliers, cluster lights and more with even greater impact.

This Rose One Canopy Kit includes the following: a LARGE Rose One Cover (7.87" diameter) with pre-drilled hole; a LARGE Extra Deep Rose One Canopy (4.7" diameter); cable clamp strain reliefs; and all brackets & mounting hardware.