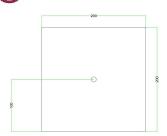

#### Technical data for LARGE Square Ceiling Canopy Kit - Rose One System

- LARGE Extra Deep Rose One Ceiling Canopy
- Diameter: 4.7 inches
- Height: 1.38 inches
- · Material: metal
- Bracket fasteners
- 4 Caps and 4 rubber grommets are included for side holes
- LARGE Rose One Cover
- Material: aluminum or dibond
- Length of each side: 7.87 inches
- Hole diameters: 10 mm (3/8")
- Thickness: if aluminum 1 mm, if dibond 3 mm
- Clear plastic cable clamp strain reliefs included (1 per hole)