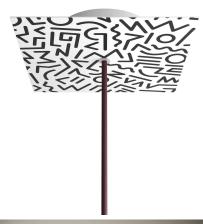

## **Product title:**

1 Hole - LARGE Square Ceiling Canopy Kit - Rose One System - PROMO

### **Product attributes:**

Decoration: Palette, Street Art, Pop-Corn, Orange, Triangle

#### **Product short description:**

This Rose One Canopy Kit comes with EVERYTHING you need to make your own single hole pendant light utilizing our LARGE Rose One Canopy & square Cover.

What sets this apart from our regular pendant light canopies is that this is a two part system with an extra deep ceiling canopy that allows for easier wiring of connections, as well as a wide cover over the canopy that allows you to create pendant lights, swag chandeliers, cluster lights and more with even greater impact.

This Rose One Canopy Kit includes the following: a LARGE Rose One Cover (7.87" diameter) with pre-drilled hole; a LARGE Extra Deep Rose One Canopy (4.7" diameter); cable clamp strain reliefs; and all brackets & mounting hardware.