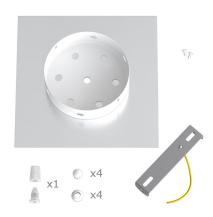

This Rose One Canopy Kit includes the following: a LARGE Rose One Cover (7.87" diameter) with pre-drilled hole; a LARGE Extra Deep Rose One Canopy (4.7" diameter); cable clamp strain reliefs; and all brackets & mounting hardware.

#### Technical data for LARGE Square Ceiling Canopy Kit - Rose One System

- LARGE Extra Deep Rose One Ceiling Canopy
- Diameter: 4.7 inches
- Height: 1.38 inches
- · Material: metal
- Bracket fasteners
- 4 Caps and 4 rubber grommets are included for side holes
- LARGE Rose One Cover
- Material: aluminum or dibond
- Length of each side: 7.87 inches
- Hole diameters: 10 mm (3/8")
- Thickness: if aluminum 1 mm, if dibond 3 mm
- Clear plastic cable clamp strain reliefs included (1 per hole)