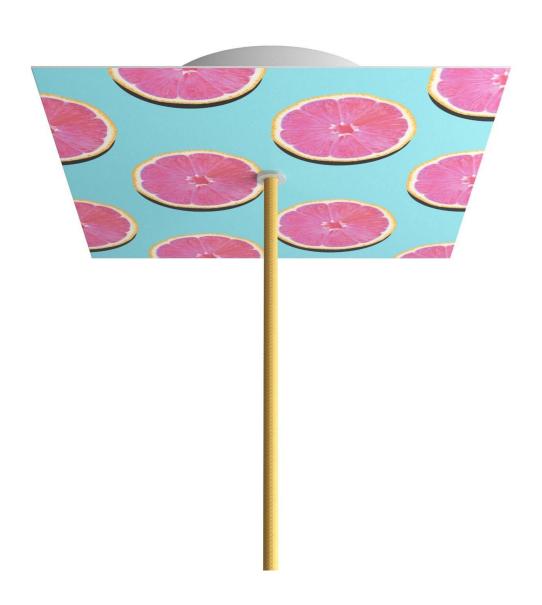

## **Product title:**

1 Hole - LARGE Square Ceiling Canopy Kit - Rose One System - PROMO

#### **Product short description:**

This Rose One Canopy Kit comes with EVERYTHING you need to make your own single hole pendant light utilizing our LARGE Rose One Canopy & square Cover.

What sets this apart from our regular pendant light canopies is that this is a two part system with an extra deep ceiling canopy that allows for easier wiring of connections, as well as a wide cover over the canopy that allows you to create pendant lights, swag chandeliers, cluster lights and more with even greater impact.

This Rose One Canopy Kit includes the following: a LARGE Rose One Cover (7.87" diameter) with pre-drilled hole; a LARGE Extra Deep Rose One Canopy (4.7" diameter); cable clamp strain reliefs; and all brackets & mounting hardware.

#### Technical data for LARGE Square Ceiling Canopy Kit - Rose One System

- LARGE Extra Deep Rose One Ceiling Canopy
- Diameter: 4.7 inches
- Height: 1.38 inches
- · Material: metal
- Bracket fasteners
- 4 Caps and 4 rubber grommets are included for side holes
- LARGE Rose One Cover
- Material: aluminum or dibond
- Length of each side: 7.87 inches
- Hole diameters: 10 mm (3/8")
- Thickness: if aluminum 1 mm, if dibond 3 mm
- Clear plastic cable clamp strain reliefs included (1 per hole)