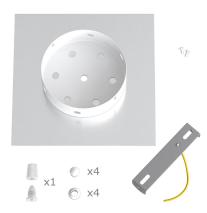

This Rose One Canopy Kit includes the following: a LARGE Rose One Cover (7.87" diameter) with pre-drilled hole; a LARGE Extra Deep Rose One Canopy (4.7" diameter); cable clamp strain reliefs; and all brackets & mounting hardware.

#### Technical data for LARGE Square Ceiling Canopy Kit - Rose One System

- LARGE Extra Deep Rose One Ceiling Canopy
- Diameter: 4.7 inches
- Height: 1.38 inches
- · Material: metal
- Bracket fasteners
- 4 Caps and 4 rubber grommets are included for side holes
- LARGE Rose One Cover
- Material: aluminum or dibond
- Length of each side: 7.87 inches
- Hole diameters: 10 mm (3/8")
- Thickness: if aluminum 1 mm, if dibond 3 mm
- Clear plastic cable clamp strain reliefs included (1 per hole)