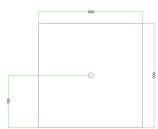

#### Technical data for LARGE Square Ceiling Canopy Kit - Rose One System

- LARGE Extra Deep Rose One Ceiling Canopy
- Diameter: 4.7 inches
- Height: 1.38 inches
- · Material: metal
- Bracket fasteners
- 4 Caps and 4 rubber grommets are included for side holes
- LARGE Rose One Cover
- Material: aluminum or dibond
- Length of each side: 7.87 inches
- Hole diameters: 10 mm (3/8")
- Thickness: if aluminum 1 mm, if dibond 3 mm
- Clear plastic cable clamp strain reliefs included (1 per hole)