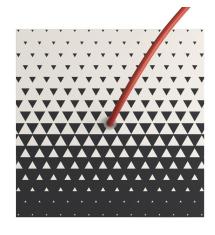

### **Product attributes:**

Decoration: Palette, Street Art, Pop-Corn, Orange, Triangle

This Rose One Canopy Kit includes the following: a LARGE Rose One Cover (7.87" diameter) with pre-drilled hole; a LARGE Extra Deep Rose One Canopy (4.7" diameter); cable clamp strain reliefs; and all brackets & mounting hardware.

#### Technical data for LARGE Square Ceiling Canopy Kit - Rose One System

- LARGE Extra Deep Rose One Ceiling Canopy
- Diameter: 4.7 inches
- Height: 1.38 inches
- Material: metal
- Bracket fasteners
- 4 Caps and 4 rubber grommets are included for side holes
- LARGE Rose One Cover
- Material: aluminum or dibond
- Length of each side: 7.87 inches
- Hole diameters: 10 mm (3/8")
- Thickness: if aluminum 1 mm, if dibond 3 mm
- Clear plastic cable clamp strain reliefs included (1 per hole)