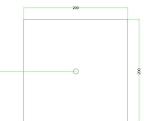

#### Technical data for LARGE Square Ceiling Canopy Kit - Rose One System

- LARGE Extra Deep Rose One Ceiling Canopy
- Diameter: 4.7 inches
- Height: 1.38 inches
- Material: metal
- Bracket fasteners
- 4 Caps and 4 rubber grommets are included for side holes
- LARGE Rose One Cover
- Material: aluminum or dibond
- Length of each side: 7.87 inches
- Hole diameters: 10 mm (3/8")
- Thickness: if aluminum 1 mm, if dibond 3 mm
- Clear plastic cable clamp strain reliefs included (1 per hole)