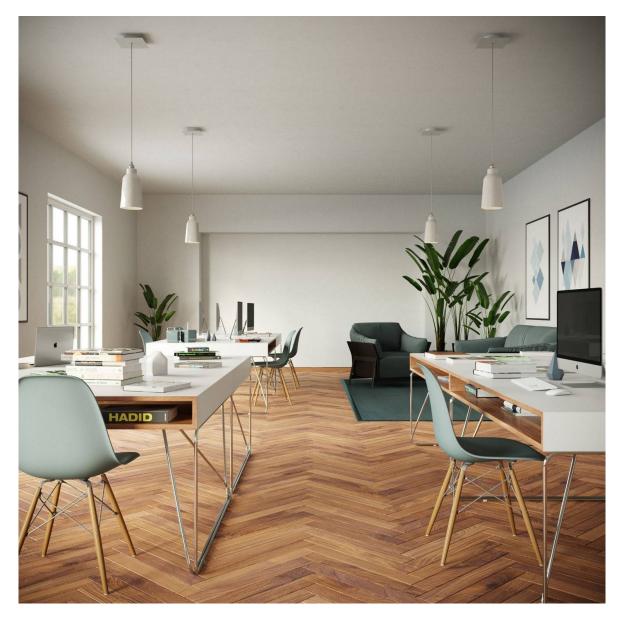

### Product short description:

This Rose One Canopy Kit comes with EVERYTHING you need to make your own single hole pendant light utilizing our LARGE Rose One Canopy & square Cover.

What sets this apart from our regular pendant light canopies is that this is a two part system with an extra deep ceiling canopy that allows for easier wiring of connections, as well as a wide cover over the canopy that allows you to create pendant lights, swag chandeliers, cluster lights and more with even greater impact.

This Rose One Canopy Kit includes the following: a LARGE Rose One Cover (7.87" diameter) with pre-drilled hole; a LARGE Extra Deep Rose One Canopy (4.7" diameter); cable clamp strain reliefs; and all brackets & mounting hardware.

#### Technical data for LARGE Square Ceiling Canopy Kit - Rose One System

- LARGE Extra Deep Rose One Ceiling Canopy
- Diameter: 4.7 inches
- Height: 1.38 inches
- Material: metal
- Bracket fasteners
- 4 Caps and 4 rubber grommets are included for side holes
- LARGE Rose One Cover
- Material: aluminum or dibond
- Length of each side: 7.87 inches
- Hole diameters: 10 mm (3/8")
- Thickness: if aluminum 1 mm, if dibond 3 mm
- Clear plastic cable clamp strain reliefs included (1 per hole)