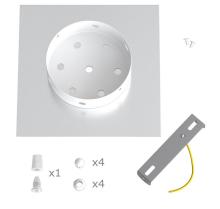

This Rose One Canopy Kit includes the following: a LARGE Rose One Cover (7.87" diameter) with pre-drilled hole; a LARGE Extra Deep Rose One Canopy (4.7" diameter); cable clamp strain reliefs; and all brackets & mounting hardware.

#### Technical data for LARGE Square Ceiling Canopy Kit - Rose One System

- LARGE Extra Deep Rose One Ceiling Canopy
- Diameter: 4.7 inches
- Height: 1.38 inches
- Material: metal
- Bracket fasteners
- 4 Caps and 4 rubber grommets are included for side holes
- LARGE Rose One Cover
- Material: aluminum or dibond
- Length of each side: 7.87 inches
- Hole diameters: 10 mm (3/8")
- Thickness: if aluminum 1 mm, if dibond 3 mm
- Clear plastic cable clamp strain reliefs included (1 per hole)