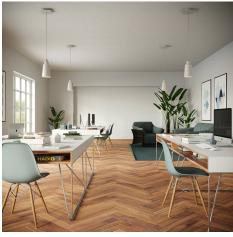

### Product short description:

This Rose One Canopy Kit comes with EVERYTHING you need to make your own single hole pendant light utilizing our LARGE Rose One Canopy & square Cover.

What sets this apart from our regular pendant light canopies is that this is a two part system with an extra deep ceiling canopy that allows for easier wiring of connections, as well as a wide cover over the canopy that allows you to create pendant lights, swag chandeliers, cluster lights and more with even greater impact.