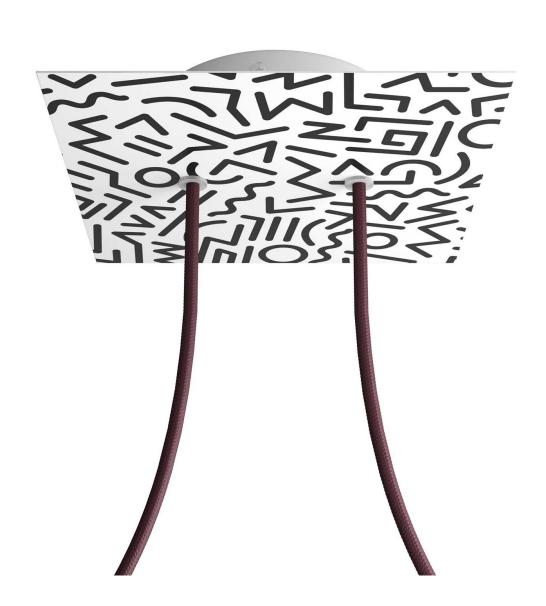

### **Product title:**

2 Holes - LARGE Square Ceiling Canopy Kit - Rose One System - PROMO

#### **Product short description:**

This Rose One Canopy Kit comes with EVERYTHING you need to make your own 2 hole pendant light utilizing our LARGE Rose One Canopy & square Cover.

What sets this apart from our regular pendant light canopies is that this is a two part system with an extra deep ceiling canopy that allows for easier wiring of connections, as well as a wide cover over the canopy that allows you to create pendant lights, swag chandeliers, cluster lights and more with even greater impact.

This Rose One Canopy Kit includes the following: a LARGE Rose One Cover (7.87" diameter) with pre-drilled holes; a LARGE Extra Deep Rose One Canopy (4.7" diameter); cable clamp strain reliefs; and all brackets & mounting hardware.

Our Rose One Canopy Kits come in a wide variety of colors and designs. And you can choose from the whichever pre-drilled hole pattern works best for you OR purchase one of our Rose One Cover Un-drilled Blanks and you can create whatever pattern you like!