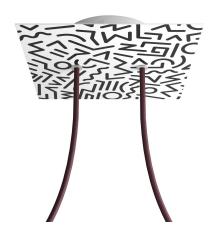

### **Product title:**

2 Holes - LARGE Square Ceiling Canopy Kit - Rose One System - PROMO

#### **Product short description:**

This Rose One Canopy Kit comes with EVERYTHING you need to make your own 2 hole pendant light utilizing our LARGE Rose One Canopy & square Cover.

What sets this apart from our regular pendant light canopies is that this is a two part system with an extra deep ceiling canopy that allows for easier wiring of connections, as well as a wide cover over the canopy that allows you to create pendant lights, swag chandeliers, cluster lights and more with even greater impact.

This Rose One Canopy Kit includes the following: a LARGE Rose One Cover (7.87" diameter) with pre-drilled holes; a LARGE Extra Deep Rose One Canopy (4.7" diameter); cable clamp strain reliefs; and all brackets & mounting hardware.

Our Rose One Canopy Kits come in a wide variety of colors and designs. And you can choose from the whichever pre-drilled hole pattern works best for you OR purchase one of our Rose One Cover Un-drilled Blanks and you can create whatever pattern you like!