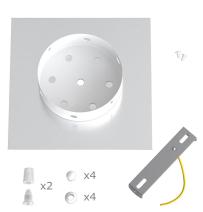

This Rose One Canopy Kit includes the following: a LARGE Rose One Cover (7.87" diameter) with pre-drilled holes; a LARGE Extra Deep Rose One Canopy (4.7" diameter); cable clamp strain reliefs; and all brackets & mounting hardware.

#### Technical data for LARGE Square Ceiling Canopy Kit - Rose One System

- LARGE Extra Deep Rose One Ceiling Canopy
- Diameter: 4.7 inches
- Height: 1.38 inches
- Material: metal
- Bracket fasteners
- 4 Caps and 4 rubber grommets are included for side holes
- LARGE Rose One Cover
- Material: aluminum or dibond
- Length of each side: 7.87 inches
- Hole diameters: 10 mm (3/8")
- Thickness: if aluminum 1 mm, if dibond 3 mm
- Clear plastic cable clamp strain reliefs included (1 per hole)