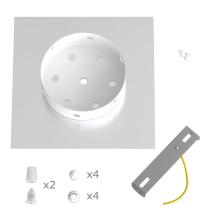

This Rose One Canopy Kit includes the following: a LARGE Rose One Cover (7.87" diameter) with pre-drilled holes; a LARGE Extra Deep Rose One Canopy (4.7" diameter); cable clamp strain reliefs; and all brackets & mounting hardware.

#### Technical data for LARGE Square Ceiling Canopy Kit - Rose One System

- LARGE Extra Deep Rose One Ceiling Canopy
- Diameter: 4.7 inches
- Height: 1.38 inches
- Material: metal
- Bracket fasteners
- 4 Caps and 4 rubber grommets are included for side holes
- LARGE Rose One Cover
- Material: aluminum or dibond
- Length of each side: 7.87 inches
- Hole diameters: 10 mm (3/8")
- Thickness: if aluminum 1 mm, if dibond 3 mm
- Clear plastic cable clamp strain reliefs included (1 per hole)