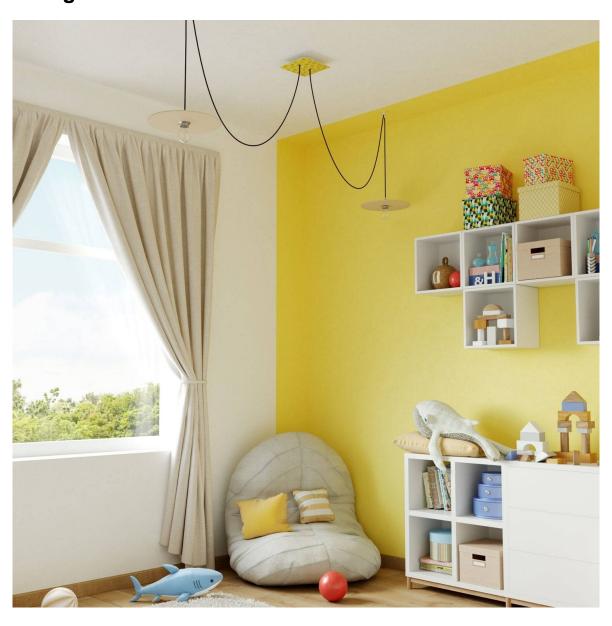

#### **Product short description:**

This Rose One Canopy Kit comes with EVERYTHING you need to make your own 2 hole pendant light utilizing our LARGE Rose One Canopy & square Cover.

What sets this apart from our regular pendant light canopies is that this is a two part system with an extra deep ceiling canopy that allows for easier wiring of connections, as well as a wide cover over the canopy that allows you to create pendant lights, swag chandeliers, cluster lights and more with even greater impact.

This Rose One Canopy Kit includes the following: a LARGE Rose One Cover (7.87" diameter) with pre-drilled holes; a LARGE Extra Deep Rose One Canopy (4.7" diameter); cable clamp strain reliefs; and all brackets & mounting hardware.

Our Rose One Canopy Kits come in a wide variety of colors and designs. And you can choose from the whichever pre-drilled hole pattern works best for you OR purchase one of our Rose One Cover Un-drilled Blanks and you can create whatever pattern you like!