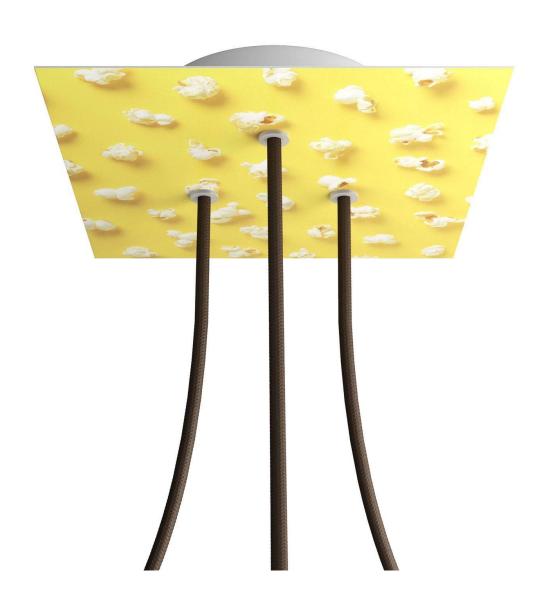

### **Product title:**

3 Holes - LARGE Square Ceiling Canopy Kit - Rose One System - PROMO

#### **Product short description:**

This Rose One Canopy Kit comes with EVERYTHING you need to make your own 3 hole pendant light utilizing our LARGE Rose One Canopy & square Cover.

What sets this apart from our regular pendant light canopies is that this is a two part system with an extra deep ceiling canopy that allows for easier wiring of connections, as well as a wide cover over the canopy that allows you to create pendant lights, swag chandeliers, cluster lights and more with even greater impact.

This Rose One Canopy Kit includes the following: a LARGE Rose One Cover (7.87" diameter) with pre-drilled holes; a LARGE Extra Deep Rose One Canopy (4.7" diameter); cable clamp strain reliefs; and all brackets & mounting hardware.