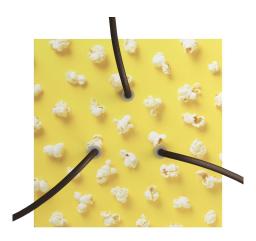

### **Product attributes:**

Decoration: Palette, Street Art, Pop-Corn, Orange, Triangle

#### Technical data for LARGE Square Ceiling Canopy Kit - Rose One System

- LARGE Extra Deep Rose One Ceiling Canopy
- Diameter: 4.7 inches
- Height: 1.38 inches
- Material: metal
- Bracket fasteners
- 4 Caps and 4 rubber grommets are included for side holes
- LARGE Rose One Cover
- Material: aluminum or dibond
- Length of each side: 7.87 inches
- Hole diameters: 10 mm (3/8")
- Thickness: if aluminum 1 mm, if dibond 3 mm
- Clear plastic cable clamp strain reliefs included (1 per hole)