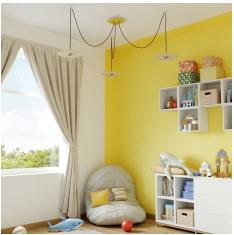

#### **Product short description:**

This Rose One Canopy Kit comes with EVERYTHING you need to make your own 3 hole pendant light utilizing our LARGE Rose One Canopy & square Cover.

What sets this apart from our regular pendant light canopies is that this is a two part system with an extra deep ceiling canopy that allows for easier wiring of connections, as well as a wide cover over the canopy that allows you to create pendant lights, swag chandeliers, cluster lights and more with even greater impact.

Our Rose One Canopy Kits come in a wide variety of colors and designs. And you can choose from the whichever pre-drilled hole pattern works best for you OR purchase one of our Rose One Cover Un-drilled Blanks and you can create whatever pattern you like!