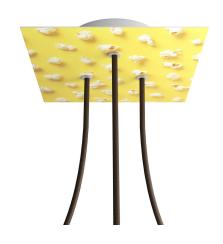

### **Product title:**

3 Holes - LARGE Square Ceiling Canopy Kit - Rose One System - PROMO

#### **Product short description:**

This Rose One Canopy Kit comes with EVERYTHING you need to make your own 3 hole pendant light utilizing our LARGE Rose One Canopy & square Cover.

What sets this apart from our regular pendant light canopies is that this is a two part system with an extra deep ceiling canopy that allows for easier wiring of connections, as well as a wide cover over the canopy that allows you to create pendant lights, swag chandeliers, cluster lights and more with even greater impact.

This Rose One Canopy Kit includes the following: a LARGE Rose One Cover (7.87" diameter) with pre-drilled holes; a LARGE Extra Deep Rose One Canopy (4.7" diameter); cable clamp strain reliefs; and all brackets & mounting hardware.