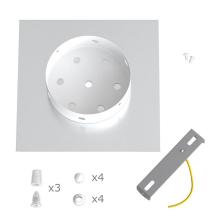

This Rose One Canopy Kit includes the following: a LARGE Rose One Cover (7.87" diameter) with pre-drilled holes; a LARGE Extra Deep Rose One Canopy (4.7" diameter); cable clamp strain reliefs; and all brackets & mounting hardware.

#### Technical data for LARGE Square Ceiling Canopy Kit - Rose One System

- LARGE Extra Deep Rose One Ceiling Canopy
- Diameter: 4.7 inches
- Height: 1.38 inches
- Material: metal
- Bracket fasteners
- 4 Caps and 4 rubber grommets are included for side holes
- LARGE Rose One Cover
- Material: aluminum or dibond
- Length of each side: 7.87 inches
- Hole diameters: 10 mm (3/8")
- Thickness: if aluminum 1 mm, if dibond 3 mm
- Clear plastic cable clamp strain reliefs included (1 per hole)