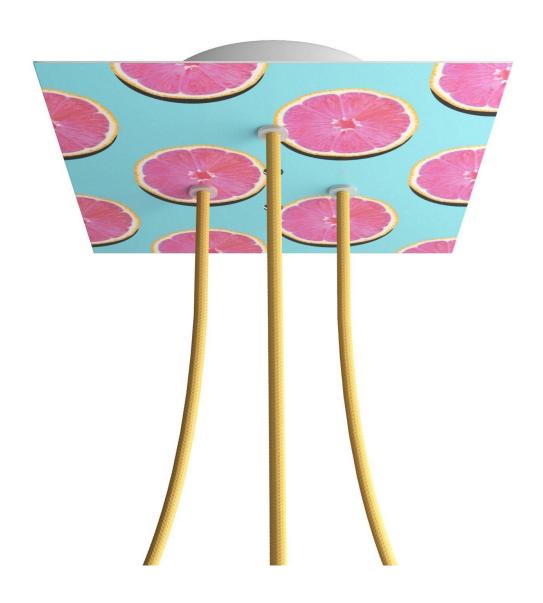

### **Product title:**

3 Holes - LARGE Square Ceiling Canopy Kit - Rose One System - PROMO

#### **Product short description:**

This Rose One Canopy Kit comes with EVERYTHING you need to make your own 3 hole pendant light utilizing our LARGE Rose One Canopy & square Cover.

What sets this apart from our regular pendant light canopies is that this is a two part system with an extra deep ceiling canopy that allows for easier wiring of connections, as well as a wide cover over the canopy that allows you to create pendant lights, swag chandeliers, cluster lights and more with even greater impact.

This Rose One Canopy Kit includes the following: a LARGE Rose One Cover (7.87" diameter) with pre-drilled holes; a LARGE Extra Deep Rose One Canopy (4.7" diameter); cable clamp strain reliefs; and all brackets & mounting hardware.

Our Rose One Canopy Kits come in a wide variety of colors and designs. And you can choose from the whichever pre-drilled hole pattern works best for you OR purchase one of our Rose One Cover Un-drilled Blanks and you can create whatever pattern you like!