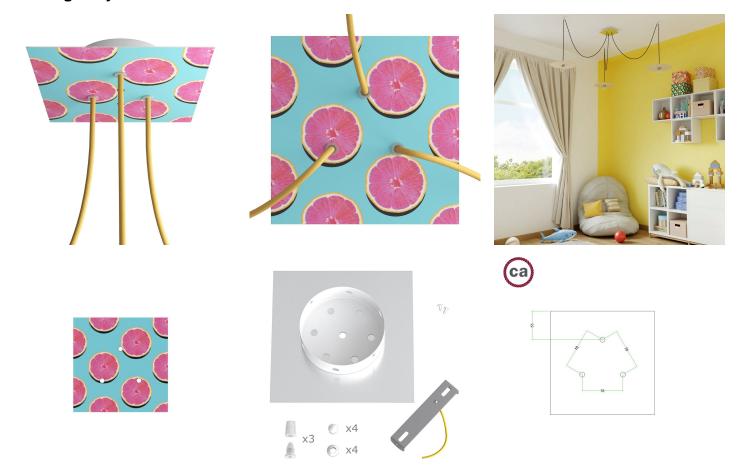

This Rose One Canopy Kit includes the following: a LARGE Rose One Cover (7.87" diameter) with pre-drilled holes; a LARGE Extra Deep Rose One Canopy (4.7" diameter); cable clamp strain reliefs; and all brackets & mounting hardware.

#### Technical data for LARGE Square Ceiling Canopy Kit - Rose One System

- LARGE Extra Deep Rose One Ceiling Canopy
- Diameter: 4.7 inches
- Height: 1.38 inches
- Material: metal
- Bracket fasteners
- 4 Caps and 4 rubber grommets are included for side holes
- LARGE Rose One Cover
- Material: aluminum or dibond
- Length of each side: 7.87 inches
- Hole diameters: 10 mm (3/8")
- Thickness: if aluminum 1 mm, if dibond 3 mm
- Clear plastic cable clamp strain reliefs included (1 per hole)