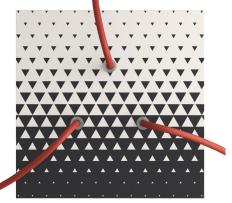

## Product short description:

This Rose One Canopy Kit comes with EVERYTHING you need to make your own 3 hole pendant light utilizing our LARGE Rose One Canopy & square Cover.

What sets this apart from our regular pendant light canopies is that this is a two part system with an extra deep ceiling canopy that allows for easier wiring of connections, as well as a wide cover over the canopy that allows you to create pendant lights, swag chandeliers, cluster lights and more with even greater impact.

This Rose One Canopy Kit includes the following: a LARGE Rose One Cover (7.87" diameter) with pre-drilled holes; a LARGE Extra Deep Rose One Canopy (4.7" diameter); cable clamp strain reliefs; and all brackets & mounting hardware.

#### Technical data for LARGE Square Ceiling Canopy Kit - Rose One System

- LARGE Extra Deep Rose One Ceiling Canopy
- Diameter: 4.7 inches
- Height: 1.38 inches
- Material: metal
- Bracket fasteners
- 4 Caps and 4 rubber grommets are included for side holes
- LARGE Rose One Cover
- Material: aluminum or dibond
- Length of each side: 7.87 inches
- Hole diameters: 10 mm (3/8")
- Thickness: if aluminum 1 mm, if dibond 3 mm
- Clear plastic cable clamp strain reliefs included (1 per hole)