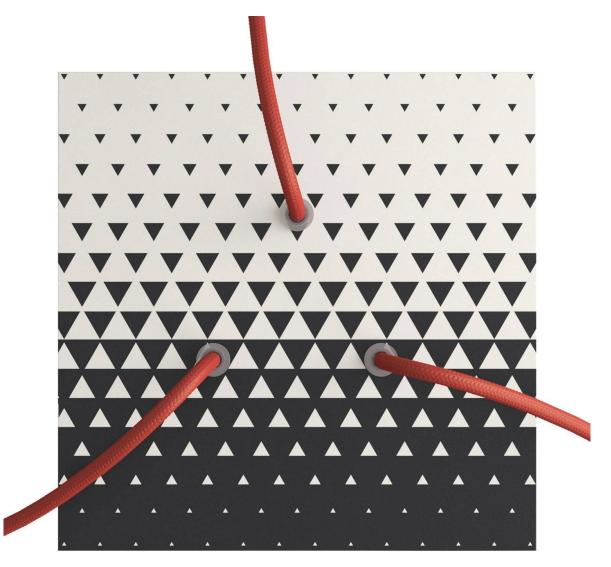

## Product short description:

This Rose One Canopy Kit comes with EVERYTHING you need to make your own 3 hole pendant light utilizing our LARGE Rose One Canopy & square Cover.

What sets this apart from our regular pendant light canopies is that this is a two part system with an extra deep ceiling canopy that allows for easier wiring of connections, as well as a wide cover over the canopy that allows you to create pendant lights, swag chandeliers, cluster lights and more with even greater impact.

This Rose One Canopy Kit includes the following: a LARGE Rose One Cover (7.87" diameter) with pre-drilled holes; a LARGE Extra Deep Rose One Canopy (4.7" diameter); cable clamp strain reliefs; and all brackets & mounting hardware.

Our Rose One Canopy Kits come in a wide variety of colors and designs. And you can choose from the whichever pre-drilled hole pattern works best for you OR purchase one of our Rose One Cover Un-drilled Blanks and you can create whatever pattern you like!

#### Technical data for LARGE Square Ceiling Canopy Kit - Rose One System

- LARGE Extra Deep Rose One Ceiling Canopy
- Diameter: 4.7 inches
- Height: 1.38 inches
- Material: metal
- Bracket fasteners
- 4 Caps and 4 rubber grommets are included for side holes
- LARGE Rose One Cover
- Material: aluminum or dibond
- Length of each side: 7.87 inches
- Hole diameters: 10 mm (3/8")
- Thickness: if aluminum 1 mm, if dibond 3 mm
- Clear plastic cable clamp strain reliefs included (1 per hole)