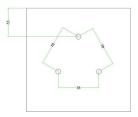

# **Product title:**

3 Holes - LARGE Square Ceiling Canopy Kit - Rose One System - PROMO

This Rose One Canopy Kit includes the following: a LARGE Rose One Cover (7.87" diameter) with pre-drilled holes; a LARGE Extra Deep Rose One Canopy (4.7" diameter); cable clamp strain reliefs; and all brackets & mounting hardware.

#### Technical data for LARGE Square Ceiling Canopy Kit - Rose One System

- LARGE Extra Deep Rose One Ceiling Canopy
- Diameter: 4.7 inches
- Height: 1.38 inches
- Material: metal
- Bracket fasteners
- 4 Caps and 4 rubber grommets are included for side holes
- LARGE Rose One Cover
- Material: aluminum or dibond
- Length of each side: 7.87 inches
- Hole diameters: 10 mm (3/8")
- Thickness: if aluminum 1 mm, if dibond 3 mm
- Clear plastic cable clamp strain reliefs included (1 per hole)