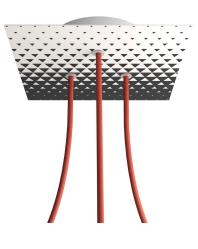

## Product short description:

This Rose One Canopy Kit comes with EVERYTHING you need to make your own 3 hole pendant light utilizing our LARGE Rose One Canopy & square Cover.

What sets this apart from our regular pendant light canopies is that this is a two part system with an extra deep ceiling canopy that allows for easier wiring of connections, as well as a wide cover over the canopy that allows you to create pendant lights, swag chandeliers, cluster lights and more with even greater impact.

This Rose One Canopy Kit includes the following: a LARGE Rose One Cover (7.87" diameter) with pre-drilled holes; a LARGE Extra Deep Rose One Canopy (4.7" diameter); cable clamp strain reliefs; and all brackets & mounting hardware.

#### Technical data for LARGE Square Ceiling Canopy Kit - Rose One System

- LARGE Extra Deep Rose One Ceiling Canopy
- Diameter: 4.7 inches
- Height: 1.38 inches
- Material: metal
- Bracket fasteners
- 4 Caps and 4 rubber grommets are included for side holes
- LARGE Rose One Cover
- Material: aluminum or dibond
- Length of each side: 7.87 inches
- Hole diameters: 10 mm (3/8")
- Thickness: if aluminum 1 mm, if dibond 3 mm
- Clear plastic cable clamp strain reliefs included (1 per hole)