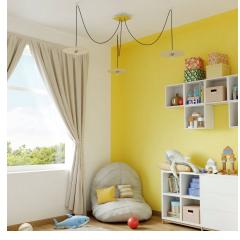

# **Product title:**

3 Holes - LARGE Square Ceiling Canopy Kit - Rose One System - PROMO

## Product short description:

This Rose One Canopy Kit comes with EVERYTHING you need to make your own 3 hole pendant light utilizing our LARGE Rose One Canopy & square Cover.

What sets this apart from our regular pendant light canopies is that this is a two part system with an extra deep ceiling canopy that allows for easier wiring of connections, as well as a wide cover over the canopy that allows you to create pendant lights, swag chandeliers, cluster lights and more with even greater impact.

This Rose One Canopy Kit includes the following: a LARGE Rose One Cover (7.87" diameter) with pre-drilled holes; a LARGE Extra Deep Rose One Canopy (4.7" diameter); cable clamp strain reliefs; and all brackets & mounting hardware.

Our Rose One Canopy Kits come in a wide variety of colors and designs. And you can choose from the whichever pre-drilled hole pattern works best for you OR purchase one of our Rose One Cover Un-drilled Blanks and you can create whatever pattern you like!