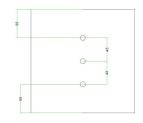

#### Technical data for LARGE Square Ceiling Canopy Kit - Rose One System

- LARGE Extra Deep Rose One Ceiling Canopy
- Diameter: 4.7 inches
- Height: 1.38 inches
- Material: metal
- Bracket fasteners
- 4 Caps and 4 rubber grommets are included for side holes
- LARGE Rose One Cover
- Material: aluminum or dibond
- Length of each side: 7.87 inches
- Hole diameters: 10 mm (3/8")
- Thickness: if aluminum 1 mm, if dibond 3 mm
- Clear plastic cable clamp strain reliefs included (1 per hole)