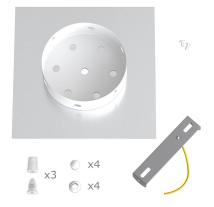

This Rose One Canopy Kit includes the following: a LARGE Rose One Cover (7.87" diameter) with pre-drilled holes; a LARGE Extra Deep Rose One Canopy (4.7" diameter); cable clamp strain reliefs; and all brackets & mounting hardware.

#### Technical data for LARGE Square Ceiling Canopy Kit - Rose One System

- LARGE Extra Deep Rose One Ceiling Canopy
- Diameter: 4.7 inches
- Height: 1.38 inches
- Material: metal
- Bracket fasteners
- 4 Caps and 4 rubber grommets are included for side holes
- LARGE Rose One Cover
- Material: aluminum or dibond
- Length of each side: 7.87 inches
- Hole diameters: 10 mm (3/8")
- Thickness: if aluminum 1 mm, if dibond 3 mm
- Clear plastic cable clamp strain reliefs included (1 per hole)