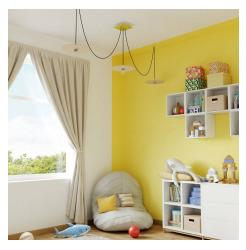

## Product short description:

This Rose One Canopy Kit comes with EVERYTHING you need to make your own 3 hole pendant light utilizing our LARGE Rose One Canopy & square Cover.

What sets this apart from our regular pendant light canopies is that this is a two part system with an extra deep ceiling canopy that allows for easier wiring of connections, as well as a wide cover over the canopy that allows you to create pendant lights, swag chandeliers, cluster lights and more with even greater impact.

This Rose One Canopy Kit includes the following: a LARGE Rose One Cover (7.87" diameter) with pre-drilled holes; a LARGE Extra Deep Rose One Canopy (4.7" diameter); cable clamp strain reliefs; and all brackets & mounting hardware.

Our Rose One Canopy Kits come in a wide variety of colors and designs. And you can choose from the whichever pre-drilled hole pattern works best for you OR purchase one of our Rose One Cover Un-drilled Blanks and you can create whatever pattern you like!