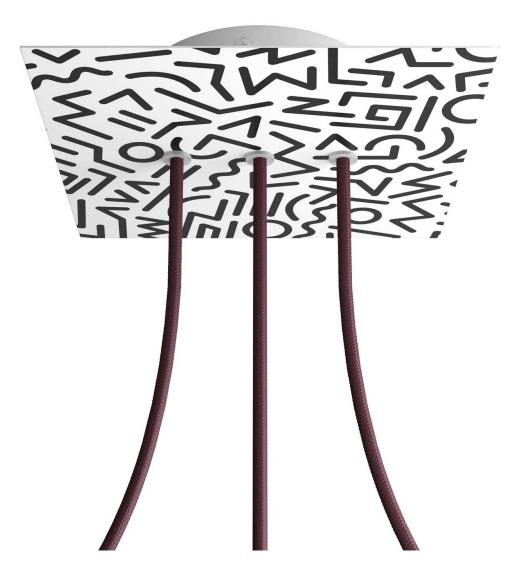

# **Product title:**

3 In-line Holes - LARGE Square Ceiling Canopy Kit - Rose One System - PROMO

**Product attributes:** 

Decoration: Palette, Street Art, Pop-Corn, Orange, Triangle

## Product short description:

This Rose One Canopy Kit comes with EVERYTHING you need to make your own 3 hole pendant light utilizing our LARGE Rose One Canopy & square Cover.

What sets this apart from our regular pendant light canopies is that this is a two part system with an extra deep ceiling canopy that allows for easier wiring of connections, as well as a wide cover over the canopy that allows you to create pendant lights, swag chandeliers, cluster lights and more with even greater impact.

This Rose One Canopy Kit includes the following: a LARGE Rose One Cover (7.87" diameter) with pre-drilled holes; a LARGE Extra Deep Rose One Canopy (4.7" diameter); cable clamp strain reliefs; and all brackets & mounting hardware.