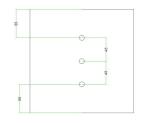

#### Technical data for LARGE Square Ceiling Canopy Kit - Rose One System

- LARGE Extra Deep Rose One Ceiling Canopy
- Diameter: 4.7 inches
- Height: 1.38 inches
- Material: metal
- Bracket fasteners
- 4 Caps and 4 rubber grommets are included for side holes
- LARGE Rose One Cover
- Material: aluminum or dibond
- Length of each side: 7.87 inches
- Hole diameters: 10 mm (3/8")
- Thickness: if aluminum 1 mm, if dibond 3 mm
- Clear plastic cable clamp strain reliefs included (1 per hole)