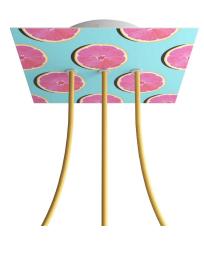

# **Product title:**

3 In-line Holes - LARGE Square Ceiling Canopy Kit - Rose One System - PROMO

Product attributes:

Decoration: Palette, Street Art, Pop-Corn, Orange, Triangle

## Product short description:

This Rose One Canopy Kit comes with EVERYTHING you need to make your own 3 hole pendant light utilizing our LARGE Rose One Canopy & square Cover.

What sets this apart from our regular pendant light canopies is that this is a two part system with an extra deep ceiling canopy that allows for easier wiring of connections, as well as a wide cover over the canopy that allows you to create pendant lights, swag chandeliers, cluster lights and more with even greater impact.

This Rose One Canopy Kit includes the following: a LARGE Rose One Cover (7.87" diameter) with pre-drilled holes; a LARGE Extra Deep Rose One Canopy (4.7" diameter); cable clamp strain reliefs; and all brackets & mounting hardware.

#### Technical data for LARGE Square Ceiling Canopy Kit - Rose One System

- LARGE Extra Deep Rose One Ceiling Canopy
- Diameter: 4.7 inches
- Height: 1.38 inches
- Material: metal
- Bracket fasteners
- 4 Caps and 4 rubber grommets are included for side holes
- LARGE Rose One Cover
- Material: aluminum or dibond
- Length of each side: 7.87 inches
- Hole diameters: 10 mm (3/8")
- Thickness: if aluminum 1 mm, if dibond 3 mm
- Clear plastic cable clamp strain reliefs included (1 per hole)