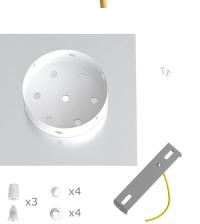

This Rose One Canopy Kit includes the following: a LARGE Rose One Cover (7.87" diameter) with pre-drilled holes; a LARGE Extra Deep Rose One Canopy (4.7" diameter); cable clamp strain reliefs; and all brackets & mounting hardware.

#### Technical data for LARGE Square Ceiling Canopy Kit - Rose One System

- LARGE Extra Deep Rose One Ceiling Canopy
- Diameter: 4.7 inches
- Height: 1.38 inches
- Material: metal
- Bracket fasteners
- 4 Caps and 4 rubber grommets are included for side holes
- LARGE Rose One Cover
- Material: aluminum or dibond
- Length of each side: 7.87 inches
- Hole diameters: 10 mm (3/8")
- Thickness: if aluminum 1 mm, if dibond 3 mm
- Clear plastic cable clamp strain reliefs included (1 per hole)