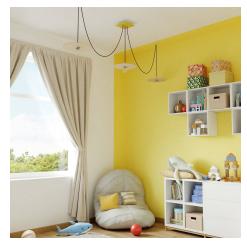

## Product short description:

This Rose One Canopy Kit comes with EVERYTHING you need to make your own 3 hole pendant light utilizing our LARGE Rose One Canopy & square Cover.

What sets this apart from our regular pendant light canopies is that this is a two part system with an extra deep ceiling canopy that allows for easier wiring of connections, as well as a wide cover over the canopy that allows you to create pendant lights, swag chandeliers, cluster lights and more with even greater impact.

This Rose One Canopy Kit includes the following: a LARGE Rose One Cover (7.87" diameter) with pre-drilled holes; a LARGE Extra Deep Rose One Canopy (4.7" diameter); cable clamp strain reliefs; and all brackets & mounting hardware.

Our Rose One Canopy Kits come in a wide variety of colors and designs. And you can choose from the whichever pre-drilled hole pattern works best for you OR purchase one of our Rose One Cover Un-drilled Blanks and you can create whatever pattern you like!