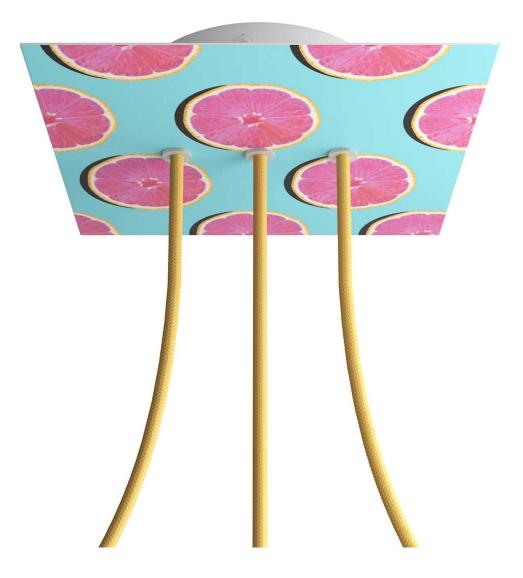

# **Product title:**

3 In-line Holes - LARGE Square Ceiling Canopy Kit - Rose One System - PROMO

Product attributes:

Decoration: Palette, Street Art, Pop-Corn, Orange, Triangle

## Product short description:

This Rose One Canopy Kit comes with EVERYTHING you need to make your own 3 hole pendant light utilizing our LARGE Rose One Canopy & square Cover.

What sets this apart from our regular pendant light canopies is that this is a two part system with an extra deep ceiling canopy that allows for easier wiring of connections, as well as a wide cover over the canopy that allows you to create pendant lights, swag chandeliers, cluster lights and more with even greater impact.

This Rose One Canopy Kit includes the following: a LARGE Rose One Cover (7.87" diameter) with pre-drilled holes; a LARGE Extra Deep Rose One Canopy (4.7" diameter); cable clamp strain reliefs; and all brackets & mounting hardware.

#### Technical data for LARGE Square Ceiling Canopy Kit - Rose One System

- LARGE Extra Deep Rose One Ceiling Canopy
- Diameter: 4.7 inches
- Height: 1.38 inches
- Material: metal
- Bracket fasteners
- 4 Caps and 4 rubber grommets are included for side holes
- LARGE Rose One Cover
- Material: aluminum or dibond
- Length of each side: 7.87 inches
- Hole diameters: 10 mm (3/8")
- Thickness: if aluminum 1 mm, if dibond 3 mm
- Clear plastic cable clamp strain reliefs included (1 per hole)