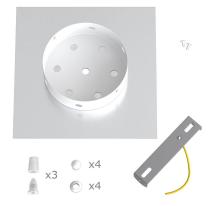

## Product short description:

This Rose One Canopy Kit comes with EVERYTHING you need to make your own 3 hole pendant light utilizing our LARGE Rose One Canopy & square Cover.

What sets this apart from our regular pendant light canopies is that this is a two part system with an extra deep ceiling canopy that allows for easier wiring of connections, as well as a wide cover over the canopy that allows you to create pendant lights, swag chandeliers, cluster lights and more with even greater impact.

This Rose One Canopy Kit includes the following: a LARGE Rose One Cover (7.87" diameter) with pre-drilled holes; a LARGE Extra Deep Rose One Canopy (4.7" diameter); cable clamp strain reliefs; and all brackets & mounting hardware.

#### Technical data for LARGE Square Ceiling Canopy Kit - Rose One System

- LARGE Extra Deep Rose One Ceiling Canopy
- Diameter: 4.7 inches
- Height: 1.38 inches
- Material: metal
- Bracket fasteners
- 4 Caps and 4 rubber grommets are included for side holes
- LARGE Rose One Cover
- Material: aluminum or dibond
- Length of each side: 7.87 inches
- Hole diameters: 10 mm (3/8")
- Thickness: if aluminum 1 mm, if dibond 3 mm
- Clear plastic cable clamp strain reliefs included (1 per hole)