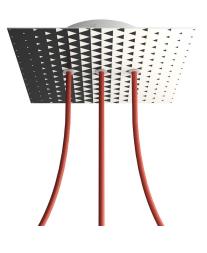

## Product short description:

This Rose One Canopy Kit comes with EVERYTHING you need to make your own 3 hole pendant light utilizing our LARGE Rose One Canopy & square Cover.

What sets this apart from our regular pendant light canopies is that this is a two part system with an extra deep ceiling canopy that allows for easier wiring of connections, as well as a wide cover over the canopy that allows you to create pendant lights, swag chandeliers, cluster lights and more with even greater impact.

This Rose One Canopy Kit includes the following: a LARGE Rose One Cover (7.87" diameter) with pre-drilled holes; a LARGE Extra Deep Rose One Canopy (4.7" diameter); cable clamp strain reliefs; and all brackets & mounting hardware.

#### Technical data for LARGE Square Ceiling Canopy Kit - Rose One System

- LARGE Extra Deep Rose One Ceiling Canopy
- Diameter: 4.7 inches
- Height: 1.38 inches
- Material: metal
- Bracket fasteners
- 4 Caps and 4 rubber grommets are included for side holes
- LARGE Rose One Cover
- Material: aluminum or dibond
- Length of each side: 7.87 inches
- Hole diameters: 10 mm (3/8")
- Thickness: if aluminum 1 mm, if dibond 3 mm
- Clear plastic cable clamp strain reliefs included (1 per hole)