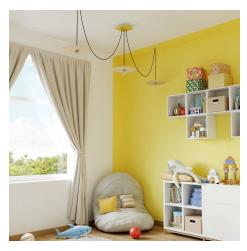

## Product short description:

This Rose One Canopy Kit comes with EVERYTHING you need to make your own 3 hole pendant light utilizing our LARGE Rose One Canopy & square Cover.

What sets this apart from our regular pendant light canopies is that this is a two part system with an extra deep ceiling canopy that allows for easier wiring of connections, as well as a wide cover over the canopy that allows you to create pendant lights, swag chandeliers, cluster lights and more with even greater impact.

Our Rose One Canopy Kits come in a wide variety of colors and designs. And you can choose from the whichever pre-drilled hole pattern works best for you OR purchase one of our Rose One Cover Un-drilled Blanks and you can create whatever pattern you like!