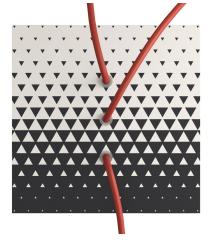

## Product short description:

This Rose One Canopy Kit comes with EVERYTHING you need to make your own 3 hole pendant light utilizing our LARGE Rose One Canopy & square Cover.

What sets this apart from our regular pendant light canopies is that this is a two part system with an extra deep ceiling canopy that allows for easier wiring of connections, as well as a wide cover over the canopy that allows you to create pendant lights, swag chandeliers, cluster lights and more with even greater impact.

This Rose One Canopy Kit includes the following: a LARGE Rose One Cover (7.87" diameter) with pre-drilled holes; a LARGE Extra Deep Rose One Canopy (4.7" diameter); cable clamp strain reliefs; and all brackets & mounting hardware.

#### Technical data for LARGE Square Ceiling Canopy Kit - Rose One System

- LARGE Extra Deep Rose One Ceiling Canopy
- Diameter: 4.7 inches
- Height: 1.38 inches
- Material: metal
- Bracket fasteners
- 4 Caps and 4 rubber grommets are included for side holes
- LARGE Rose One Cover
- Material: aluminum or dibond
- Length of each side: 7.87 inches
- Hole diameters: 10 mm (3/8")
- Thickness: if aluminum 1 mm, if dibond 3 mm
- Clear plastic cable clamp strain reliefs included (1 per hole)