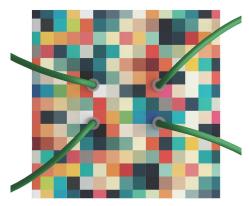

#### **Product short description:**

This Rose One Canopy Kit comes with EVERYTHING you need to make your own 4 hole pendant light utilizing our LARGE Rose One Canopy & square Cover.

What sets this apart from our regular pendant light canopies is that this is a two part system with an extra deep ceiling canopy that allows for easier wiring of connections, as well as a wide cover over the canopy that allows you to create pendant lights, swag chandeliers, cluster lights and more with even greater impact.

This Rose One Canopy Kit includes the following: a LARGE Rose One Cover (7.87" diameter) with pre-drilled holes; a LARGE Extra Deep Rose One Canopy (4.7" diameter); cable clamp strain reliefs; and all brackets & mounting hardware.

Our Rose One Canopy Kits come in a wide variety of colors and designs. And you can choose from the whichever pre-drilled hole pattern works best for you OR purchase one of our Rose One Cover Un-drilled Blanks and you can create whatever pattern you like!