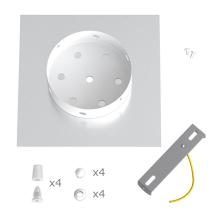

#### **Product short description:**

This Rose One Canopy Kit comes with EVERYTHING you need to make your own 4 hole pendant light utilizing our LARGE Rose One Canopy & square Cover.

What sets this apart from our regular pendant light canopies is that this is a two part system with an extra deep ceiling canopy that allows for easier wiring of connections, as well as a wide cover over the canopy that allows you to create pendant lights, swag chandeliers, cluster lights and more with even greater impact.

This Rose One Canopy Kit includes the following: a LARGE Rose One Cover (7.87" diameter) with pre-drilled holes; a LARGE Extra Deep Rose One Canopy (4.7" diameter); cable clamp strain reliefs; and all brackets & mounting hardware.

#### Technical data for LARGE Square Ceiling Canopy Kit - Rose One System

- LARGE Extra Deep Rose One Ceiling Canopy
- Diameter: 4.7 inches
- Height: 1.38 inches
- Material: metal
- Bracket fasteners
- 4 Caps and 4 rubber grommets are included for side holes
- LARGE Rose One Cover
- Material: aluminum or dibond
- Length of each side: 7.87 inches
- Hole diameters: 10 mm (3/8")
- Thickness: if aluminum 1 mm, if dibond 3 mm
- Clear plastic cable clamp strain reliefs included (1 per hole)