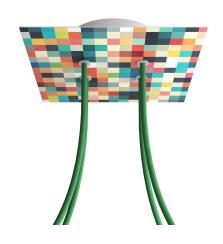

#### **Product short description:**

This Rose One Canopy Kit comes with EVERYTHING you need to make your own 4 hole pendant light utilizing our LARGE Rose One Canopy & square Cover.

What sets this apart from our regular pendant light canopies is that this is a two part system with an extra deep ceiling canopy that allows for easier wiring of connections, as well as a wide cover over the canopy that allows you to create pendant lights, swag chandeliers, cluster lights and more with even greater impact.

This Rose One Canopy Kit includes the following: a LARGE Rose One Cover (7.87" diameter) with pre-drilled holes; a LARGE Extra Deep Rose One Canopy (4.7" diameter); cable clamp strain reliefs; and all brackets & mounting hardware.