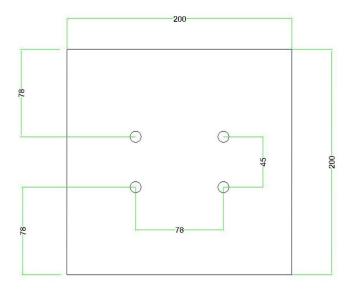

#### Technical data for LARGE Square Ceiling Canopy Kit - Rose One System

- LARGE Extra Deep Rose One Ceiling Canopy
- Diameter: 4.7 inches
- Height: 1.38 inches
- Material: metal
- Bracket fasteners
- 4 Caps and 4 rubber grommets are included for side holes
- LARGE Rose One Cover
- Material: aluminum or dibond
- Length of each side: 7.87 inches
- Hole diameters: 10 mm (3/8")
- Thickness: if aluminum 1 mm, if dibond 3 mm
- Clear plastic cable clamp strain reliefs included (1 per hole)