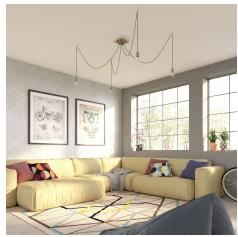

#### **Product short description:**

This Rose One Canopy Kit comes with EVERYTHING you need to make your own 4 hole pendant light utilizing our LARGE Rose One Canopy & square Cover.

What sets this apart from our regular pendant light canopies is that this is a two part system with an extra deep ceiling canopy that allows for easier wiring of connections, as well as a wide cover over the canopy that allows you to create pendant lights, swag chandeliers, cluster lights and more with even greater impact.