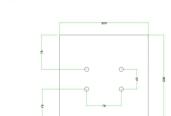

#### Technical data for LARGE Square Ceiling Canopy Kit - Rose One System

- LARGE Extra Deep Rose One Ceiling Canopy
- Diameter: 4.7 inches
- Height: 1.38 inches
- Material: metal
- Bracket fasteners
- 4 Caps and 4 rubber grommets are included for side holes
- LARGE Rose One Cover
- Material: aluminum or dibond
- Length of each side: 7.87 inches
- Hole diameters: 10 mm (3/8")
- Thickness: if aluminum 1 mm, if dibond 3 mm
- Clear plastic cable clamp strain reliefs included (1 per hole)