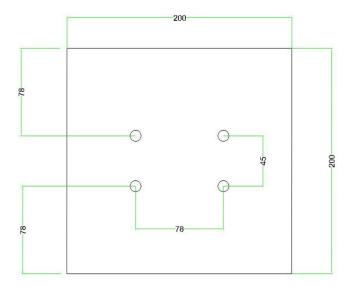

#### Technical data for LARGE Square Ceiling Canopy Kit - Rose One System

- LARGE Extra Deep Rose One Ceiling Canopy
- Diameter: 4.7 inches
- Height: 1.38 inches
- Material: metal
- Bracket fasteners
- 4 Caps and 4 rubber grommets are included for side holes
- LARGE Rose One Cover
- Material: aluminum or dibond
- Length of each side: 7.87 inches
- Hole diameters: 10 mm (3/8")
- Thickness: if aluminum 1 mm, if dibond 3 mm
- Clear plastic cable clamp strain reliefs included (1 per hole)