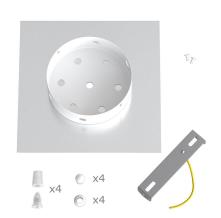

#### **Product short description:**

This Rose One Canopy Kit comes with EVERYTHING you need to make your own 4 hole pendant light utilizing our LARGE Rose One Canopy & square Cover.

What sets this apart from our regular pendant light canopies is that this is a two part system with an extra deep ceiling canopy that allows for easier wiring of connections, as well as a wide cover over the canopy that allows you to create pendant lights, swag chandeliers, cluster lights and more with even greater impact.

This Rose One Canopy Kit includes the following: a LARGE Rose One Cover (7.87" diameter) with pre-drilled holes; a LARGE Extra Deep Rose One Canopy (4.7" diameter); cable clamp strain reliefs; and all brackets & mounting hardware.

#### Technical data for LARGE Square Ceiling Canopy Kit - Rose One System

- LARGE Extra Deep Rose One Ceiling Canopy
- Diameter: 4.7 inches
- Height: 1.38 inches
- Material: metal
- Bracket fasteners
- 4 Caps and 4 rubber grommets are included for side holes
- LARGE Rose One Cover
- Material: aluminum or dibond
- Length of each side: 7.87 inches
- Hole diameters: 10 mm (3/8")
- Thickness: if aluminum 1 mm, if dibond 3 mm
- Clear plastic cable clamp strain reliefs included (1 per hole)