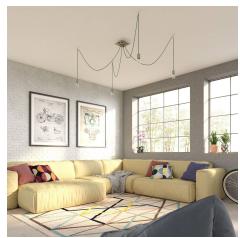

#### **Product short description:**

This Rose One Canopy Kit comes with EVERYTHING you need to make your own 4 hole pendant light utilizing our LARGE Rose One Canopy & square Cover.

What sets this apart from our regular pendant light canopies is that this is a two part system with an extra deep ceiling canopy that allows for easier wiring of connections, as well as a wide cover over the canopy that allows you to create pendant lights, swag chandeliers, cluster lights and more with even greater impact.

Our Rose One Canopy Kits come in a wide variety of colors and designs. And you can choose from the whichever pre-drilled hole pattern works best for you OR purchase one of our Rose One Cover Un-drilled Blanks and you can create whatever pattern you like!