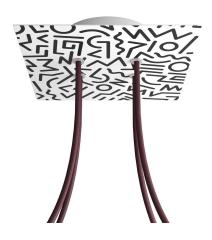

### **Product title:**

4 Holes - LARGE Square Ceiling Canopy Kit - Rose One System - PROMO

#### **Product short description:**

This Rose One Canopy Kit comes with EVERYTHING you need to make your own 4 hole pendant light utilizing our LARGE Rose One Canopy & square Cover.

What sets this apart from our regular pendant light canopies is that this is a two part system with an extra deep ceiling canopy that allows for easier wiring of connections, as well as a wide cover over the canopy that allows you to create pendant lights, swag chandeliers, cluster lights and more with even greater impact.

This Rose One Canopy Kit includes the following: a LARGE Rose One Cover (7.87" diameter) with pre-drilled holes; a LARGE Extra Deep Rose One Canopy (4.7" diameter); cable clamp strain reliefs; and all brackets & mounting hardware.