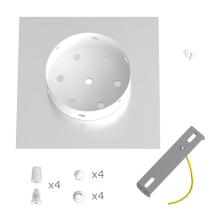

This Rose One Canopy Kit includes the following: a LARGE Rose One Cover (7.87" diameter) with pre-drilled holes; a LARGE Extra Deep Rose One Canopy (4.7" diameter); cable clamp strain reliefs; and all brackets & mounting hardware.

#### Technical data for LARGE Square Ceiling Canopy Kit - Rose One System

- LARGE Extra Deep Rose One Ceiling Canopy
- Diameter: 4.7 inches
- Height: 1.38 inches
- Material: metal
- Bracket fasteners
- 4 Caps and 4 rubber grommets are included for side holes
- LARGE Rose One Cover
- Material: aluminum or dibond
- Length of each side: 7.87 inches
- Hole diameters: 10 mm (3/8")
- Thickness: if aluminum 1 mm, if dibond 3 mm
- Clear plastic cable clamp strain reliefs included (1 per hole)