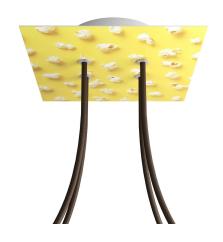

#### **Product short description:**

This Rose One Canopy Kit comes with EVERYTHING you need to make your own 4 hole pendant light utilizing our LARGE Rose One Canopy & square Cover.

What sets this apart from our regular pendant light canopies is that this is a two part system with an extra deep ceiling canopy that allows for easier wiring of connections, as well as a wide cover over the canopy that allows you to create pendant lights, swag chandeliers, cluster lights and more with even greater impact.

This Rose One Canopy Kit includes the following: a LARGE Rose One Cover (7.87" diameter) with pre-drilled holes; a LARGE Extra Deep Rose One Canopy (4.7" diameter); cable clamp strain reliefs; and all brackets & mounting hardware.

#### Technical data for LARGE Square Ceiling Canopy Kit - Rose One System

- LARGE Extra Deep Rose One Ceiling Canopy
- Diameter: 4.7 inches
- Height: 1.38 inches
- Material: metal
- Bracket fasteners
- 4 Caps and 4 rubber grommets are included for side holes
- LARGE Rose One Cover
- Material: aluminum or dibond
- Length of each side: 7.87 inches
- Hole diameters: 10 mm (3/8")
- Thickness: if aluminum 1 mm, if dibond 3 mm
- Clear plastic cable clamp strain reliefs included (1 per hole)