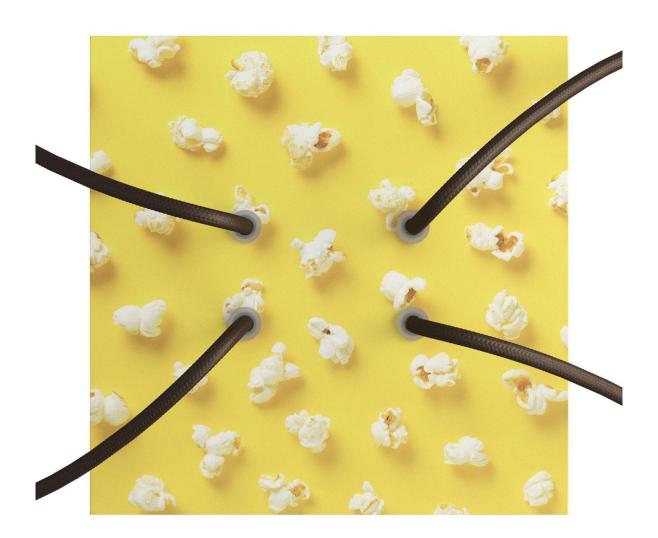

#### **Product short description:**

This Rose One Canopy Kit comes with EVERYTHING you need to make your own 4 hole pendant light utilizing our LARGE Rose One Canopy & square Cover.

What sets this apart from our regular pendant light canopies is that this is a two part system with an extra deep ceiling canopy that allows for easier wiring of connections, as well as a wide cover over the canopy that allows you to create pendant lights, swag chandeliers, cluster lights and more with even greater impact.

This Rose One Canopy Kit includes the following: a LARGE Rose One Cover (7.87" diameter) with pre-drilled holes; a LARGE Extra Deep Rose One Canopy (4.7" diameter); cable clamp strain reliefs; and all brackets & mounting hardware.

Our Rose One Canopy Kits come in a wide variety of colors and designs. And you can choose from the whichever pre-drilled hole pattern works best for you OR purchase one of our Rose One Cover Un-drilled Blanks and you can create whatever pattern you like!

#### Technical data for LARGE Square Ceiling Canopy Kit - Rose One System

- LARGE Extra Deep Rose One Ceiling Canopy
- Diameter: 4.7 inches
- Height: 1.38 inches
- Material: metal
- Bracket fasteners
- 4 Caps and 4 rubber grommets are included for side holes
- LARGE Rose One Cover
- Material: aluminum or dibond
- Length of each side: 7.87 inches
- Hole diameters: 10 mm (3/8")
- Thickness: if aluminum 1 mm, if dibond 3 mm
- Clear plastic cable clamp strain reliefs included (1 per hole)