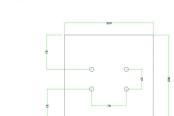

#### Technical data for LARGE Square Ceiling Canopy Kit - Rose One System

- LARGE Extra Deep Rose One Ceiling Canopy
- Diameter: 4.7 inches
- Height: 1.38 inches
- Material: metal
- Bracket fasteners
- 4 Caps and 4 rubber grommets are included for side holes
- LARGE Rose One Cover
- Material: aluminum or dibond
- Length of each side: 7.87 inches
- Hole diameters: 10 mm (3/8")
- Thickness: if aluminum 1 mm, if dibond 3 mm
- Clear plastic cable clamp strain reliefs included (1 per hole)