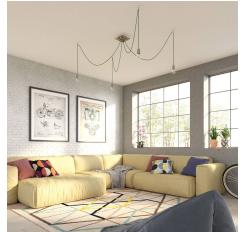

#### **Product short description:**

This Rose One Canopy Kit comes with EVERYTHING you need to make your own 4 hole pendant light utilizing our LARGE Rose One Canopy & square Cover.

What sets this apart from our regular pendant light canopies is that this is a two part system with an extra deep ceiling canopy that allows for easier wiring of connections, as well as a wide cover over the canopy that allows you to create pendant lights, swag chandeliers, cluster lights and more with even greater impact.