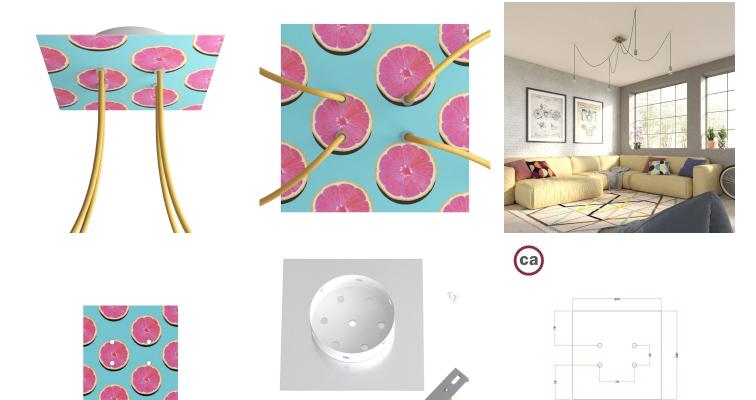

#### **Product short description:**

This Rose One Canopy Kit comes with EVERYTHING you need to make your own 4 hole pendant light utilizing our LARGE Rose One Canopy & square Cover.

What sets this apart from our regular pendant light canopies is that this is a two part system with an extra deep ceiling canopy that allows for easier wiring of connections, as well as a wide cover over the canopy that allows you to create pendant lights, swag chandeliers, cluster lights and more with even greater impact.

This Rose One Canopy Kit includes the following: a LARGE Rose One Cover (7.87" diameter) with pre-drilled holes; a LARGE Extra Deep Rose One Canopy (4.7" diameter); cable clamp strain reliefs; and all brackets & mounting hardware.

Our Rose One Canopy Kits come in a wide variety of colors and designs. And you can choose from the whichever pre-drilled hole pattern works best for you OR purchase one of our Rose One Cover Un-drilled Blanks and you can create whatever pattern you like!

#### Technical data for LARGE Square Ceiling Canopy Kit - Rose One System

- LARGE Extra Deep Rose One Ceiling Canopy
- Diameter: 4.7 inches
- Height: 1.38 inches
- Material: metal
- Bracket fasteners
- 4 Caps and 4 rubber grommets are included for side holes
- LARGE Rose One Cover
- Material: aluminum or dibond
- Length of each side: 7.87 inches
- Hole diameters: 10 mm (3/8")
- Thickness: if aluminum 1 mm, if dibond 3 mm
- Clear plastic cable clamp strain reliefs included (1 per hole)