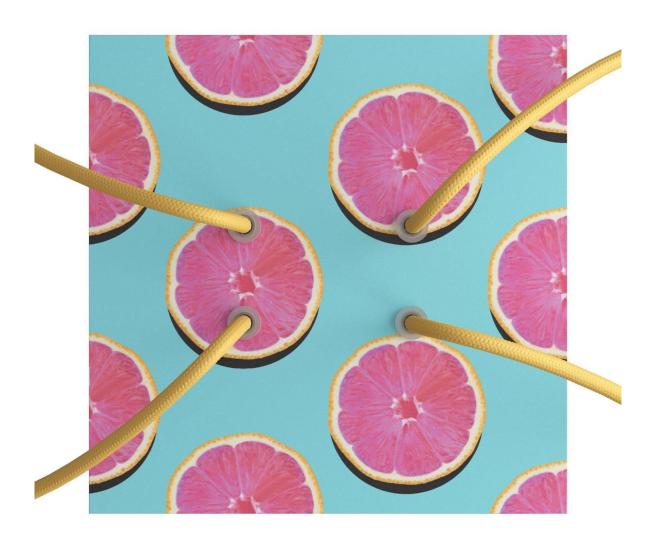

#### **Product short description:**

This Rose One Canopy Kit comes with EVERYTHING you need to make your own 4 hole pendant light utilizing our LARGE Rose One Canopy & square Cover.

What sets this apart from our regular pendant light canopies is that this is a two part system with an extra deep ceiling canopy that allows for easier wiring of connections, as well as a wide cover over the canopy that allows you to create pendant lights, swag chandeliers, cluster lights and more with even greater impact.

This Rose One Canopy Kit includes the following: a LARGE Rose One Cover (7.87" diameter) with pre-drilled holes; a LARGE Extra Deep Rose One Canopy (4.7" diameter); cable clamp strain reliefs; and all brackets & mounting hardware.

Our Rose One Canopy Kits come in a wide variety of colors and designs. And you can choose from the whichever pre-drilled hole pattern works best for you OR purchase one of our Rose One Cover Un-drilled Blanks and you can create whatever pattern you like!

#### Technical data for LARGE Square Ceiling Canopy Kit - Rose One System

- LARGE Extra Deep Rose One Ceiling Canopy
- Diameter: 4.7 inches
- Height: 1.38 inches
- Material: metal
- Bracket fasteners
- 4 Caps and 4 rubber grommets are included for side holes
- LARGE Rose One Cover
- Material: aluminum or dibond
- Length of each side: 7.87 inches
- Hole diameters: 10 mm (3/8")
- Thickness: if aluminum 1 mm, if dibond 3 mm
- Clear plastic cable clamp strain reliefs included (1 per hole)