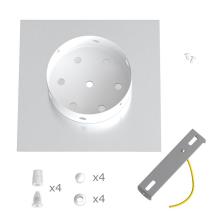

This Rose One Canopy Kit includes the following: a LARGE Rose One Cover (7.87" diameter) with pre-drilled holes; a LARGE Extra Deep Rose One Canopy (4.7" diameter); cable clamp strain reliefs; and all brackets & mounting hardware.

#### Technical data for LARGE Square Ceiling Canopy Kit - Rose One System

- LARGE Extra Deep Rose One Ceiling Canopy
- Diameter: 4.7 inches
- Height: 1.38 inches
- Material: metal
- Bracket fasteners
- 4 Caps and 4 rubber grommets are included for side holes
- LARGE Rose One Cover
- Material: aluminum or dibond
- Length of each side: 7.87 inches
- Hole diameters: 10 mm (3/8")
- Thickness: if aluminum 1 mm, if dibond 3 mm
- Clear plastic cable clamp strain reliefs included (1 per hole)