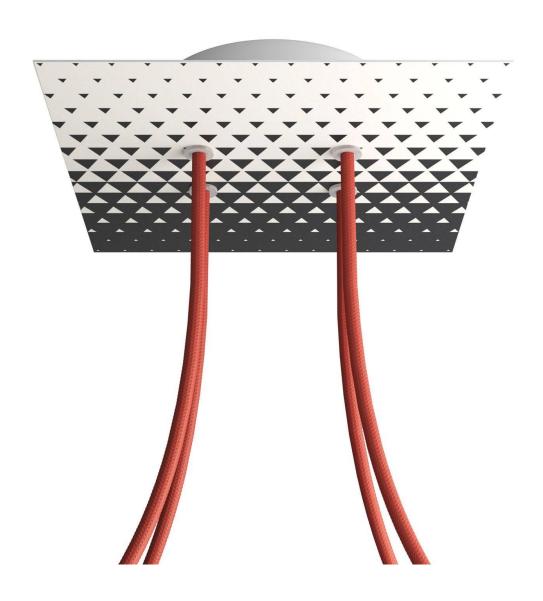

#### **Product short description:**

This Rose One Canopy Kit comes with EVERYTHING you need to make your own 4 hole pendant light utilizing our LARGE Rose One Canopy & square Cover.

What sets this apart from our regular pendant light canopies is that this is a two part system with an extra deep ceiling canopy that allows for easier wiring of connections, as well as a wide cover over the canopy that allows you to create pendant lights, swag chandeliers, cluster lights and more with even greater impact.

This Rose One Canopy Kit includes the following: a LARGE Rose One Cover (7.87" diameter) with pre-drilled holes; a LARGE Extra Deep Rose One Canopy (4.7" diameter); cable clamp strain reliefs; and all brackets & mounting hardware.

#### Technical data for LARGE Square Ceiling Canopy Kit - Rose One System

- LARGE Extra Deep Rose One Ceiling Canopy
- Diameter: 4.7 inches
- Height: 1.38 inches
- Material: metal
- Bracket fasteners
- 4 Caps and 4 rubber grommets are included for side holes
- LARGE Rose One Cover
- Material: aluminum or dibond
- Length of each side: 7.87 inches
- Hole diameters: 10 mm (3/8")
- Thickness: if aluminum 1 mm, if dibond 3 mm
- Clear plastic cable clamp strain reliefs included (1 per hole)