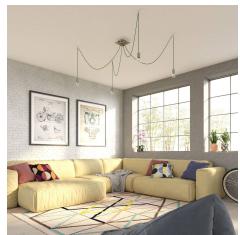

#### **Product short description:**

This Rose One Canopy Kit comes with EVERYTHING you need to make your own 4 hole pendant light utilizing our LARGE Rose One Canopy & square Cover.

What sets this apart from our regular pendant light canopies is that this is a two part system with an extra deep ceiling canopy that allows for easier wiring of connections, as well as a wide cover over the canopy that allows you to create pendant lights, swag chandeliers, cluster lights and more with even greater impact.