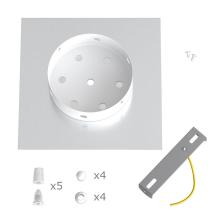

#### **Product short description:**

This Rose One Canopy Kit comes with EVERYTHING you need to make your own 5 hole pendant light utilizing our LARGE Rose One Canopy & square Cover.

What sets this apart from our regular pendant light canopies is that this is a two part system with an extra deep ceiling canopy that allows for easier wiring of connections, as well as a wide cover over the canopy that allows you to create pendant lights, swag chandeliers, cluster lights and more with even greater impact.

This Rose One Canopy Kit includes the following: a LARGE Rose One Cover (7.87" diameter) with pre-drilled holes; a LARGE Extra Deep Rose One Canopy (4.7" diameter); cable clamp strain reliefs; and all brackets & mounting hardware.

#### Technical data for LARGE Square Ceiling Canopy Kit - Rose One System

- LARGE Extra Deep Rose One Ceiling Canopy
- Diameter: 4.7 inches
- Height: 1.38 inches
- Material: metal
- Bracket fasteners
- 4 Caps and 4 rubber grommets are included for side holes
- LARGE Rose One Cover
- Material: aluminum or dibond
- Length of each side: 7.87 inches
- Hole diameters: 10 mm (3/8")
- Thickness: if aluminum 1 mm, if dibond 3 mm
- Clear plastic cable clamp strain reliefs included (1 per hole)