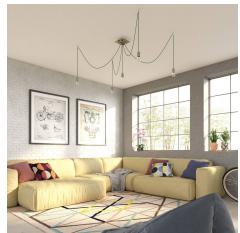

#### **Product short description:**

This Rose One Canopy Kit comes with EVERYTHING you need to make your own 5 hole pendant light utilizing our LARGE Rose One Canopy & square Cover.

What sets this apart from our regular pendant light canopies is that this is a two part system with an extra deep ceiling canopy that allows for easier wiring of connections, as well as a wide cover over the canopy that allows you to create pendant lights, swag chandeliers, cluster lights and more with even greater impact.

Our Rose One Canopy Kits come in a wide variety of colors and designs. And you can choose from the whichever pre-drilled hole pattern works best for you OR purchase one of our Rose One Cover Un-drilled Blanks and you can create whatever pattern you like!