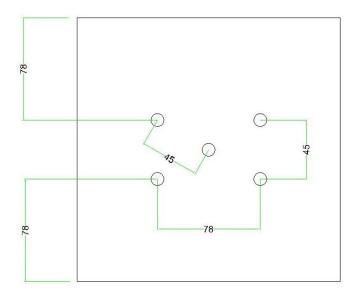

#### Technical data for LARGE Square Ceiling Canopy Kit - Rose One System

- LARGE Extra Deep Rose One Ceiling Canopy
- Diameter: 4.7 inches
- Height: 1.38 inches
- Material: metal
- Bracket fasteners
- 4 Caps and 4 rubber grommets are included for side holes
- LARGE Rose One Cover
- Material: aluminum or dibond
- Length of each side: 7.87 inches
- Hole diameters: 10 mm (3/8")
- Thickness: if aluminum 1 mm, if dibond 3 mm
- Clear plastic cable clamp strain reliefs included (1 per hole)