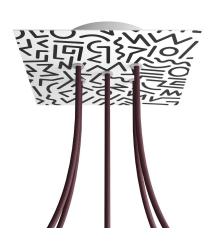

#### **Product attributes:**

Decoration: Palette, Street Art, Pop-Corn, Orange, Triangle

This Rose One Canopy Kit includes the following: a LARGE Rose One Cover (7.87" diameter) with pre-drilled holes; a LARGE Extra Deep Rose One Canopy (4.7" diameter); cable clamp strain reliefs; and all brackets & mounting hardware.