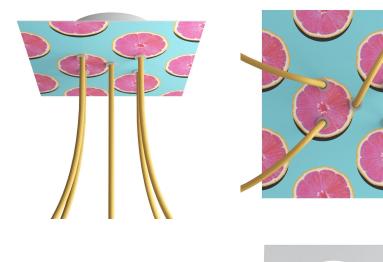

This Rose One Canopy Kit includes the following: a LARGE Rose One Cover (7.87" diameter) with pre-drilled holes; a LARGE Extra Deep Rose One Canopy (4.7" diameter); cable clamp strain reliefs; and all brackets & mounting hardware.

Our Rose One Canopy Kits come in a wide variety of colors and designs. And you can choose from the whichever pre-drilled hole pattern works best for you OR purchase one of our Rose One Cover Un-drilled Blanks and you can create whatever pattern you like!