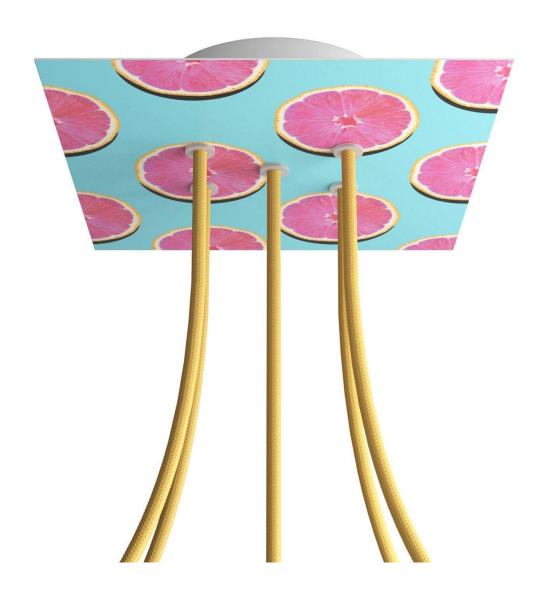

### **Product title:**

5 Holes - LARGE Square Ceiling Canopy Kit - Rose One System - PROMO

#### **Product short description:**

This Rose One Canopy Kit comes with EVERYTHING you need to make your own 5 hole pendant light utilizing our LARGE Rose One Canopy & square Cover.

What sets this apart from our regular pendant light canopies is that this is a two part system with an extra deep ceiling canopy that allows for easier wiring of connections, as well as a wide cover over the canopy that allows you to create pendant lights, swag chandeliers, cluster lights and more with even greater impact.

This Rose One Canopy Kit includes the following: a LARGE Rose One Cover (7.87" diameter) with pre-drilled holes; a LARGE Extra Deep Rose One Canopy (4.7" diameter); cable clamp strain reliefs; and all brackets & mounting hardware.