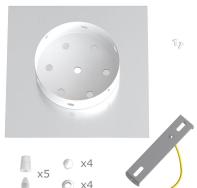

This Rose One Canopy Kit includes the following: a LARGE Rose One Cover (7.87" diameter) with pre-drilled holes; a LARGE Extra Deep Rose One Canopy (4.7" diameter); cable clamp strain reliefs; and all brackets & mounting hardware.

#### Technical data for LARGE Square Ceiling Canopy Kit - Rose One System

- LARGE Extra Deep Rose One Ceiling Canopy
- Diameter: 4.7 inches
- Height: 1.38 inches
- Material: metal
- Bracket fasteners
- 4 Caps and 4 rubber grommets are included for side holes
- LARGE Rose One Cover
- Material: aluminum or dibond
- Length of each side: 7.87 inches
- Hole diameters: 10 mm (3/8")
- Thickness: if aluminum 1 mm, if dibond 3 mm
- Clear plastic cable clamp strain reliefs included (1 per hole)