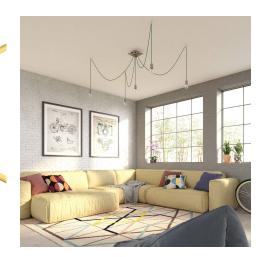

#### **Product short description:**

This Rose One Canopy Kit comes with EVERYTHING you need to make your own 5 hole pendant light utilizing our LARGE Rose One Canopy & square Cover.

What sets this apart from our regular pendant light canopies is that this is a two part system with an extra deep ceiling canopy that allows for easier wiring of connections, as well as a wide cover over the canopy that allows you to create pendant lights, swag chandeliers, cluster lights and more with even greater impact.