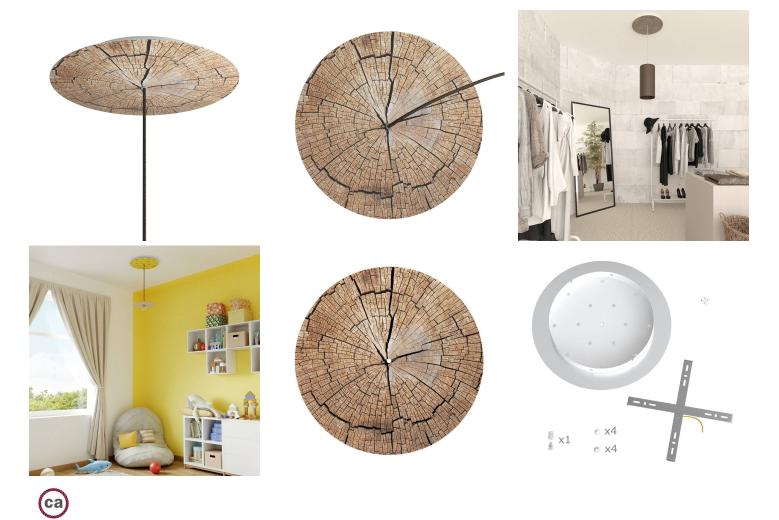

### Product attributes:

Decoration: Palette, Street Art, Pop-Corn, Orange, Blossom, Damasco, Mandala Varanasi, Tree Trunk

### Product short description:

This Rose One Canopy Kit comes with EVERYTHING you need to make your own single hole pendant light utilizing our EXTRA LARGE Rose One Canopy & round Cover.

What sets the Rose One System apart from our regular pendant light canopies is that this is a two part system with an extra deep ceiling canopy that allows for easier wiring of connections, as well as a wide cover over the canopy that allows you to create extra large pendant lights, swag chandeliers, big cluster lights and more with even greater impact.

This Rose One Canopy Kit includes the following: an EXTRA LARGE Rose One Cover (15.75" diameter) with pre-drilled hole; an EXTRA LARGE Extra Deep Rose One Canopy (11.8" diameter); cable clamp strain reliefs; and all brackets & mounting hardware.

Our Rose One Canopy Kits come in a wide variety of colors and designs. And you can choose from the whichever pre-drilled hole pattern works best for you OR purchase one of our Rose One Cover Un-drilled Blanks and you can create whatever pattern you like!