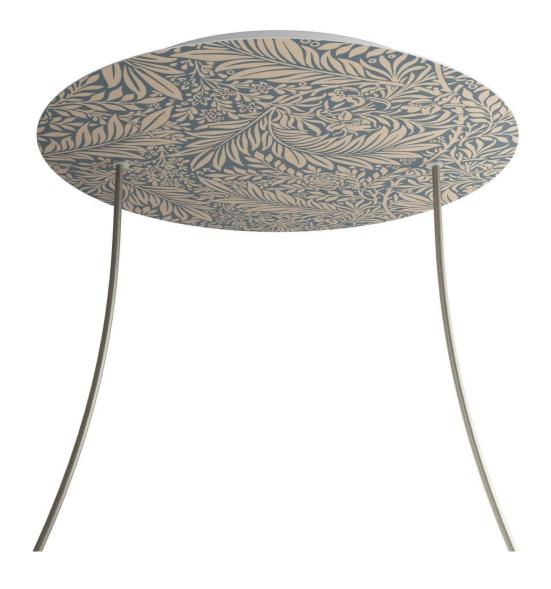

### Product short description:

This Rose One Canopy Kit comes with EVERYTHING you need to make your own 2 hole pendant light utilizing our EXTRA LARGE Rose One Canopy & round Cover.

What sets the Rose One System apart from our regular pendant light canopies is that this is a two part system with an extra deep ceiling canopy that allows for easier wiring of connections, as well as a wide cover over the canopy that allows you to create extra large pendant lights, swag chandeliers, huge cluster lights and more with even greater impact.

This Rose One Canopy Kit includes the following: an EXTRA LARGE Rose One Cover (15.75" diameter) with pre-drilled holes; an EXTRA LARGE Extra Deep Rose One Canopy (11.8" diameter); cable clamp strain reliefs; and all brackets & mounting hardware.

#### Technical data for EXTRA LARGE Round Ceiling Canopy Kit - Rose One System

- EXTRA LARGE Extra Deep Rose One Ceiling Canopy
- Diameter: 11.8 inches
- Height: 1.38 inches
- Material: metal
- Bracket fasteners
- 4 Caps and 4 rubber grommets are included for side holes
- EXTRA LARGE Rose One Cover
- Material: aluminum or dibond
- Diameter: 15.75 inches
- Hole diameters: 10 mm (3/8")
- Thickness: if aluminum 1 mm, if dibond 3 mm
- Clear plastic cable clamp strain reliefs included (1 per hole)