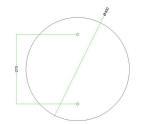

#### Technical data for EXTRA LARGE Round Ceiling Canopy Kit - Rose One System

- EXTRA LARGE Extra Deep Rose One Ceiling Canopy
- Diameter: 11.8 inches
- Height: 1.38 inches
- Material: metal
- Bracket fasteners
- 4 Caps and 4 rubber grommets are included for side holes
- EXTRA LARGE Rose One Cover
- Material: aluminum or dibond
- Diameter: 15.75 inches
- Hole diameters: 10 mm (3/8")
- Thickness: if aluminum 1 mm, if dibond 3 mm
- Clear plastic cable clamp strain reliefs included (1 per hole)