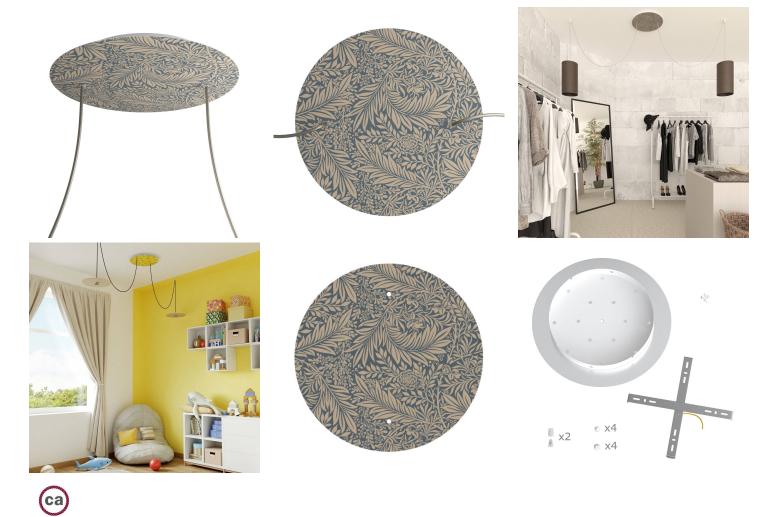

### Product short description:

This Rose One Canopy Kit comes with EVERYTHING you need to make your own 2 hole pendant light utilizing our EXTRA LARGE Rose One Canopy & round Cover.

What sets the Rose One System apart from our regular pendant light canopies is that this is a two part system with an extra deep ceiling canopy that allows for easier wiring of connections, as well as a wide cover over the canopy that allows you to create extra large pendant lights, swag chandeliers, huge cluster lights and more with even greater impact.

This Rose One Canopy Kit includes the following: an EXTRA LARGE Rose One Cover (15.75" diameter) with pre-drilled holes; an EXTRA LARGE Extra Deep Rose One Canopy (11.8" diameter); cable clamp strain reliefs; and all brackets & mounting hardware.

Our Rose One Canopy Kits come in a wide variety of colors and designs. And you can choose from the whichever pre-drilled hole pattern works best for you OR purchase one of our Rose One Cover Un-drilled Blanks and you can create whatever pattern you like!